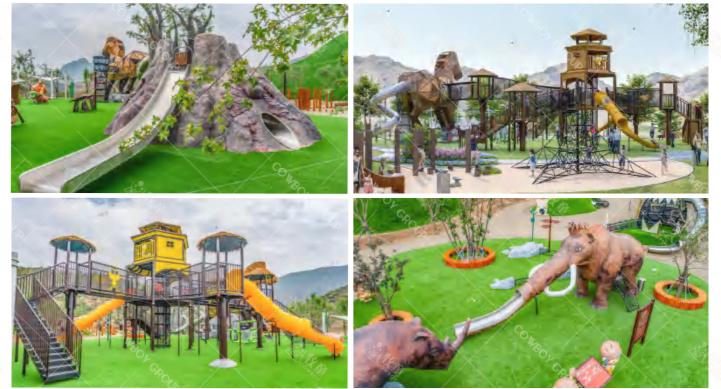

Crazy Ape Man Parent-child Playground

Project Location: Zhangjiakou, Hebei Project Area: 3,000 square meters Landing Time: 2020-07

Crazy Ape Man Parent-child Playground in Sanggan River Canyon Scenic Area, Zhangjiakou, Hebei

## Wild Ecology

Located in the Sanggan River Scenic Spot of Zhangjiakou, the Crazy Ape Man Park creates the life scenes of apes in the primitive society through scene-style construction. It combines the young age park and theme packaging to restore the life scenes, and creates an immersive theme park integrating scene experience and outdoor amusement for children.

The park can be divided into three themed areas: ape-man cave, ostrich egg hunting, and horse hunting field. Each area has been carefully arranged. Through a scene-like layout, combined with paleontological elements, created a combined primitive social ape life scene.

The Crazy Ape Shiren Paradise designed by CowBoy Group is built on the hillside, using turf and sand as the ground paving materials to fully restore the ecology of the primitive society, so that children can experience the uniqueness and thrills of primitive life!