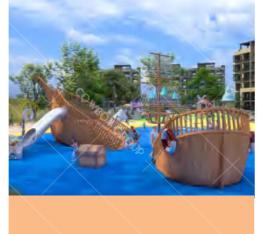

## Yintan Children's Amusement Parl

Project Location: Luohe, Henan Project Area: 40,000 square meters Landing Time: 2020-07

Theme Amusement Design of Yintan Children's Park in Luohe, Henan

The children's park is divided into five play areas: extreme island, crab snail bay, octopus road, happy beach, fun trail, each area has its own characteristics. Extreme Island, Crab Bay and Octopus Road are the three core regions. In the extreme island, there are pirate ships, wave competitions, irregular climbing nets, etc., including balanced swing bridge, hanging pile, slide cable, small runway, etc. The Bay of Crab Snails uses a huge spiral viewing platform to simulate a tornado as the center, creating a fantastic scene of whirlpools absorbing crabs and snails. At the same time, crabs and conches are full of recreational facilities such as drilling, climbing and sliding, so that children can play freely on crabs and feel the wonder of living inside the conch. The Octopus Road adopts the annular design to form a sunken and diversified amusement space, in which there is a bigeyed octopus waving its tentacles, beckoning the children to enter the paradise and enjoy themselves. Luohe Children's Park is a children's theme park, which can survey the waterscape and enjoy the strange ocean. It aims to provide a good place for daily leisure and parent-child travel in the city center for Luohe citizens.

Yintan Children's Amusement Park, Luohe, Henan

Qishan Zhou Culture Children's Park Project Location: Baoji, Shaanxi Project Area: 4,000 square meters Landing Time: 2017-06

The design is inspired by the big banyan tree in the primitive jungle, and incorporates amusement facilities into the jungle scene; it aims to allow children to leave the virtual network world and communicate in the outdoor nature.