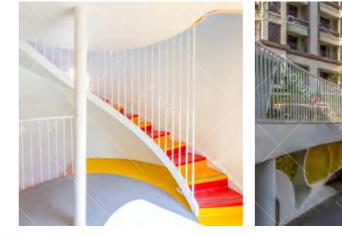

## Yintan Children's Amusement Parl

Project Location: Luohe, Henan Project Area: 40,000 square meters Landing Time: 2020-07

Theme Amusement Design of Yintan Children's Park in Luohe, Henan

The children's park is divided into five play areas: extreme island, crab snail bay, octopus road, happy beach, fun trail, each area has its own characteristics. Extreme Island, Crab Bay and Octopus Road are the three core regions. In the extreme island, there are pirate ships, wave competitions, irregular climbing nets, etc., including balanced swing bridge, hanging pile, slide cable, small runway, etc. The Bay of Crab Snails uses a huge spiral viewing platform to simulate a tornado as the center, creating a fantastic scene of whirlpools absorbing crabs and snails. At the same time, crabs and conches are full of recreational facilities such as drilling, climbing and sliding, so that children can play freely on crabs and feel the wonder of living inside the conch. The Octopus Road adopts the annular design to form a sunken and diversified amusement space, in which there is a bigeyed octopus waving its tentacles, beckoning the children to enter the paradise and enjoy themselves. Luohe Children's Park is a children's theme park, which can survey the waterscape and enjoy the strange ocean. It aims to provide a good place for daily leisure and parent-child travel in the city center for Luohe citizens.

Yintan Children's Amusement Park, Luohe, Henan

Qishan Zhou Culture Children's Park Project Location: Baoji, Shaanxi Project Area: 4,000 square meters Landing Time: 2017-06

The design is inspired by the big banyan tree in the primitive jungle, and incorporates amusement facilities into the jungle scene; it aims to allow children to leave the virtual network world and communicate in the outdoor nature.