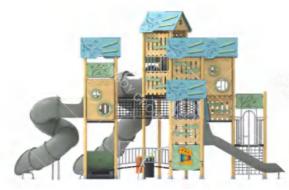

MT0098-TREVOR PLAYGROUND

MT0099-Hope PLAYGROUND

### Product Information

| Product<br>Number | Product Name         | Product Size       | Use Zone            | Age Group | Capacity | 900 |
|-------------------|----------------------|--------------------|---------------------|-----------|----------|-----|
| MT0098            | TREVOR PLAYGROUND    | 604 x 608 x 364CM  | 754 x 758 x 364CM   | 3+        | 15       |     |
| MT0099            | KIBO-Hope PLAYGROUND | 1030 x 816 x 465CM | 1180 x 966 x 465CM  | 3+        | 25       |     |
| MT0100            | WOODEN PIRATE SHIP   | 1224 x 990 x 610CM | 1374 x 1140 x 610CM | 3+        | 45       |     |