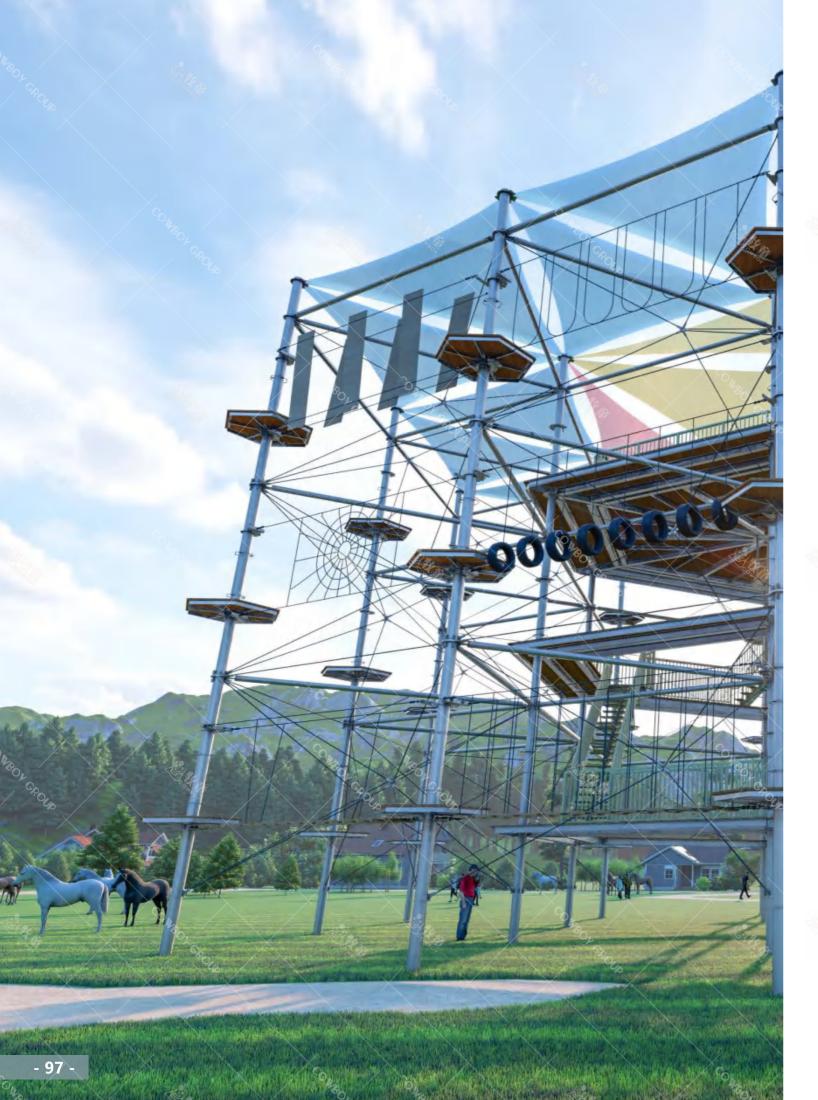

# 2021 CRYSTAL TOWER

If you want to experience a variety of high-altitude adventure equipment at once, the crystal tower can perfectly meet your needs. The Crystal Tower is currently the most novel and largest high-altitude adventure facility in China. It is a complex that integrates extended courses and amusement attributes. The equipment is made of steel as a whole, and there are adventure levels with different difficulty levels to meet the needs of all ages. From the perspective of physical exercise, it has good operability and interest. From the perspective of research, the crystal tower can meet the educational demands of elementary and middle school students for group challenges and collaboration, and is an innovation of traditional outreach training facilities. The wooden platform at the top is also a very good platform for rest and activities, even if you are not involved in climbing, you can also go on the platform to take a rest. The platform on the top of the tower can be used for companies or groups to organize party activities, bringing a new experience to tourists.