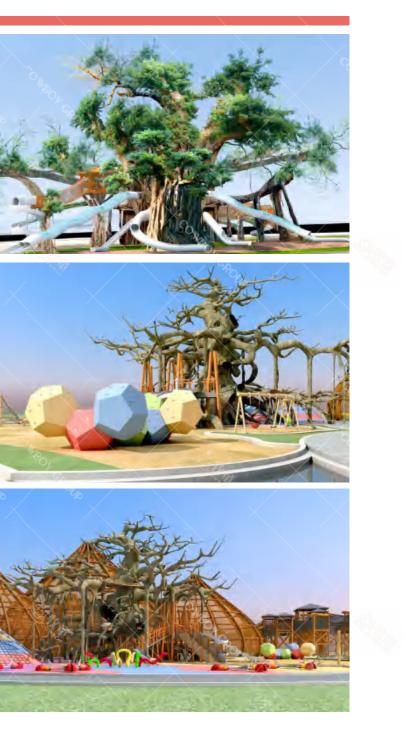

Yintan Children's Amusement Park, Luohe, Henan

Qishan Zhou Culture Children's Park Project Location: Baoji, Shaanxi Project Area: 4,000 square meters Landing Time: 2017-06

The design is inspired by the big banyan tree in the primitive jungle, and incorporates amusement facilities into the jungle scene; it aims to allow children to leave the virtual network world and communicate in the outdoor nature.

The latest amusement equipment is rigorously scientifically designed and assembled, and is composed of multiple linear metal platforms, each of which is connected by various metal support rods or ropes. The combination of nonsynchronized channels between the platforms makes climbing, leaping and walking in the air more diversified, full of fun and infinite entertainment.

Under the tree is a small world of insects. Life scenes are created by mimicking rocks and mountain peaks, and various insects live next to it. Combining different types of games to create a natural ecological world, suitable for different age groups, so that all children can find their own game place. From the big tree to the insect world, you can find the taste of nature here, and find the green field for spiritual rest.

Theme Amusement Design of Qishan Week Culture Children' s Park in Baoji, Shaanxi

Theme Amusement Design for Children's Activity Area in Lehu Park, Suzhou City, Anhui Province