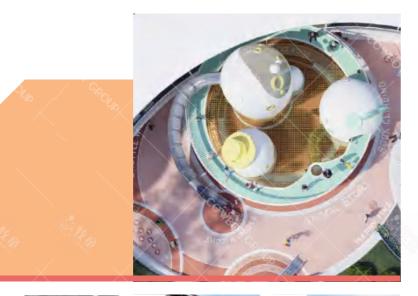

Shanghai Shimao SinkHole Secret Elven City Theme Park

### A fantastic adventure in the fairy tale world

In accordance with the needs of children of different ages, the park has designed the fairy tree house, bug world, adventure kingdom, joy swing, secret garden, desert archeology, dream waters and other parent-child play areas. Among them, the unpowered amusement facilities built by the Cowboy integrate safety, interactivity and aesthetics, creating a "new landmark for online celebrity check-in" for tourists.

Elven City Theme Park is a comprehensive theme park located in Sheshan, Shanghai, which is adjacent to the world's first Shimao SinkHole Hotel with a negative altitude of nearly 100 meters and combines the world's architectural miracle and international IP to bring a brand new vacation experience to tourists.

Elven City Theme Park Project Location: Shanghai Sheshan Project Area: 4,000 square meters Landing Time: 2019-04