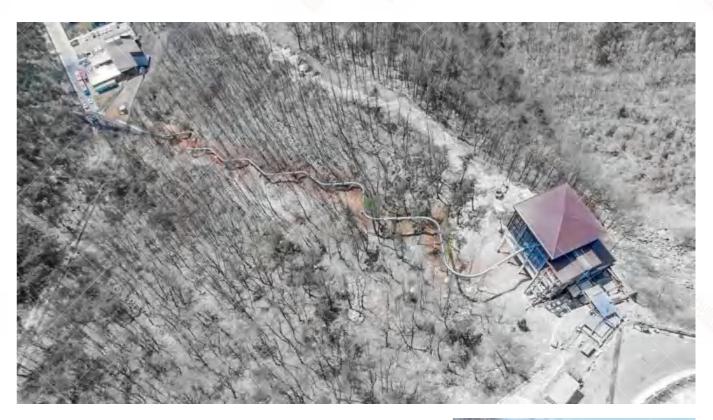

Danyang County Scenic Slide

Project Location: Korea Project Area: / Landing Time: 2020-02

Project start date: July 2018 Installation completion date: February 11, 2020 (completed as planned)

Design innovation: the world's highest drop slide, reaching 108 meters; this project has passed customer acceptance.

The longest in Asia-Korean stainless steel slide. The stainless steel slide project in Danyang County, South Korea is one of the eight scenic spots of the Korea Tourism Administration. Our CowBoy Group provides customers with one-stop service from design to installation.