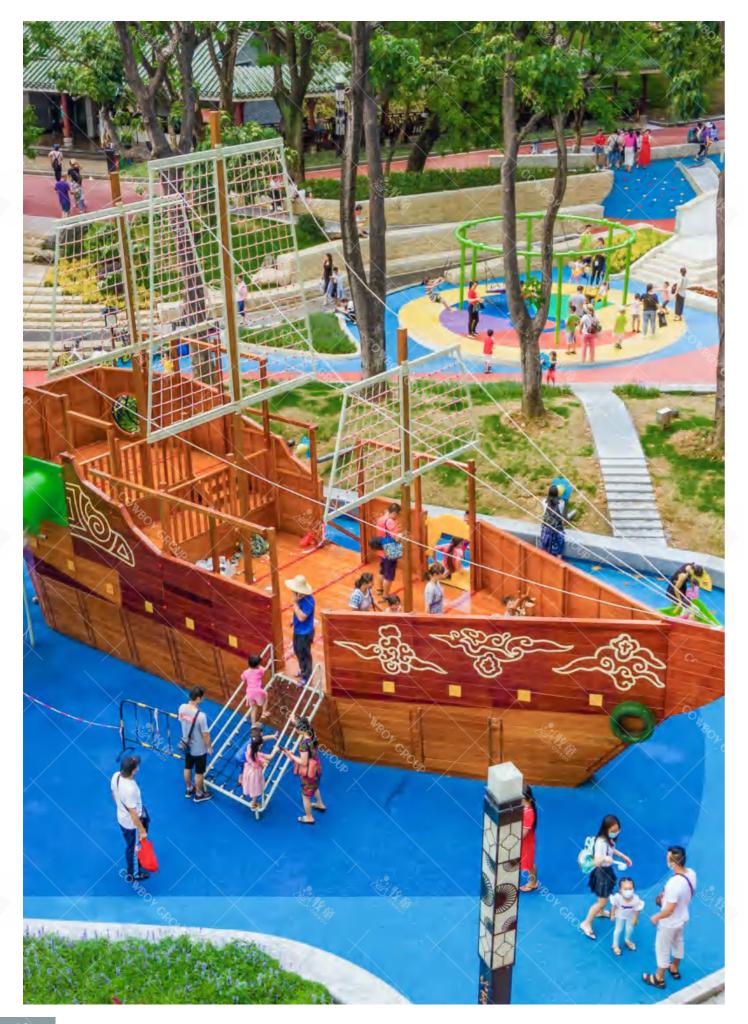

Sunshine 100 Arles Children's Activity Area Project Location: Qingyuan, Guangdong Project Area: 3,500 square meters Landing Time: 2019-05

Themed Amusement Design of Sunshine 100 Arles Children's Activity Area in Qingyuan, Guangdong

The huge pirate ship set sail and brought the children to the fantasy world. There are countless weird things, huge tops, spider webs, and magic moonlight swings. Let us explore the mysteries here.

The design of the children's activity area is based on the theme of "children's dreams and enjoyment", from the island of clouds to the ocean of stars, and finally into the colorful dream, creating a dreamland that children love. At the same time, through the study of activities and venue requirements for children of different ages, a reasonable layout of children's amusement facilities allows them to wander in the dream world. Inspired by clouds, stars and rainbows, the amusement facilities are designed in combination with climbing, expansion, and leisure to enrich the exploration process and enhance the theme of the venue.