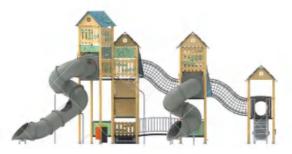

MT0098-TREVOR PLAYGROUND

MT0099-Hope PLAYGROUND

### Product Information

| Product<br>Number | Product Name         | Product Size       | Use Zone            | Age Group | Capacity | 900 |
|-------------------|----------------------|--------------------|---------------------|-----------|----------|-----|
| MT0098            | TREVOR PLAYGROUND    | 604 x 608 x 364CM  | 754 x 758 x 364CM   | 3+        | 15       |     |
| MT0099            | KIBO-Hope PLAYGROUND | 1030 x 816 x 465CM | 1180 x 966 x 465CM  | 3+        | 25       |     |
| MT0100            | WOODEN PIRATE SHIP   | 1224 x 990 x 610CM | 1374 x 1140 x 610CM | 3+        | 45       |     |