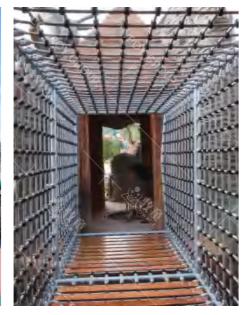

Yintan Children's Amusement Park, Luohe, Henan

Qishan Zhou Culture Children's Park Project Location: Baoji, Shaanxi Project Area: 4,000 square meters Landing Time: 2017-06

The design is inspired by the big banyan tree in the primitive jungle, and incorporates amusement facilities into the jungle scene; it aims to allow children to leave the virtual network world and communicate in the outdoor nature.

The latest amusement equipment is rigorously scientifically designed and assembled, and is composed of multiple linear metal platforms, each of which is connected by various metal support rods or ropes. The combination of nonsynchronized channels between the platforms makes climbing, leaping and walking in the air more diversified, full of fun and infinite entertainment.

Under the tree is a small world of insects. Life scenes are created by mimicking rocks and mountain peaks, and various insects live next to it. Combining different types of games to create a natural ecological world, suitable for different age groups, so that all children can find their own game place. From the big tree to the insect world, you can find the taste of nature here, and find the green field for spiritual rest.