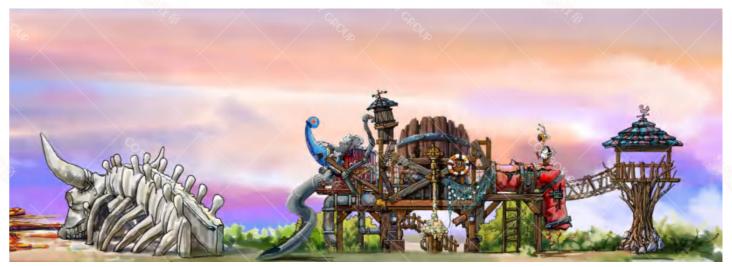

Yintan Children's Amusement Park, Luohe, Henan

Qishan Zhou Culture Children's Park Project Location: Baoji, Shaanxi Project Area: 4,000 square meters Landing Time: 2017-06

The design is inspired by the big banyan tree in the primitive jungle, and incorporates amusement facilities into the jungle scene; it aims to allow children to leave the virtual network world and communicate in the outdoor nature.

The latest amusement equipment is rigorously scientifically designed and assembled, and is composed of multiple linear metal platforms, each of which is connected by various metal support rods or ropes. The combination of nonsynchronized channels between the platforms makes climbing, leaping and walking in the air more diversified, full of fun and infinite entertainment.

Under the tree is a small world of insects. Life scenes are created by mimicking rocks and mountain peaks, and various insects live next to it. Combining different types of games to create a natural ecological world, suitable for different age groups, so that all children can find their own game place. From the big tree to the insect world, you can find the taste of nature here, and find the green field for spiritual rest.

Theme Amusement Design of Qishan Week Culture Children' s Park in Baoji, Shaanxi

Theme Amusement Design for Children's Activity Area in Lehu Park, Suzhou City, Anhui Province