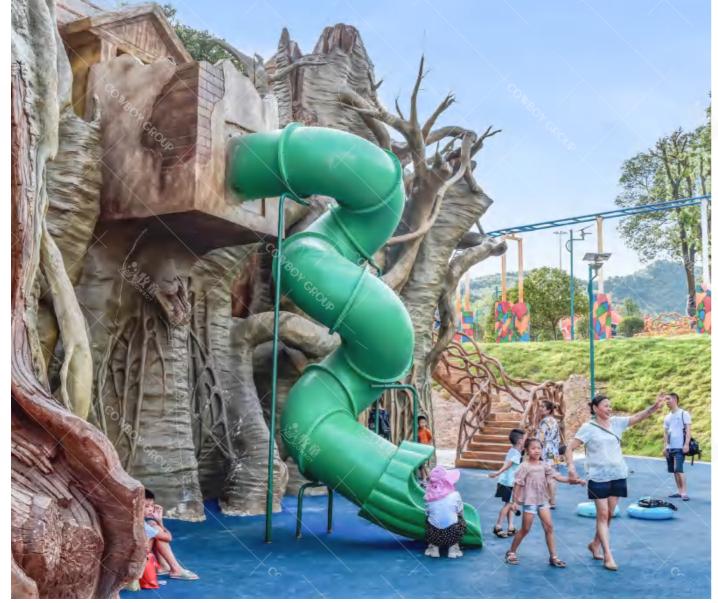

Yintan Children's Amusement Park, Luohe, Henan

Qishan Zhou Culture Children's Park Project Location: Baoji, Shaanxi Project Area: 4,000 square meters Landing Time: 2017-06

The design is inspired by the big banyan tree in the primitive jungle, and incorporates amusement facilities into the jungle scene; it aims to allow children to leave the virtual network world and communicate in the outdoor nature.

The latest amusement equipment is rigorously scientifically designed and assembled, and is composed of multiple linear metal platforms, each of which is connected by various metal support rods or ropes. The combination of nonsynchronized channels between the platforms makes climbing, leaping and walking in the air more diversified, full of fun and infinite entertainment.

Under the tree is a small world of insects. Life scenes are created by mimicking rocks and mountain peaks, and various insects live next to it. Combining different types of games to create a natural ecological world, suitable for different age groups, so that all children can find their own game place. From the big tree to the insect world, you can find the taste of nature here, and find the green field for spiritual rest.

Theme Amusement Design of Qishan Week Culture Children' s Park in Baoji, Shaanxi

Theme Amusement Design for Children's Activity Area in Lehu Park, Suzhou City, Anhui Province