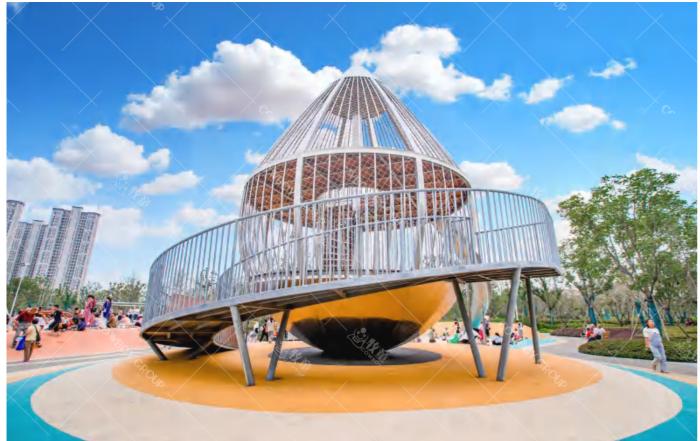

## Yintan Children's Amusement Parl

Project Location: Luohe, Henan Project Area: 40,000 square meters Landing Time: 2020-07

Theme Amusement Design of Yintan Children's Park in Luohe, Henan

The children's park is divided into five play areas: extreme island, crab snail bay, octopus road, happy beach, fun trail, each area has its own characteristics. Extreme Island, Crab Bay and Octopus Road are the three core regions. In the extreme island, there are pirate ships, wave competitions, irregular climbing nets, etc., including balanced swing bridge, hanging pile, slide cable, small runway, etc. The Bay of Crab Snails uses a huge spiral viewing platform to simulate a tornado as the center, creating a fantastic scene of whirlpools absorbing crabs and snails. At the same time, crabs and conches are full of recreational facilities such as drilling, climbing and sliding, so that children can play freely on crabs and feel the wonder of living inside the conch. The Octopus Road adopts the annular design to form a sunken and diversified amusement space, in which there is a bigeyed octopus waving its tentacles, beckoning the children to enter the paradise and enjoy themselves. Luohe Children's Park is a children's theme park, which can survey the waterscape and enjoy the strange ocean. It aims to provide a good place for daily leisure and parent-child travel in the city center for Luohe citizens.

Yintan Children's Amusement Park, Luohe, Henan

Qishan Zhou Culture Children's Park Project Location: Baoji, Shaanxi Project Area: 4,000 square meters Landing Time: 2017-06

The design is inspired by the big banyan tree in the primitive jungle, and incorporates amusement facilities into the jungle scene; it aims to allow children to leave the virtual network world and communicate in the outdoor nature.