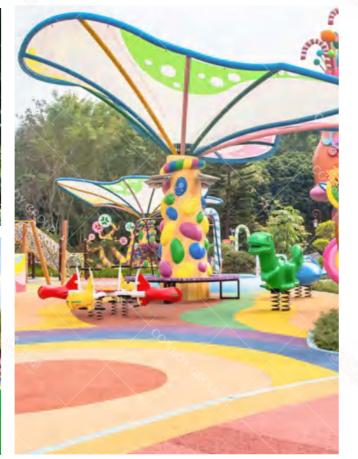

## **Butterfly Metamorphosis**

## Brilliant Joy

The concept comes from "Butterfly breaking through cocoon". The site is located at the front end of the main building. The overall building is like a dancing butterfly. The design uses caterpillar elements to form a linkage relationship with the overall building, showing the process of a small insect growing into a butterfly.

The main body of the venue adopts net rope and perforated board, which is more transparent. The light in different periods of time in the natural world produces different light and shadow effects through the main body, thus giving children a different game experience.