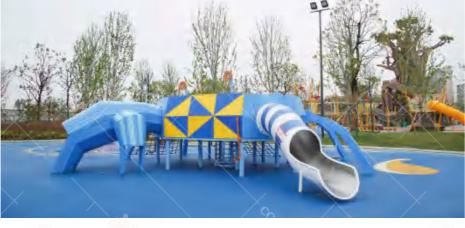

## Yintan Children's Amusement Parl

Project Location: Luohe, Henan Project Area: 40,000 square meters Landing Time: 2020-07

Theme Amusement Design of Yintan Children's Park in Luohe, Henan

The children's park is divided into five play areas: extreme island, crab snail bay, octopus road, happy beach, fun trail, each area has its own characteristics. Extreme Island, Crab Bay and Octopus Road are the three core regions. In the extreme island, there are pirate ships, wave competitions, irregular climbing nets, etc., including balanced swing bridge, hanging pile, slide cable, small runway, etc. The Bay of Crab Snails uses a huge spiral viewing platform to simulate a tornado as the center, creating a fantastic scene of whirlpools absorbing crabs and snails. At the same time, crabs and conches are full of recreational facilities such as drilling, climbing and sliding, so that children can play freely on crabs and feel the wonder of living inside the conch. The Octopus Road adopts the annular design to form a sunken and diversified amusement space, in which there is a bigeyed octopus waving its tentacles, beckoning the children to enter the paradise and enjoy themselves. Luohe Children's Park is a children's theme park, which can survey the waterscape and enjoy the strange ocean. It aims to provide a good place for daily leisure and parent-child travel in the city center for Luohe citizens.

Yintan Children's Amusement Park, Luohe, Henan

Qishan Zhou Culture Children's Park Project Location: Baoji, Shaanxi Project Area: 4,000 square meters Landing Time: 2017-06

The design is inspired by the big banyan tree in the primitive jungle, and incorporates amusement facilities into the jungle scene; it aims to allow children to leave the virtual network world and communicate in the outdoor nature.