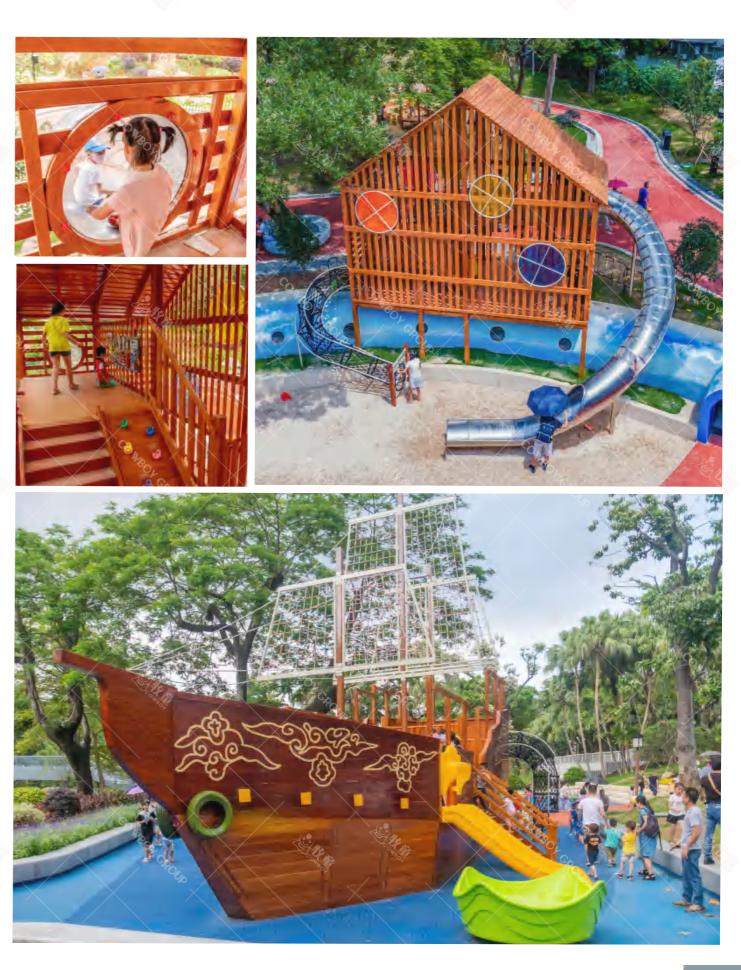

### Product Information

| Product<br>Number | Product Name         | Product Size       | Use Zone            | Age Group | Capacity | 900 |
|-------------------|----------------------|--------------------|---------------------|-----------|----------|-----|
| MT0098            | TREVOR PLAYGROUND    | 604 x 608 x 364CM  | 754 x 758 x 364CM   | 3+        | 15       |     |
| MT0099            | KIBO-Hope PLAYGROUND | 1030 x 816 x 465CM | 1180 x 966 x 465CM  | 3+        | 25       |     |
| MT0100            | WOODEN PIRATE SHIP   | 1224 x 990 x 610CM | 1374 x 1140 x 610CM | 3+        | 45       |     |

MT0084-WOODEN PIRATE SHIP

- 104 -

MT0083-Pen Holder Playground

MT0084-Wooden Pirate Ship

MT0109-Rainbow Extension(The Theme Edition)

MT0108-The Adventure Castle

MT0115-Candy Swing(The Theme Edition)

Product Information

| Product<br>Number | Product Name                         | Product Size      | Use Zone          | Age Group | Capacity |
|-------------------|--------------------------------------|-------------------|-------------------|-----------|----------|
| MT0108            | The Adventure Castle                 | 564 x 480 x 547CM | 714x 630x 547CM   | 5+        | 10 🌏     |
| MT0111            | Brush Seesaw                         | 403 x 25 x 71CM   | 553 x 175 x 71CM  | 5+        | 2        |
| MT0109            | Rainbow Extension(The Theme Edition) | 980x 670 x190CM   | 1130 x 820 x190CM | 3+        | 10       |
| MT0114            | Musical Games(Swan)                  | 120 x 68 x90CM    | 270 x 218 x 90CM  | 3+        | 2        |
| MT0115            | Candy Swing(The Theme Edition)       | 445 x 218 x 270CM | 695 x 468 x 270CM | 5+        | 2        |

### Product Information

| Product<br>Number | Product Name                  | Product Size        | Use Zone            | Age Group | Capacity |
|-------------------|-------------------------------|---------------------|---------------------|-----------|----------|
| MT0083            | Pen Holder Playground         | 1040 x 500 x 500CM  | 1190 x 650 x 500CM  | 3+        | 15       |
| MT0086            | Windmill Cottage              | 1200 x 880 x610CM   | 1350 x 1030 x760CM  | 3+        | 15 🥡     |
| MT0084            | Wooden Pirate Ship            | 420 x 140 x 310CM   | 570 x 290 x310CM    | 3+        | 5        |
| MT0079            | Wooden Four Towers Playground | 1295 x 1208 x 723CM | 1445x 1358x 723CM   | 3+        | 25       |
| MT0162            | Flower Music Theater          | 533 x 320 x 255CM   | 683 x 470 x 255CM   | 3+        | 10       |
| MT0159            | Yuanxuan Eryuan               | 1078 x 702 x 540CM  | 1228 x 1020 x 540CM | 3+        | 15       |

MT0086-Windmill Cottage

MT0079-Wooden Four Towers Playground

MT0159-Yuanxuan Eryuan