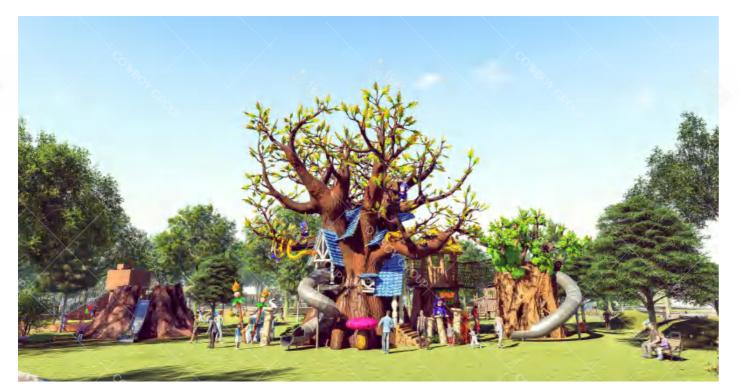

Yintan Children's Amusement Park, Luohe, Henan

Qishan Zhou Culture Children's Park Project Location: Baoji, Shaanxi Project Area: 4,000 square meters Landing Time: 2017-06

The design is inspired by the big banyan tree in the primitive jungle, and incorporates amusement facilities into the jungle scene; it aims to allow children to leave the virtual network world and communicate in the outdoor nature.

The latest amusement equipment is rigorously scientifically designed and assembled, and is composed of multiple linear metal platforms, each of which is connected by various metal support rods or ropes. The combination of nonsynchronized channels between the platforms makes climbing, leaping and walking in the air more diversified, full of fun and infinite entertainment.

Under the tree is a small world of insects. Life scenes are created by mimicking rocks and mountain peaks, and various insects live next to it. Combining different types of games to create a natural ecological world, suitable for different age groups, so that all children can find their own game place. From the big tree to the insect world, you can find the taste of nature here, and find the green field for spiritual rest.

Theme Amusement Design of Qishan Week Culture Children' s Park in Baoji, Shaanxi

Theme Amusement Design for Children's Activity Area in Lehu Park, Suzhou City, Anhui Province