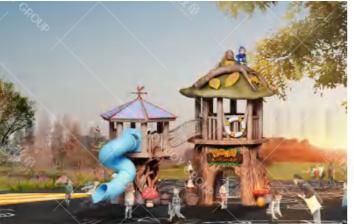

Yintan Children's Amusement Park, Luohe, Henan

Qishan Zhou Culture Children's Park Project Location: Baoji, Shaanxi Project Area: 4,000 square meters Landing Time: 2017-06

The design is inspired by the big banyan tree in the primitive jungle, and incorporates amusement facilities into the jungle scene; it aims to allow children to leave the virtual network world and communicate in the outdoor nature.

The latest amusement equipment is rigorously scientifically designed and assembled, and is composed of multiple linear metal platforms, each of which is connected by various metal support rods or ropes. The combination of nonsynchronized channels between the platforms makes climbing, leaping and walking in the air more diversified, full of fun and infinite entertainment.

Under the tree is a small world of insects. Life scenes are created by mimicking rocks and mountain peaks, and various insects live next to it. Combining different types of games to create a natural ecological world, suitable for different age groups, so that all children can find their own game place. From the big tree to the insect world, you can find the taste of nature here, and find the green field for spiritual rest.

Theme Amusement Design of Qishan Week Culture Children' s Park in Baoji, Shaanxi

Theme Amusement Design for Children's Activity Area in Lehu Park, Suzhou City, Anhui Province