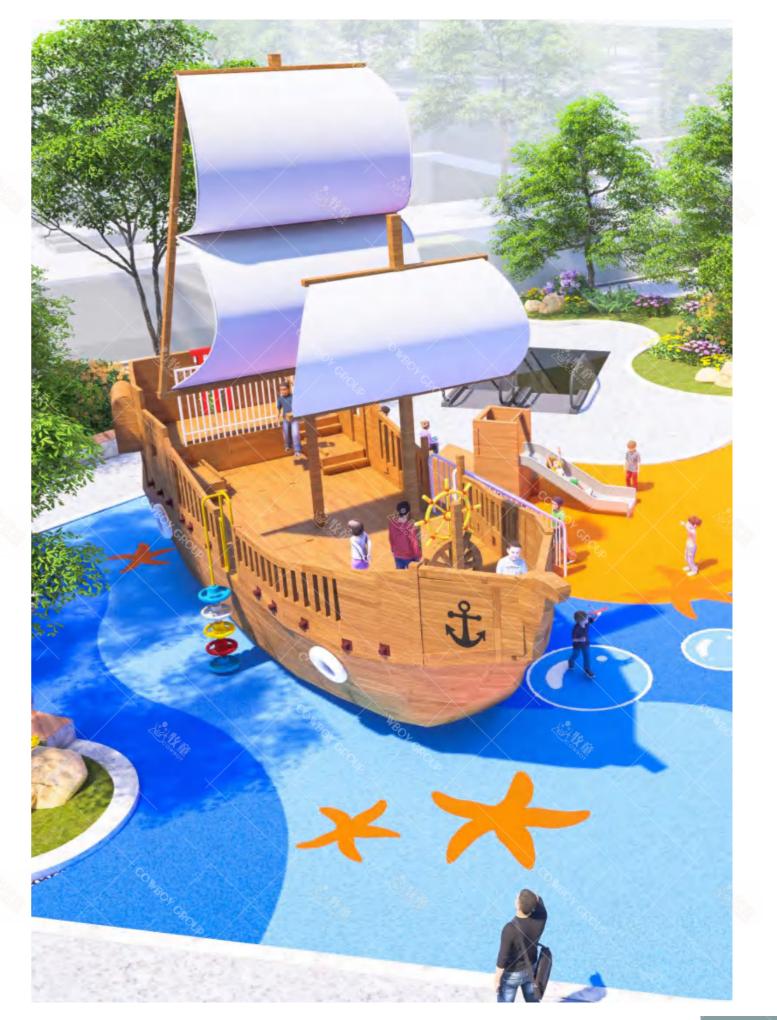

Sunshine 100 Arles Children's Activity Area Project Location: Qingyuan, Guangdong Project Area: 3,500 square meters Landing Time: 2019-05

Themed Amusement Design of Sunshine 100 Arles Children's Activity Area in Qingyuan, Guangdong

The huge pirate ship set sail and brought the children to the fantasy world. There are countless weird things, huge tops, spider webs, and magic moonlight swings. Let us explore the mysteries here.

The design of the children's activity area is based on the theme of "children's dreams and enjoyment", from the island of clouds to the ocean of stars, and finally into the colorful dream, creating a dreamland that children love. At the same time, through the study of activities and venue requirements for children of different ages, a reasonable layout of children's amusement facilities allows them to wander in the dream world. Inspired by clouds, stars and rainbows, the amusement facilities are designed in combination with climbing, expansion, and leisure to enrich the exploration process and enhance the theme of the venue.