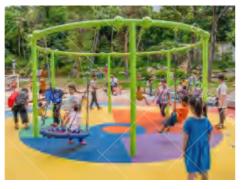

## Yintan Children's Amusement Parl

Project Location: Luohe, Henan Project Area: 40,000 square meters Landing Time: 2020-07

Theme Amusement Design of Yintan Children's Park in Luohe, Henan

The children's park is divided into five play areas: extreme island, crab snail bay, octopus road, happy beach, fun trail, each area has its own characteristics. Extreme Island, Crab Bay and Octopus Road are the three core regions. In the extreme island, there are pirate ships, wave competitions, irregular climbing nets, etc., including balanced swing bridge, hanging pile, slide cable, small runway, etc. The Bay of Crab Snails uses a huge spiral viewing platform to simulate a tornado as the center, creating a fantastic scene of whirlpools absorbing crabs and snails. At the same time, crabs and conches are full of recreational facilities such as drilling, climbing and sliding, so that children can play freely on crabs and feel the wonder of living inside the conch. The Octopus Road adopts the annular design to form a sunken and diversified amusement space, in which there is a bigeyed octopus waving its tentacles, beckoning the children to enter the paradise and enjoy themselves. Luohe Children's Park is a children's theme park, which can survey the waterscape and enjoy the strange ocean. It aims to provide a good place for daily leisure and parent-child travel in the city center for Luohe citizens.

Yintan Children's Amusement Park, Luohe, Henan

Qishan Zhou Culture Children's Park Project Location: Baoji, Shaanxi Project Area: 4,000 square meters Landing Time: 2017-06

The design is inspired by the big banyan tree in the primitive jungle, and incorporates amusement facilities into the jungle scene; it aims to allow children to leave the virtual network world and communicate in the outdoor nature.