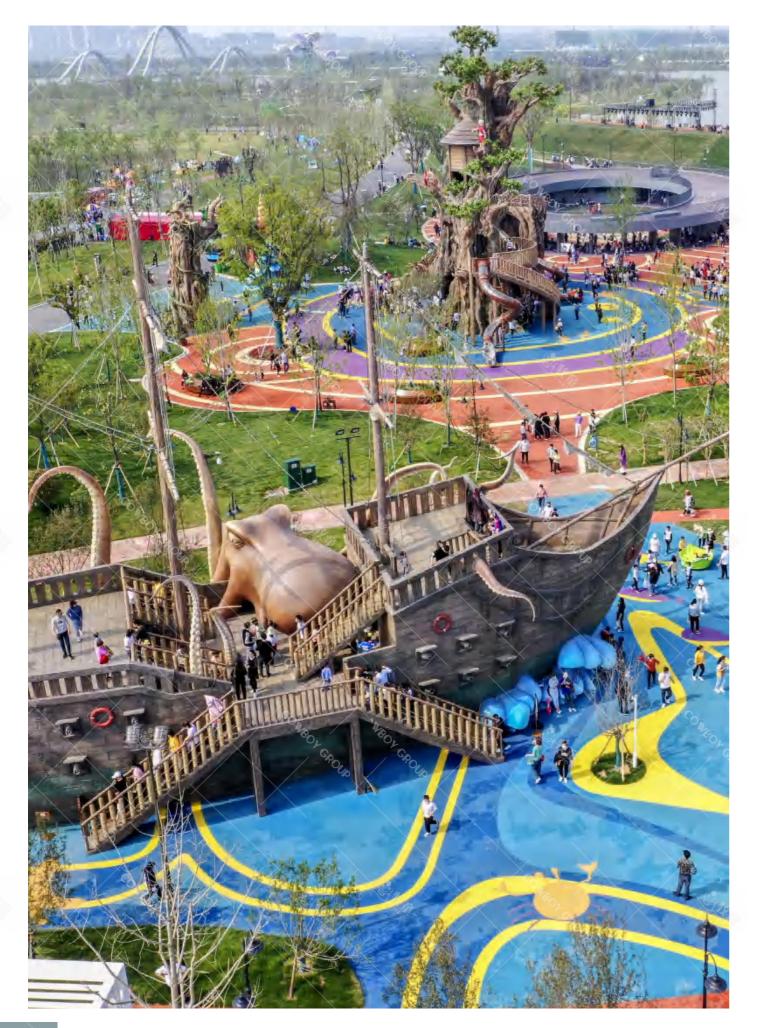

## Yintan Children's Amusement Parl

Project Location: Luohe, Henan Project Area: 40,000 square meters Landing Time: 2020-07

Theme Amusement Design of Yintan Children's Park in Luohe, Henan

The children's park is divided into five play areas: extreme island, crab snail bay, octopus road, happy beach, fun trail, each area has its own characteristics. Extreme Island, Crab Bay and Octopus Road are the three core regions. In the extreme island, there are pirate ships, wave competitions, irregular climbing nets, etc., including balanced swing bridge, hanging pile, slide cable, small runway, etc. The Bay of Crab Snails uses a huge spiral viewing platform to simulate a tornado as the center, creating a fantastic scene of whirlpools absorbing crabs and snails. At the same time, crabs and conches are full of recreational facilities such as drilling, climbing and sliding, so that children can play freely on crabs and feel the wonder of living inside the conch. The Octopus Road adopts the annular design to form a sunken and diversified amusement space, in which there is a bigeyed octopus waving its tentacles, beckoning the children to enter the paradise and enjoy themselves. Luohe Children's Park is a children's theme park, which can survey the waterscape and enjoy the strange ocean. It aims to provide a good place for daily leisure and parent-child travel in the city center for Luohe citizens.

Yintan Children's Amusement Park, Luohe, Henan

Qishan Zhou Culture Children's Park Project Location: Baoji, Shaanxi Project Area: 4,000 square meters Landing Time: 2017-06

The design is inspired by the big banyan tree in the primitive jungle, and incorporates amusement facilities into the jungle scene; it aims to allow children to leave the virtual network world and communicate in the outdoor nature.