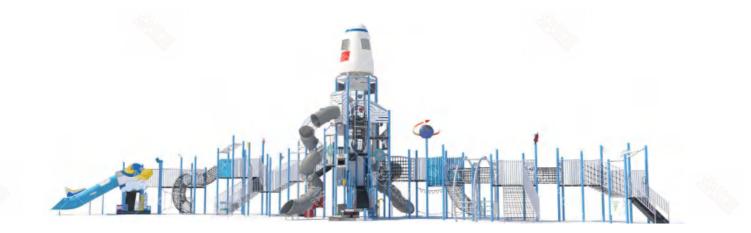

### Science and Technology Theme Series-Space Tower MT0139

In the process of learning, after hard study and training, small players will experience all kinds of space adventures. Sometimes they may be in the face of unexpected dangers, or discover new mysteries in the universe. As they travel through the solar system, they will explore and observe the universe together, learning new aviation knowledge as they venture from space to space.

### Product Information

| Product<br>Number | Product Name      | Product Size         | Use Zone             | Age Group | Capacity |
|-------------------|-------------------|----------------------|----------------------|-----------|----------|
| MT0139            | Great Space Tower | 1220 x 1104 x 1120CM | 1170 x 1254 x 1120CM | 3+        | 35       |