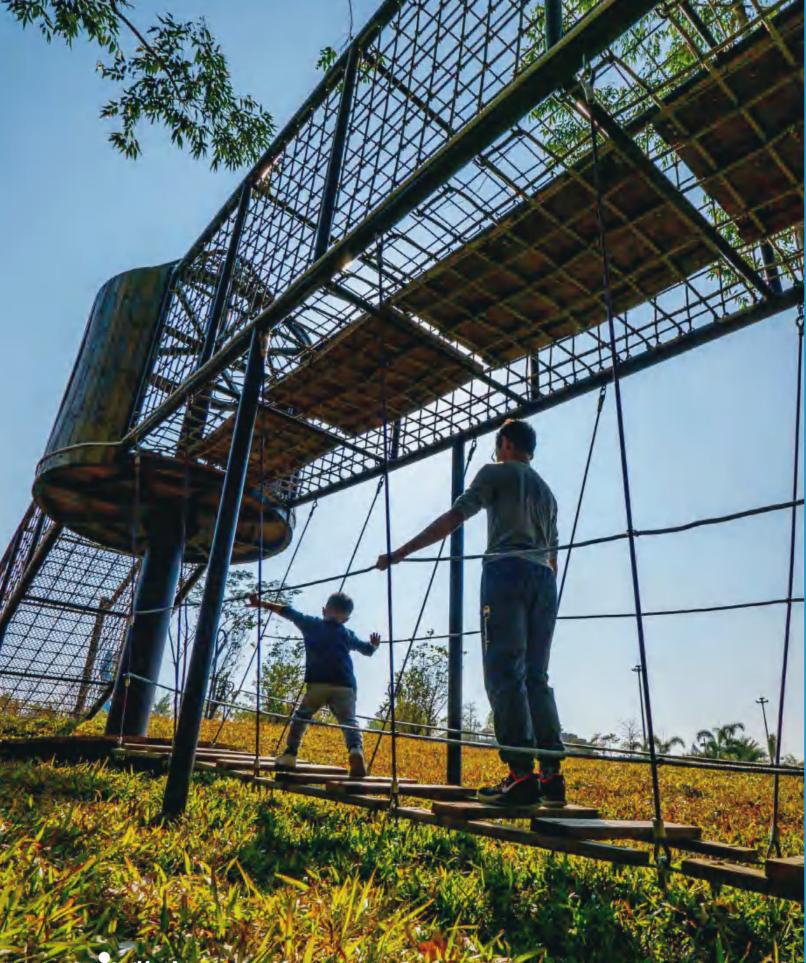

The latest amusement equipment is rigorously scientifically designed and assembled, and is composed of multiple linear metal platforms, each of which is connected by various metal support rods or ropes. The combination of nonsynchronized channels between the platforms makes climbing, leaping and walking in the air more diversified, full of fun and infinite entertainment.