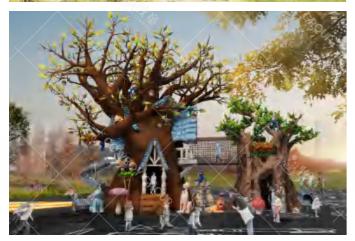

Yintan Children's Amusement Park, Luohe, Henan

Qishan Zhou Culture Children's Park Project Location: Baoji, Shaanxi Project Area: 4,000 square meters Landing Time: 2017-06

The design is inspired by the big banyan tree in the primitive jungle, and incorporates amusement facilities into the jungle scene; it aims to allow children to leave the virtual network world and communicate in the outdoor nature.

The latest amusement equipment is rigorously scientifically designed and assembled, and is composed of multiple linear metal platforms, each of which is connected by various metal support rods or ropes. The combination of nonsynchronized channels between the platforms makes climbing, leaping and walking in the air more diversified, full of fun and infinite entertainment.

Under the tree is a small world of insects. Life scenes are created by mimicking rocks and mountain peaks, and various insects live next to it. Combining different types of games to create a natural ecological world, suitable for different age groups, so that all children can find their own game place. From the big tree to the insect world, you can find the taste of nature here, and find the green field for spiritual rest.

Theme Amusement Design of Qishan Week Culture Children' s Park in Baoji, Shaanxi

Theme Amusement Design for Children's Activity Area in Lehu Park, Suzhou City, Anhui Province