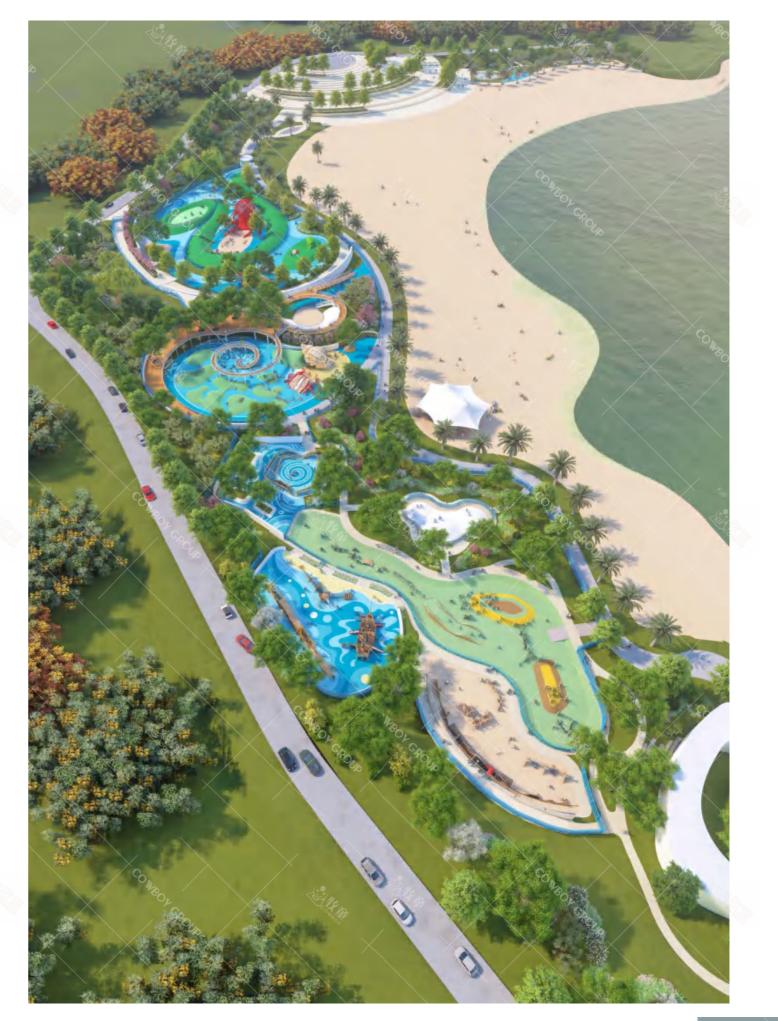

## Yintan Children's Amusement Parl

Project Location: Luohe, Henan Project Area: 40,000 square meters Landing Time: 2020-07

Theme Amusement Design of Yintan Children's Park in Luohe, Henan

The children's park is divided into five play areas: extreme island, crab snail bay, octopus road, happy beach, fun trail, each area has its own characteristics. Extreme Island, Crab Bay and Octopus Road are the three core regions. In the extreme island, there are pirate ships, wave competitions, irregular climbing nets, etc., including balanced swing bridge, hanging pile, slide cable, small runway, etc. The Bay of Crab Snails uses a huge spiral viewing platform to simulate a tornado as the center, creating a fantastic scene of whirlpools absorbing crabs and snails. At the same time, crabs and conches are full of recreational facilities such as drilling, climbing and sliding, so that children can play freely on crabs and feel the wonder of living inside the conch. The Octopus Road adopts the annular design to form a sunken and diversified amusement space, in which there is a bigeyed octopus waving its tentacles, beckoning the children to enter the paradise and enjoy themselves. Luohe Children's Park is a children's theme park, which can survey the waterscape and enjoy the strange ocean. It aims to provide a good place for daily leisure and parent-child travel in the city center for Luohe citizens.

Yintan Children's Amusement Park, Luohe, Henan

Qishan Zhou Culture Children's Park Project Location: Baoji, Shaanxi Project Area: 4,000 square meters Landing Time: 2017-06

The design is inspired by the big banyan tree in the primitive jungle, and incorporates amusement facilities into the jungle scene; it aims to allow children to leave the virtual network world and communicate in the outdoor nature.