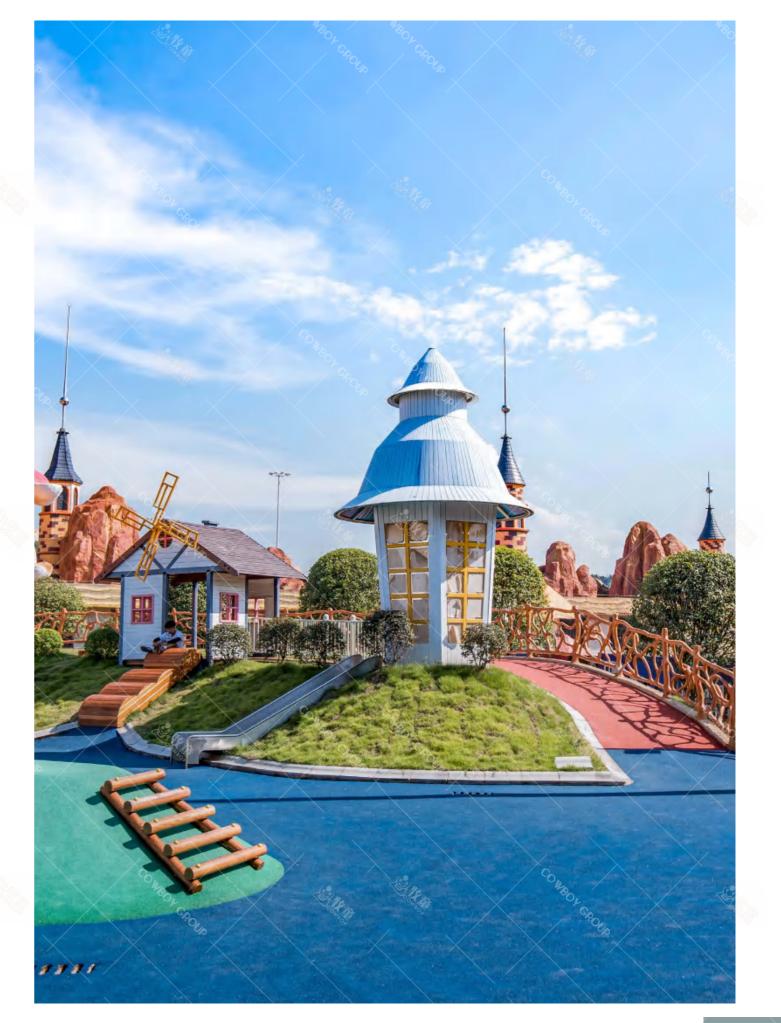

## Yintan Children's Amusement Parl

Project Location: Luohe, Henan Project Area: 40,000 square meters Landing Time: 2020-07

Theme Amusement Design of Yintan Children's Park in Luohe, Henan

The children's park is divided into five play areas: extreme island, crab snail bay, octopus road, happy beach, fun trail, each area has its own characteristics. Extreme Island, Crab Bay and Octopus Road are the three core regions. In the extreme island, there are pirate ships, wave competitions, irregular climbing nets, etc., including balanced swing bridge, hanging pile, slide cable, small runway, etc. The Bay of Crab Snails uses a huge spiral viewing platform to simulate a tornado as the center, creating a fantastic scene of whirlpools absorbing crabs and snails. At the same time, crabs and conches are full of recreational facilities such as drilling, climbing and sliding, so that children can play freely on crabs and feel the wonder of living inside the conch. The Octopus Road adopts the annular design to form a sunken and diversified amusement space, in which there is a bigeyed octopus waving its tentacles, beckoning the children to enter the paradise and enjoy themselves. Luohe Children's Park is a children's theme park, which can survey the waterscape and enjoy the strange ocean. It aims to provide a good place for daily leisure and parent-child travel in the city center for Luohe citizens.

Yintan Children's Amusement Park, Luohe, Henan

Qishan Zhou Culture Children's Park Project Location: Baoji, Shaanxi Project Area: 4,000 square meters Landing Time: 2017-06

The design is inspired by the big banyan tree in the primitive jungle, and incorporates amusement facilities into the jungle scene; it aims to allow children to leave the virtual network world and communicate in the outdoor nature.