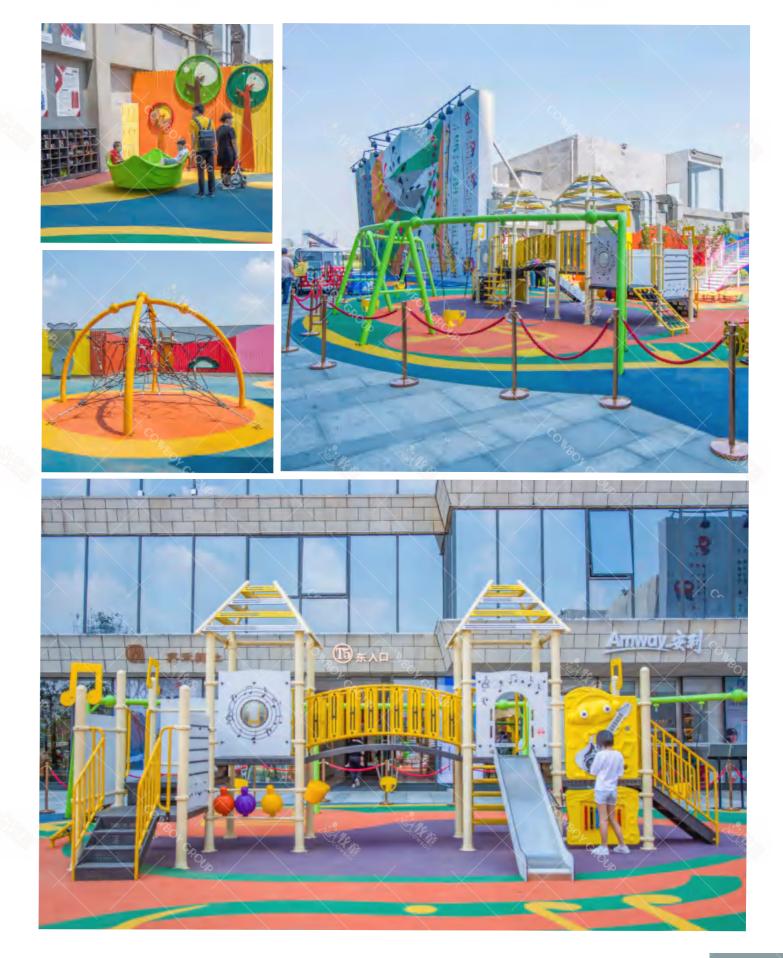

## Yintan Children's Amusement Parl

Project Location: Luohe, Henan Project Area: 40,000 square meters Landing Time: 2020-07

Theme Amusement Design of Yintan Children's Park in Luohe, Henan

The children's park is divided into five play areas: extreme island, crab snail bay, octopus road, happy beach, fun trail, each area has its own characteristics. Extreme Island, Crab Bay and Octopus Road are the three core regions. In the extreme island, there are pirate ships, wave competitions, irregular climbing nets, etc., including balanced swing bridge, hanging pile, slide cable, small runway, etc. The Bay of Crab Snails uses a huge spiral viewing platform to simulate a tornado as the center, creating a fantastic scene of whirlpools absorbing crabs and snails. At the same time, crabs and conches are full of recreational facilities such as drilling, climbing and sliding, so that children can play freely on crabs and feel the wonder of living inside the conch. The Octopus Road adopts the annular design to form a sunken and diversified amusement space, in which there is a bigeyed octopus waving its tentacles, beckoning the children to enter the paradise and enjoy themselves. Luohe Children's Park is a children's theme park, which can survey the waterscape and enjoy the strange ocean. It aims to provide a good place for daily leisure and parent-child travel in the city center for Luohe citizens.

Yintan Children's Amusement Park, Luohe, Henan

Qishan Zhou Culture Children's Park Project Location: Baoji, Shaanxi Project Area: 4,000 square meters Landing Time: 2017-06

The design is inspired by the big banyan tree in the primitive jungle, and incorporates amusement facilities into the jungle scene; it aims to allow children to leave the virtual network world and communicate in the outdoor nature.