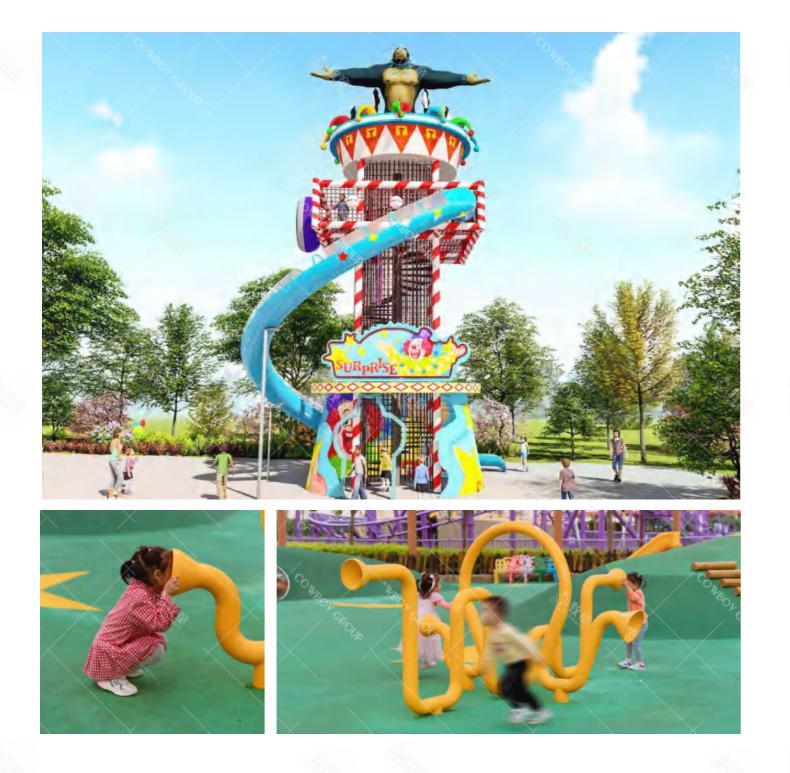

# 2021 CRYSTAL TOWER

If you want to experience a variety of high-altitude adventure equipment at once, the crystal tower can perfectly meet your needs. The Crystal Tower is currently the most novel and largest high-altitude adventure facility in China. It is a complex that integrates extended courses and amusement attributes. The equipment is made of steel as a whole, and there are adventure levels with different difficulty levels to meet the needs of all ages. From the perspective of physical exercise, it has good operability and interest. From the perspective of research, the crystal tower can meet the educational demands of elementary and middle school students for group challenges and collaboration, and is an innovation of traditional outreach training facilities. The wooden platform at the top is also a very good platform for rest and activities, even if you are not involved in climbing, you can also go on the platform to take a rest. The platform on the top of the tower can be used for companies or groups to organize party activities, bringing a new experience to tourists.