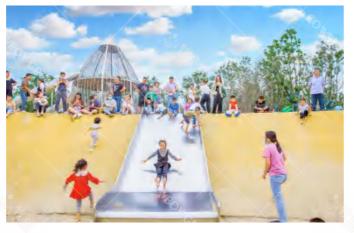

## Yintan Children's Amusement Parl

Project Location: Luohe, Henan Project Area: 40,000 square meters Landing Time: 2020-07

Theme Amusement Design of Yintan Children's Park in Luohe, Henan

The children's park is divided into five play areas: extreme island, crab snail bay, octopus road, happy beach, fun trail, each area has its own characteristics. Extreme Island, Crab Bay and Octopus Road are the three core regions. In the extreme island, there are pirate ships, wave competitions, irregular climbing nets, etc., including balanced swing bridge, hanging pile, slide cable, small runway, etc. The Bay of Crab Snails uses a huge spiral viewing platform to simulate a tornado as the center, creating a fantastic scene of whirlpools absorbing crabs and snails. At the same time, crabs and conches are full of recreational facilities such as drilling, climbing and sliding, so that children can play freely on crabs and feel the wonder of living inside the conch. The Octopus Road adopts the annular design to form a sunken and diversified amusement space, in which there is a bigeyed octopus waving its tentacles, beckoning the children to enter the paradise and enjoy themselves. Luohe Children's Park is a children's theme park, which can survey the waterscape and enjoy the strange ocean. It aims to provide a good place for daily leisure and parent-child travel in the city center for Luohe citizens.

Yintan Children's Amusement Park, Luohe, Henan

Qishan Zhou Culture Children's Park Project Location: Baoji, Shaanxi Project Area: 4,000 square meters Landing Time: 2017-06

The design is inspired by the big banyan tree in the primitive jungle, and incorporates amusement facilities into the jungle scene; it aims to allow children to leave the virtual network world and communicate in the outdoor nature.