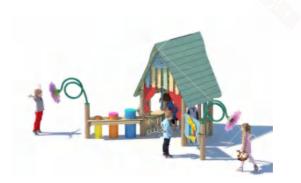

MT0098-TREVOR PLAYGROUND

MT0099-Hope PLAYGROUND

### Product Information

| Product<br>Number | Product Name         | Product Size       | Use Zone            | Age Group | Capacity | 900 |
|-------------------|----------------------|--------------------|---------------------|-----------|----------|-----|
| MT0098            | TREVOR PLAYGROUND    | 604 x 608 x 364CM  | 754 x 758 x 364CM   | 3+        | 15       |     |
| MT0099            | KIBO-Hope PLAYGROUND | 1030 x 816 x 465CM | 1180 x 966 x 465CM  | 3+        | 25       |     |
| MT0100            | WOODEN PIRATE SHIP   | 1224 x 990 x 610CM | 1374 x 1140 x 610CM | 3+        | 45       |     |