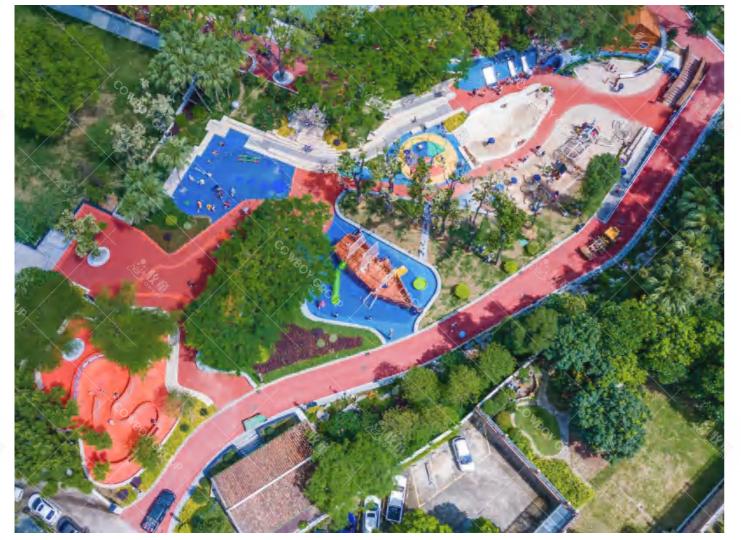

## Yintan Children's Amusement Parl

Project Location: Luohe, Henan Project Area: 40,000 square meters Landing Time: 2020-07

Theme Amusement Design of Yintan Children's Park in Luohe, Henan

The children's park is divided into five play areas: extreme island, crab snail bay, octopus road, happy beach, fun trail, each area has its own characteristics. Extreme Island, Crab Bay and Octopus Road are the three core regions. In the extreme island, there are pirate ships, wave competitions, irregular climbing nets, etc., including balanced swing bridge, hanging pile, slide cable, small runway, etc. The Bay of Crab Snails uses a huge spiral viewing platform to simulate a tornado as the center, creating a fantastic scene of whirlpools absorbing crabs and snails. At the same time, crabs and conches are full of recreational facilities such as drilling, climbing and sliding, so that children can play freely on crabs and feel the wonder of living inside the conch. The Octopus Road adopts the annular design to form a sunken and diversified amusement space, in which there is a bigeyed octopus waving its tentacles, beckoning the children to enter the paradise and enjoy themselves. Luohe Children's Park is a children's theme park, which can survey the waterscape and enjoy the strange ocean. It aims to provide a good place for daily leisure and parent-child travel in the city center for Luohe citizens.

Yintan Children's Amusement Park, Luohe, Henan

Qishan Zhou Culture Children's Park Project Location: Baoji, Shaanxi Project Area: 4,000 square meters Landing Time: 2017-06

The design is inspired by the big banyan tree in the primitive jungle, and incorporates amusement facilities into the jungle scene; it aims to allow children to leave the virtual network world and communicate in the outdoor nature.