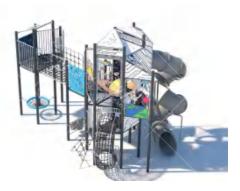

Tower Observation Platform | 1997 x 3450 x 1120CM | 2147 x 3600 x 1120CM    | 3+        | 55       |  |  |
|  | MT0140            | Time Station                     | 2880 x 1606 x 922CM  | 3030 x 1756 x 922CM     | 3+        | 35       |  |  |
|  | MT0225            | Space Tower Playground           | 686 x 796 x 603CM    | 836 x 946 x 603CM       | 3+        | 45       |  |  |
|  | MT0204            | Space Satellite                  | 317 x 107 x 90CM     | 467 x 257 x 90CM        | 3+        | 35       |  |  |
|  | MT0186            | Spaceship Time Playground        | 768 x 540 x 657CM    | 1776 x 1262 x 702CM     | 3+        | 30       |  |  |
|  |                   |                                  |                      | $\langle \cdot \rangle$ |           |          |  |  |





MT0225-Space Tower Playground



MT0186-Spaceship Time Playground



The Adventure Castle is exciting, come and join the Prince and Princess Adventure! With its lightweight and sturdy fiberglass materials and dreamy Disney architecture, the castle keeps children enjoy themselves so much as to forget to leave. The change in the difficulty of the game stimulated the children's spirit of challenge. Climbing an inclined ladder exercises the cross-coordination ability and promotes the intellectual development at the same time. Climbing up the wall can protect the castle from the dragon's attack. The pea slide can exercise children's physical fitness and promote tactile development. On one side of the castle, the musical beats add a lot of fun and train the children to think logically, creativ