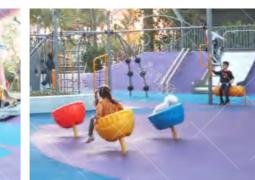

Crazy Ape Man Parent-child Playground

Project Location: Zhangjiakou, Hebei Project Area: 3,000 square meters Landing Time: 2020-07

Crazy Ape Man Parent-child Playground in Sanggan River Canyon Scenic Area, Zhangjiakou, Hebei

## Wild Ecology

Located in the Sanggan River Scenic Spot of Zhangjiakou, the Crazy Ape Man Park creates the life scenes of apes in the primitive society through scene-style construction. It combines the young age park and theme packaging to restore the life scenes, and creates an immersive theme park integrating scene experience and outdoor amusement for children.

The park can be divided into three themed areas: ape-man cave, ostrich egg hunting, and horse hunting field. Each area has been carefully arranged. Through a scene-like layout, combined with paleontological elements, created a combined primitive social ape life scene.

The Crazy Ape Shiren Paradise designed by CowBoy Group is built on the hillside, using turf and sand as the ground paving materials to fully restore the ecology of the primitive society, so that children can experience the uniqueness and thrills of primitive life!