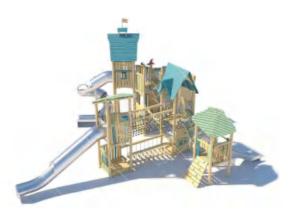

MT0083-Pen Holder Playground

MT0084-Wooden Pirate Ship

MT0109-Rainbow Extension(The Theme Edition)

MT0108-The Adventure Castle

MT0115-Candy Swing(The Theme Edition)

Product Information

| Product<br>Number | Product Name                         | Product Size      | Use Zone          | Age Group | Capacity |
|-------------------|--------------------------------------|-------------------|-------------------|-----------|----------|
| MT0108            | The Adventure Castle                 | 564 x 480 x 547CM | 714x 630x 547CM   | 5+        | 10 🌏     |
| MT0111            | Brush Seesaw                         | 403 x 25 x 71CM   | 553 x 175 x 71CM  | 5+        | 2        |
| MT0109            | Rainbow Extension(The Theme Edition) | 980x 670 x190CM   | 1130 x 820 x190CM | 3+        | 10       |
| MT0114            | Musical Games(Swan)                  | 120 x 68 x90CM    | 270 x 218 x 90CM  | 3+        | 2        |
| MT0115            | Candy Swing(The Theme Edition)       | 445 x 218 x 270CM | 695 x 468 x 270CM | 5+        | 2        |