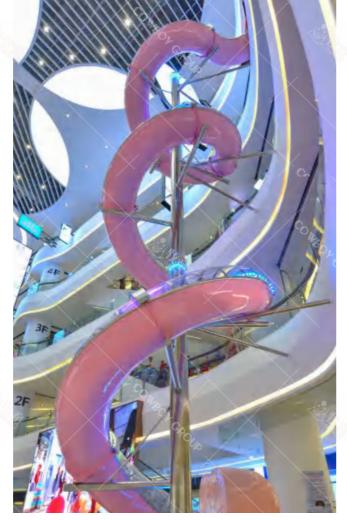

Danyang County Scenic Slide

Project Location: Korea Project Area: / Landing Time: 2020-02

Project start date: July 2018 Installation completion date: February 11, 2020 (completed as planned)

Design innovation: the world's highest drop slide, reaching 108 meters; this project has passed customer acceptance.

The longest in Asia-Korean stainless steel slide. The stainless steel slide project in Danyang County, South Korea is one of the eight scenic spots of the Korea Tourism Administration. Our CowBoy Group provides customers with one-stop service from design to installation.