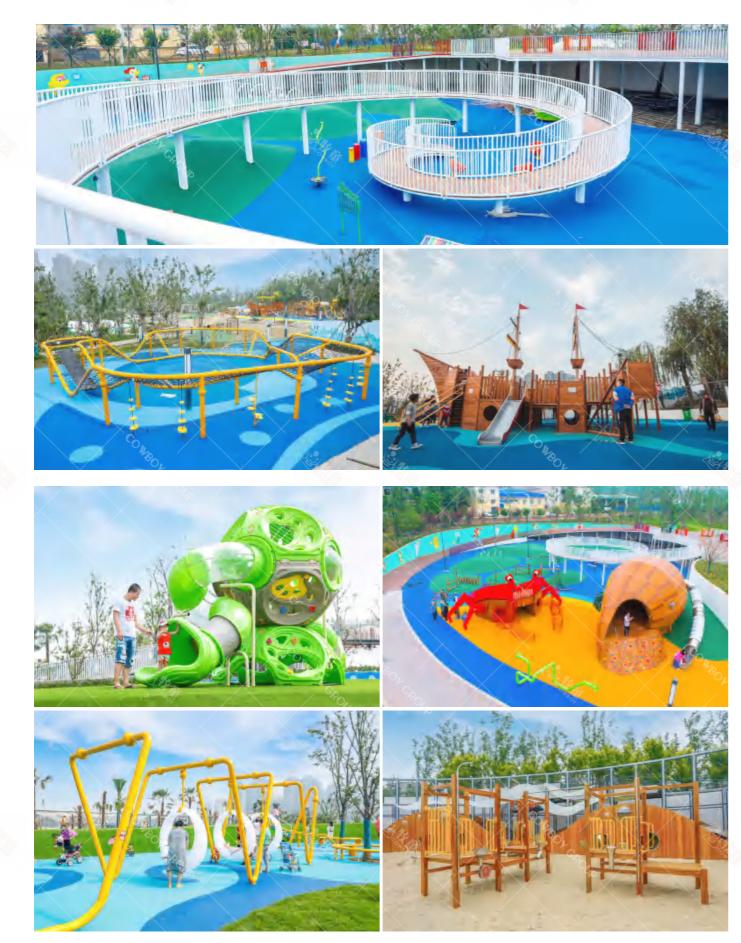

## Yintan Children's Amusement Parl

Project Location: Luohe, Henan Project Area: 40,000 square meters Landing Time: 2020-07

Theme Amusement Design of Yintan Children's Park in Luohe, Henan

The children's park is divided into five play areas: extreme island, crab snail bay, octopus road, happy beach, fun trail, each area has its own characteristics. Extreme Island, Crab Bay and Octopus Road are the three core regions. In the extreme island, there are pirate ships, wave competitions, irregular climbing nets, etc., including balanced swing bridge, hanging pile, slide cable, small runway, etc. The Bay of Crab Snails uses a huge spiral viewing platform to simulate a tornado as the center, creating a fantastic scene of whirlpools absorbing crabs and snails. At the same time, crabs and conches are full of recreational facilities such as drilling, climbing and sliding, so that children can play freely on crabs and feel the wonder of living inside the conch. The Octopus Road adopts the annular design to form a sunken and diversified amusement space, in which there is a bigeyed octopus waving its tentacles, beckoning the children to enter the paradise and enjoy themselves. Luohe Children's Park is a children's theme park, which can survey the waterscape and enjoy the strange ocean. It aims to provide a good place for daily leisure and parent-child travel in the city center for Luohe citizens.

Yintan Children's Amusement Park, Luohe, Henan

Qishan Zhou Culture Children's Park Project Location: Baoji, Shaanxi Project Area: 4,000 square meters Landing Time: 2017-06

The design is inspired by the big banyan tree in the primitive jungle, and incorporates amusement facilities into the jungle scene; it aims to allow children to leave the virtual network world and communicate in the outdoor nature.