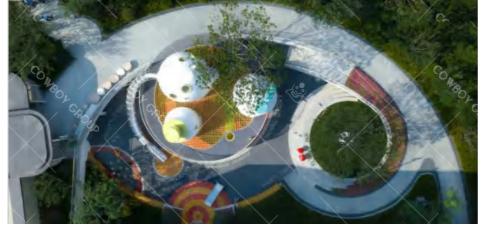

## Yintan Children's Amusement Parl

Project Location: Luohe, Henan Project Area: 40,000 square meters Landing Time: 2020-07

Theme Amusement Design of Yintan Children's Park in Luohe, Henan

The children's park is divided into five play areas: extreme island, crab snail bay, octopus road, happy beach, fun trail, each area has its own characteristics. Extreme Island, Crab Bay and Octopus Road are the three core regions. In the extreme island, there are pirate ships, wave competitions, irregular climbing nets, etc., including balanced swing bridge, hanging pile, slide cable, small runway, etc. The Bay of Crab Snails uses a huge spiral viewing platform to simulate a tornado as the center, creating a fantastic scene of whirlpools absorbing crabs and snails. At the same time, crabs and conches are full of recreational facilities such as drilling, climbing and sliding, so that children can play freely on crabs and feel the wonder of living inside the conch. The Octopus Road adopts the annular design to form a sunken and diversified amusement space, in which there is a bigeyed octopus waving its tentacles, beckoning the children to enter the paradise and enjoy themselves. Luohe Children's Park is a children's theme park, which can survey the waterscape and enjoy the strange ocean. It aims to provide a good place for daily leisure and parent-child travel in the city center for Luohe citizens.

Yintan Children's Amusement Park, Luohe, Henan

Qishan Zhou Culture Children's Park Project Location: Baoji, Shaanxi Project Area: 4,000 square meters Landing Time: 2017-06

The design is inspired by the big banyan tree in the primitive jungle, and incorporates amusement facilities into the jungle scene; it aims to allow children to leave the virtual network world and communicate in the outdoor nature.