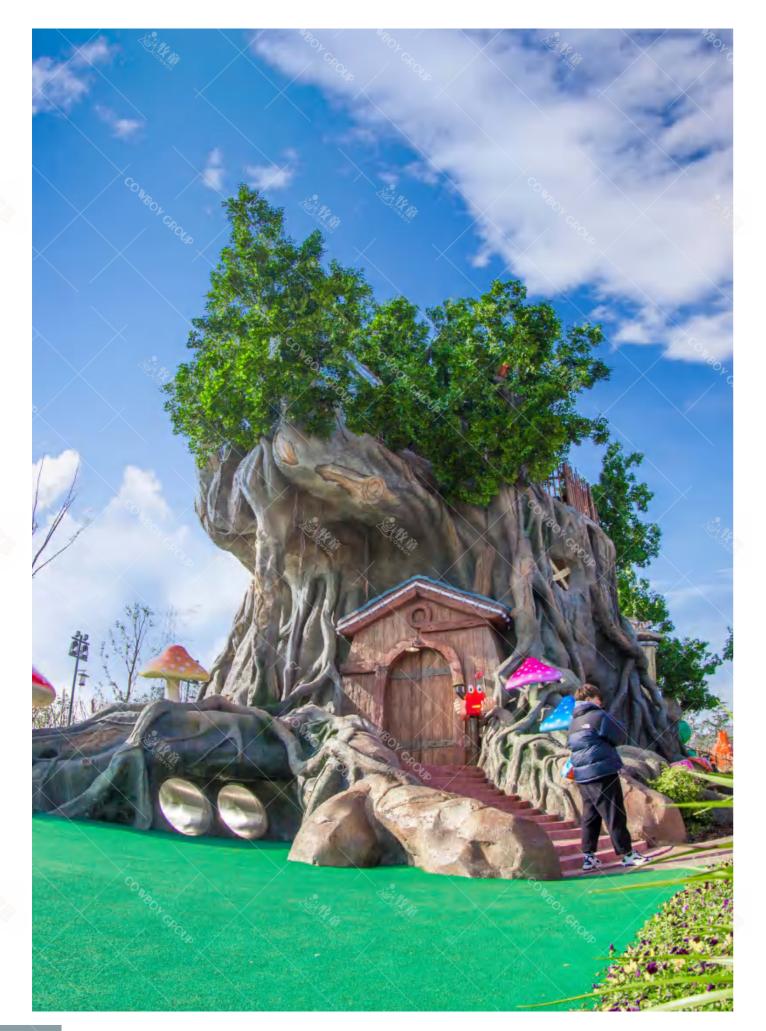

Yintan Children's Amusement Park, Luohe, Henan

Qishan Zhou Culture Children's Park Project Location: Baoji, Shaanxi Project Area: 4,000 square meters Landing Time: 2017-06

The design is inspired by the big banyan tree in the primitive jungle, and incorporates amusement facilities into the jungle scene; it aims to allow children to leave the virtual network world and communicate in the outdoor nature.

Under the tree is a small world of insects. Life scenes are created by mimicking rocks and mountain peaks, and various insects live next to it. Combining different types of games to create a natural ecological world, suitable for different age groups, so that all children can find their own game place. From the big tree to the insect world, you can find the taste of nature here, and find the green field for spiritual rest.

Theme Amusement Design of Qishan Week Culture Children' s Park in Baoji, Shaanxi

Theme Amusement Design for Children's Activity Area in Lehu Park, Suzhou City, Anhui Province