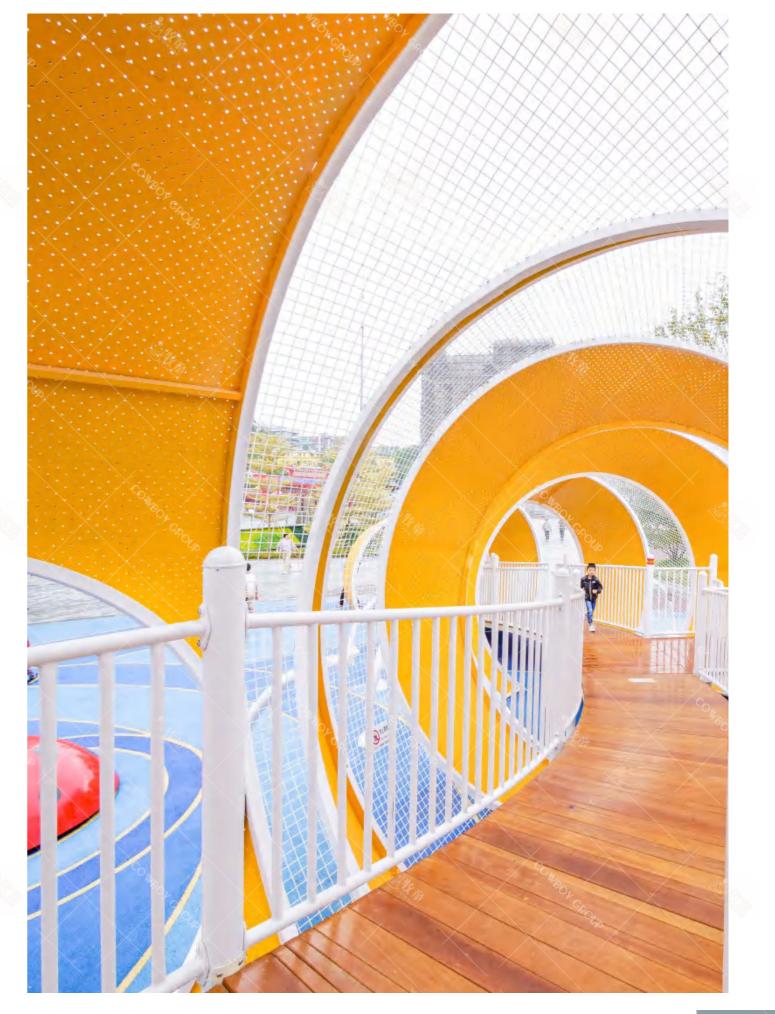

## Yintan Children's Amusement Parl

Project Location: Luohe, Henan Project Area: 40,000 square meters Landing Time: 2020-07

Theme Amusement Design of Yintan Children's Park in Luohe, Henan

The children's park is divided into five play areas: extreme island, crab snail bay, octopus road, happy beach, fun trail, each area has its own characteristics. Extreme Island, Crab Bay and Octopus Road are the three core regions. In the extreme island, there are pirate ships, wave competitions, irregular climbing nets, etc., including balanced swing bridge, hanging pile, slide cable, small runway, etc. The Bay of Crab Snails uses a huge spiral viewing platform to simulate a tornado as the center, creating a fantastic scene of whirlpools absorbing crabs and snails. At the same time, crabs and conches are full of recreational facilities such as drilling, climbing and sliding, so that children can play freely on crabs and feel the wonder of living inside the conch. The Octopus Road adopts the annular design to form a sunken and diversified amusement space, in which there is a bigeyed octopus waving its tentacles, beckoning the children to enter the paradise and enjoy themselves. Luohe Children's Park is a children's theme park, which can survey the waterscape and enjoy the strange ocean. It aims to provide a good place for daily leisure and parent-child travel in the city center for Luohe citizens.