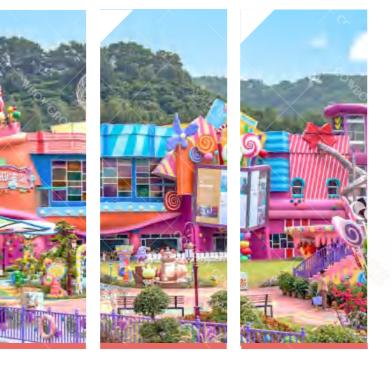

Full House Candy World Breakthrough

Project Location: Dongguan, Guangdong Project Area: 2,000 square meters Landing Time: 2017-06

Themed Amusement Design of Full House Candy World Breakthrough in Dongguan, Guangdong

## **Candy World**

With candy as the theme, this case aims to create a romantic world of breakthroughs. Using brilliant colors, undulating terrain, combined with architecture to create a romantic candy world, and combined with different game facilities to create a multifunctional world of barriers, in the barrier design, taking into account the physical development of children, climbing, sliding, drilling and feeling , Intelligence games are combined to form a continuous challenge level. Let the children develop physically and mentally and thrive in play. The design follows child-oriented, safety first, creating a rich and diverse space for children in a limited space.