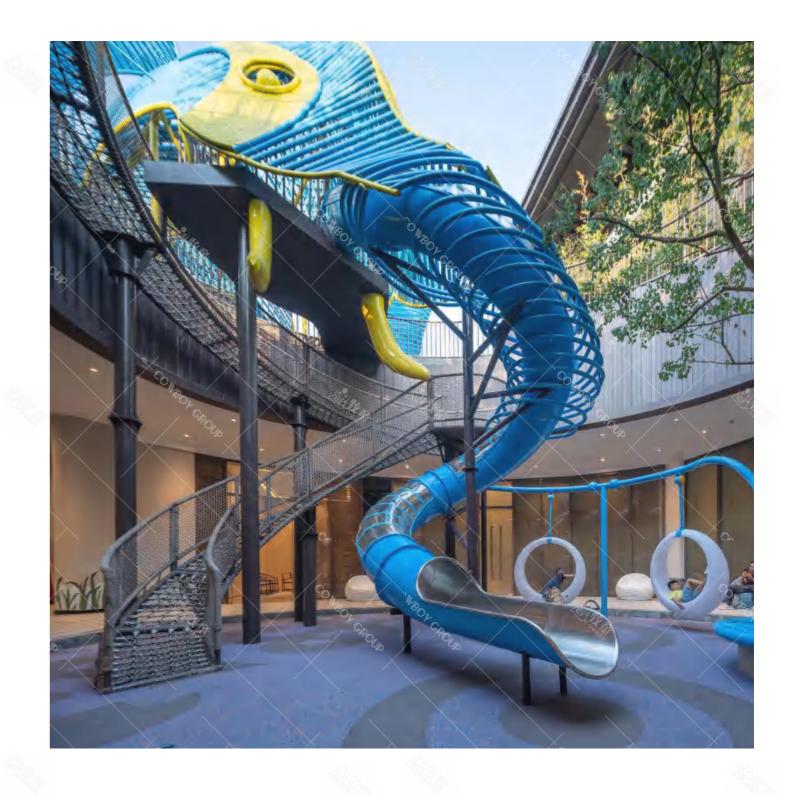

## Yintan Children's Amusement Parl

Project Location: Luohe, Henan Project Area: 40,000 square meters Landing Time: 2020-07

Theme Amusement Design of Yintan Children's Park in Luohe, Henan

The children's park is divided into five play areas: extreme island, crab snail bay, octopus road, happy beach, fun trail, each area has its own characteristics. Extreme Island, Crab Bay and Octopus Road are the three core regions. In the extreme island, there are pirate ships, wave competitions, irregular climbing nets, etc., including balanced swing bridge, hanging pile, slide cable, small runway, etc. The Bay of Crab Snails uses a huge spiral viewing platform to simulate a tornado as the center, creating a fantastic scene of whirlpools absorbing crabs and snails. At the same time, crabs and conches are full of recreational facilities such as drilling, climbing and sliding, so that children can play freely on crabs and feel the wonder of living inside the conch. The Octopus Road adopts the annular design to form a sunken and diversified amusement space, in which there is a bigeyed octopus waving its tentacles, beckoning the children to enter the paradise and enjoy themselves. Luohe Children's Park is a children's theme park, which can survey the waterscape and enjoy the strange ocean. It aims to provide a good place for daily leisure and parent-child travel in the city center for Luohe citizens.

Yintan Children's Amusement Park, Luohe, Henan

Qishan Zhou Culture Children's Park Project Location: Baoji, Shaanxi Project Area: 4,000 square meters Landing Time: 2017-06

The design is inspired by the big banyan tree in the primitive jungle, and incorporates amusement facilities into the jungle scene; it aims to allow children to leave the virtual network world and communicate in the outdoor nature.