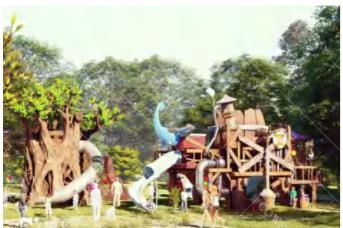

Yintan Children's Amusement Park, Luohe, Henan

Qishan Zhou Culture Children's Park Project Location: Baoji, Shaanxi Project Area: 4,000 square meters Landing Time: 2017-06

The design is inspired by the big banyan tree in the primitive jungle, and incorporates amusement facilities into the jungle scene; it aims to allow children to leave the virtual network world and communicate in the outdoor nature.

The latest amusement equipment is rigorously scientifically designed and assembled, and is composed of multiple linear metal platforms, each of which is connected by various metal support rods or ropes. The combination of nonsynchronized channels between the platforms makes climbing, leaping and walking in the air more diversified, full of fun and infinite entertainment.

Under the tree is a small world of insects. Life scenes are created by mimicking rocks and mountain peaks, and various insects live next to it. Combining different types of games to create a natural ecological world, suitable for different age groups, so that all children can find their own game place. From the big tree to the insect world, you can find the taste of nature here, and find the green field for spiritual rest.

Theme Amusement Design of Qishan Week Culture Children' s Park in Baoji, Shaanxi

Theme Amusement Design for Children's Activity Area in Lehu Park, Suzhou City, Anhui Province