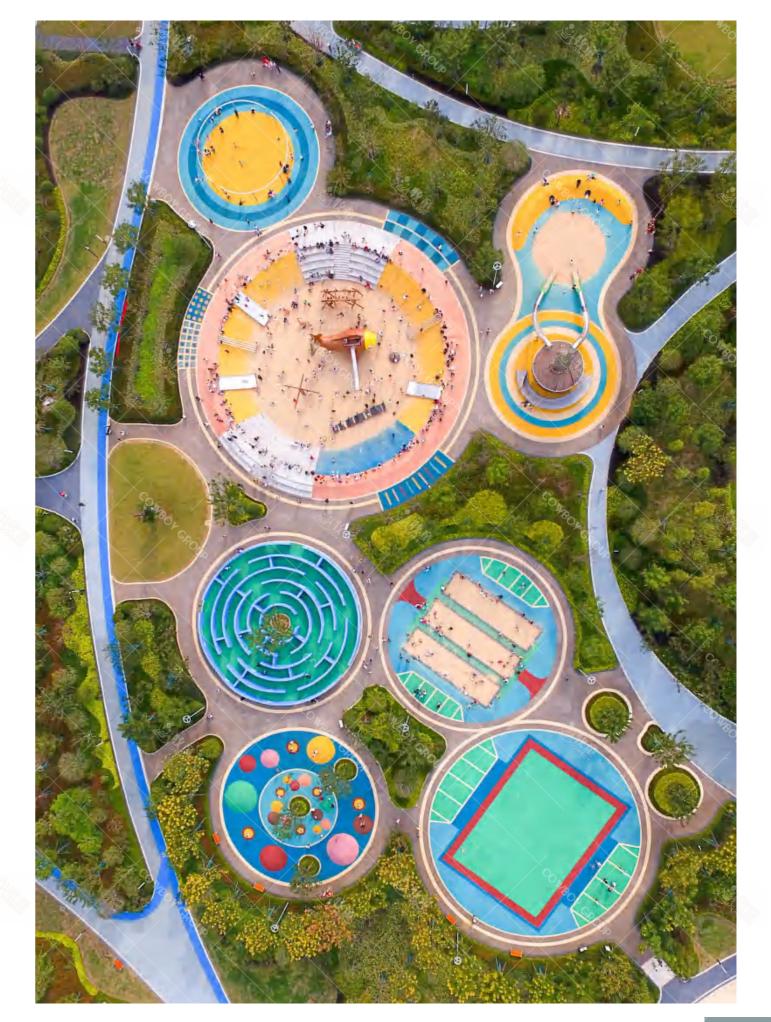

## Yintan Children's Amusement Parl

Project Location: Luohe, Henan Project Area: 40,000 square meters Landing Time: 2020-07

Theme Amusement Design of Yintan Children's Park in Luohe, Henan

The children's park is divided into five play areas: extreme island, crab snail bay, octopus road, happy beach, fun trail, each area has its own characteristics. Extreme Island, Crab Bay and Octopus Road are the three core regions. In the extreme island, there are pirate ships, wave competitions, irregular climbing nets, etc., including balanced swing bridge, hanging pile, slide cable, small runway, etc. The Bay of Crab Snails uses a huge spiral viewing platform to simulate a tornado as the center, creating a fantastic scene of whirlpools absorbing crabs and snails. At the same time, crabs and conches are full of recreational facilities such as drilling, climbing and sliding, so that children can play freely on crabs and feel the wonder of living inside the conch. The Octopus Road adopts the annular design to form a sunken and diversified amusement space, in which there is a bigeyed octopus waving its tentacles, beckoning the children to enter the paradise and enjoy themselves. Luohe Children's Park is a children's theme park, which can survey the waterscape and enjoy the strange ocean. It aims to provide a good place for daily leisure and parent-child travel in the city center for Luohe citizens.

Yintan Children's Amusement Park, Luohe, Henan

Qishan Zhou Culture Children's Park Project Location: Baoji, Shaanxi Project Area: 4,000 square meters Landing Time: 2017-06

The design is inspired by the big banyan tree in the primitive jungle, and incorporates amusement facilities into the jungle scene; it aims to allow children to leave the virtual network world and communicate in the outdoor nature.