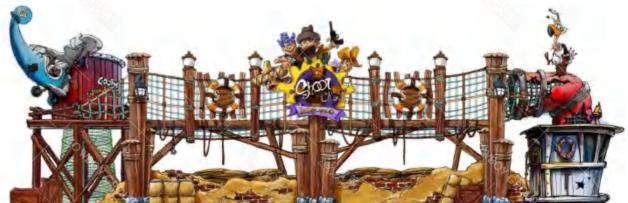

## Yintan Children's Amusement Parl

Project Location: Luohe, Henan Project Area: 40,000 square meters Landing Time: 2020-07

Theme Amusement Design of Yintan Children's Park in Luohe, Henan

The children's park is divided into five play areas: extreme island, crab snail bay, octopus road, happy beach, fun trail, each area has its own characteristics. Extreme Island, Crab Bay and Octopus Road are the three core regions. In the extreme island, there are pirate ships, wave competitions, irregular climbing nets, etc., including balanced swing bridge, hanging pile, slide cable, small runway, etc. The Bay of Crab Snails uses a huge spiral viewing platform to simulate a tornado as the center, creating a fantastic scene of whirlpools absorbing crabs and snails. At the same time, crabs and conches are full of recreational facilities such as drilling, climbing and sliding, so that children can play freely on crabs and feel the wonder of living inside the conch. The Octopus Road adopts the annular design to form a sunken and diversified amusement space, in which there is a bigeyed octopus waving its tentacles, beckoning the children to enter the paradise and enjoy themselves. Luohe Children's Park is a children's theme park, which can survey the waterscape and enjoy the strange ocean. It aims to provide a good place for daily leisure and parent-child travel in the city center for Luohe citizens.

Yintan Children's Amusement Park, Luohe, Henan

Qishan Zhou Culture Children's Park Project Location: Baoji, Shaanxi Project Area: 4,000 square meters Landing Time: 2017-06

The design is inspired by the big banyan tree in the primitive jungle, and incorporates amusement facilities into the jungle scene; it aims to allow children to leave the virtual network world and communicate in the outdoor nature.