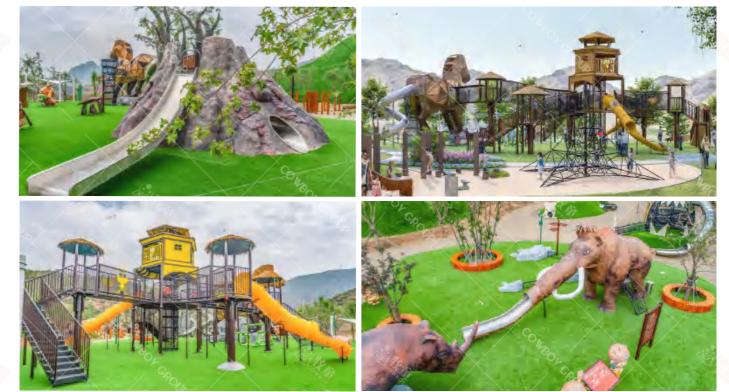

Crazy Ape Man Parent-child Playground

Project Location: Zhangjiakou, Hebei Project Area: 3,000 square meters Landing Time: 2020-07

Crazy Ape Man Parent-child Playground in Sanggan River Canyon Scenic Area, Zhangjiakou, Hebei

## Wild Ecology

Located in the Sanggan River Scenic Spot of Zhangjiakou, the Crazy Ape Man Park creates the life scenes of apes in the primitive society through scene-style construction. It combines the young age park and theme packaging to restore the life scenes, and creates an immersive theme park integrating scene experience and outdoor amusement for children.

The park can be divided into three themed areas: ape-man cave, ostrich egg hunting, and horse hunting field. Each area has been carefully arranged. Through a scene-like layout, combined with paleontological elements, created a combined primitive social ape life scene.

The Crazy Ape Shiren Paradise designed by CowBoy Group is built on the hillside, using turf and sand as the ground paving materials to fully restore the ecology of the primitive society, so that children can experience the uniqueness and thrills of primitive life!