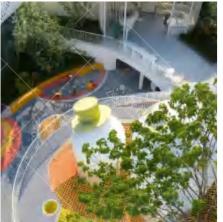

## Yintan Children's Amusement Parl

Project Location: Luohe, Henan Project Area: 40,000 square meters Landing Time: 2020-07

Theme Amusement Design of Yintan Children's Park in Luohe, Henan

The children's park is divided into five play areas: extreme island, crab snail bay, octopus road, happy beach, fun trail, each area has its own characteristics. Extreme Island, Crab Bay and Octopus Road are the three core regions. In the extreme island, there are pirate ships, wave competitions, irregular climbing nets, etc., including balanced swing bridge, hanging pile, slide cable, small runway, etc. The Bay of Crab Snails uses a huge spiral viewing platform to simulate a tornado as the center, creating a fantastic scene of whirlpools absorbing crabs and snails. At the same time, crabs and conches are full of recreational facilities such as drilling, climbing and sliding, so that children can play freely on crabs and feel the wonder of living inside the conch. The Octopus Road adopts the annular design to form a sunken and diversified amusement space, in which there is a bigeyed octopus waving its tentacles, beckoning the children to enter the paradise and enjoy themselves. Luohe Children's Park is a children's theme park, which can survey the waterscape and enjoy the strange ocean. It aims to provide a good place for daily leisure and parent-child travel in the city center for Luohe citizens.

Yintan Children's Amusement Park, Luohe, Henan

Qishan Zhou Culture Children's Park Project Location: Baoji, Shaanxi Project Area: 4,000 square meters Landing Time: 2017-06

The design is inspired by the big banyan tree in the primitive jungle, and incorporates amusement facilities into the jungle scene; it aims to allow children to leave the virtual network world and communicate in the outdoor nature.