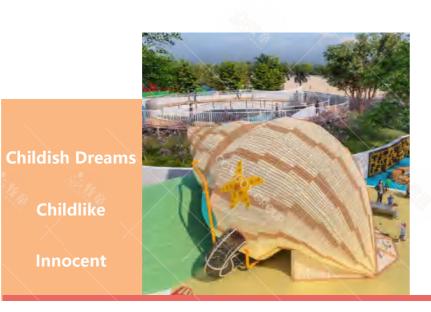

## Yintan Children's Amusement Parl

Project Location: Luohe, Henan Project Area: 40,000 square meters Landing Time: 2020-07

Theme Amusement Design of Yintan Children's Park in Luohe, Henan

The children's park is divided into five play areas: extreme island, crab snail bay, octopus road, happy beach, fun trail, each area has its own characteristics. Extreme Island, Crab Bay and Octopus Road are the three core regions. In the extreme island, there are pirate ships, wave competitions, irregular climbing nets, etc., including balanced swing bridge, hanging pile, slide cable, small runway, etc. The Bay of Crab Snails uses a huge spiral viewing platform to simulate a tornado as the center, creating a fantastic scene of whirlpools absorbing crabs and snails. At the same time, crabs and conches are full of recreational facilities such as drilling, climbing and sliding, so that children can play freely on crabs and feel the wonder of living inside the conch. The Octopus Road adopts the annular design to form a sunken and diversified amusement space, in which there is a bigeyed octopus waving its tentacles, beckoning the children to enter the paradise and enjoy themselves. Luohe Children's Park is a children's theme park, which can survey the waterscape and enjoy the strange ocean. It aims to provide a good place for daily leisure and parent-child travel in the city center for Luohe citizens.

Yintan Children's Amusement Park, Luohe, Henan

Qishan Zhou Culture Children's Park Project Location: Baoji, Shaanxi Project Area: 4,000 square meters Landing Time: 2017-06

The design is inspired by the big banyan tree in the primitive jungle, and incorporates amusement facilities into the jungle scene; it aims to allow children to leave the virtual network world and communicate in the outdoor nature.