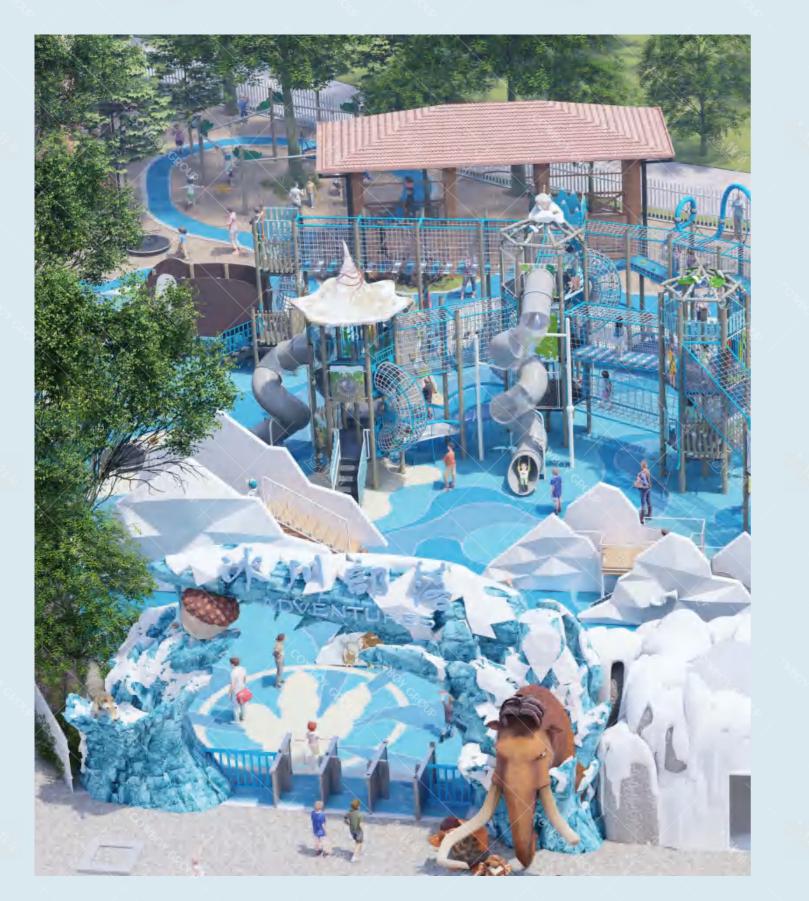

## O Gongbu Children's Amusement Park

This project is the design of a children's play area in a park, designed to meet the needs of children of different ages. The children 's play area is divided into three parts. The first part is mainly a comprehensive playground, suitable for children of all ages to play, combined with ground patterns, swings, jumping music and other functions to create a comprehensive playground; the second part is mainly rock climbing, suitable for children over 6 years old combine the shape of the iceberg to create iceberg climbing; the third part focuses on leisure interaction, providing play space for parents and children. The whole park is paved with colorful soft mats so that children can play safely.