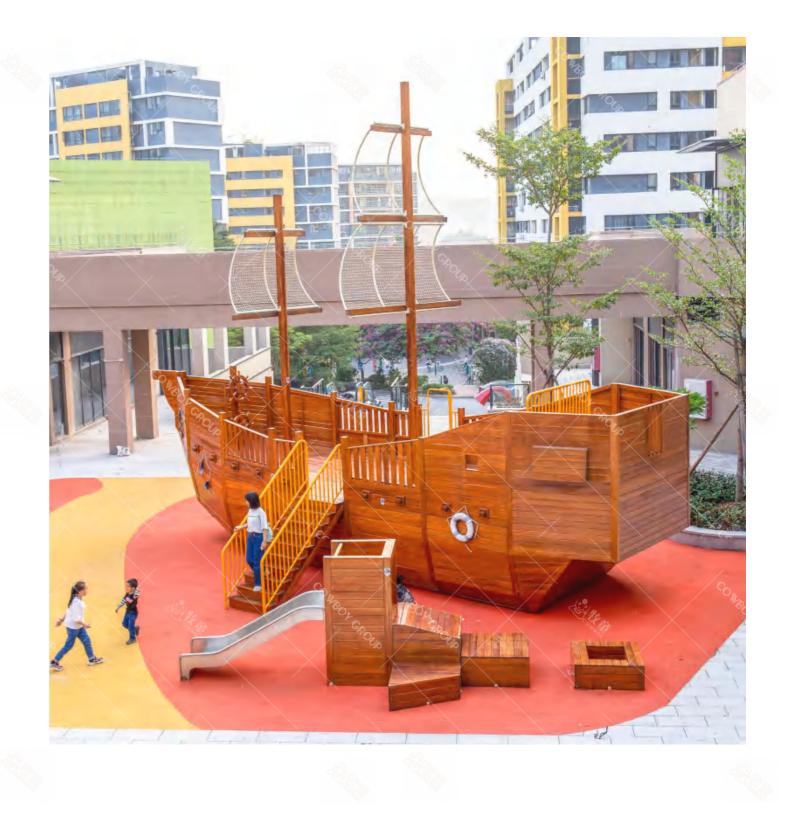

## Yintan Children's Amusement Parl

Project Location: Luohe, Henan Project Area: 40,000 square meters Landing Time: 2020-07

Theme Amusement Design of Yintan Children's Park in Luohe, Henan

The children's park is divided into five play areas: extreme island, crab snail bay, octopus road, happy beach, fun trail, each area has its own characteristics. Extreme Island, Crab Bay and Octopus Road are the three core regions. In the extreme island, there are pirate ships, wave competitions, irregular climbing nets, etc., including balanced swing bridge, hanging pile, slide cable, small runway, etc. The Bay of Crab Snails uses a huge spiral viewing platform to simulate a tornado as the center, creating a fantastic scene of whirlpools absorbing crabs and snails. At the same time, crabs and conches are full of recreational facilities such as drilling, climbing and sliding, so that children can play freely on crabs and feel the wonder of living inside the conch. The Octopus Road adopts the annular design to form a sunken and diversified amusement space, in which there is a bigeyed octopus waving its tentacles, beckoning the children to enter the paradise and enjoy themselves. Luohe Children's Park is a children's theme park, which can survey the waterscape and enjoy the strange ocean. It aims to provide a good place for daily leisure and parent-child travel in the city center for Luohe citizens.

Yintan Children's Amusement Park, Luohe, Henan

Qishan Zhou Culture Children's Park Project Location: Baoji, Shaanxi Project Area: 4,000 square meters Landing Time: 2017-06

The design is inspired by the big banyan tree in the primitive jungle, and incorporates amusement facilities into the jungle scene; it aims to allow children to leave the virtual network world and communicate in the outdoor nature.