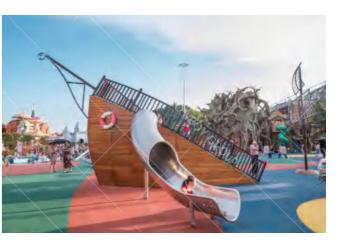

## Yintan Children's Amusement Parl

Project Location: Luohe, Henan Project Area: 40,000 square meters Landing Time: 2020-07

Theme Amusement Design of Yintan Children's Park in Luohe, Henan

The children's park is divided into five play areas: extreme island, crab snail bay, octopus road, happy beach, fun trail, each area has its own characteristics. Extreme Island, Crab Bay and Octopus Road are the three core regions. In the extreme island, there are pirate ships, wave competitions, irregular climbing nets, etc., including balanced swing bridge, hanging pile, slide cable, small runway, etc. The Bay of Crab Snails uses a huge spiral viewing platform to simulate a tornado as the center, creating a fantastic scene of whirlpools absorbing crabs and snails. At the same time, crabs and conches are full of recreational facilities such as drilling, climbing and sliding, so that children can play freely on crabs and feel the wonder of living inside the conch. The Octopus Road adopts the annular design to form a sunken and diversified amusement space, in which there is a bigeyed octopus waving its tentacles, beckoning the children to enter the paradise and enjoy themselves. Luohe Children's Park is a children's theme park, which can survey the waterscape and enjoy the strange ocean. It aims to provide a good place for daily leisure and parent-child travel in the city center for Luohe citizens.

Yintan Children's Amusement Park, Luohe, Henan

Qishan Zhou Culture Children's Park Project Location: Baoji, Shaanxi Project Area: 4,000 square meters Landing Time: 2017-06

The design is inspired by the big banyan tree in the primitive jungle, and incorporates amusement facilities into the jungle scene; it aims to allow children to leave the virtual network world and communicate in the outdoor nature.