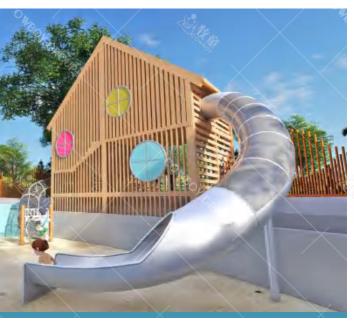

## THE STAINLESS STEEL SLIDE

### Advantages of stainless steel slide products:

1. The stainless steel slide has better stability and durability. 2. The stainless steel slide can be adapted to the installation and debugging of various sites.

3. The stainless steel slide has rich shapes, which can be combined with acrylic or LED as decoration to increase the fun and challenge.

4. The audience of stainless steel slides is very wide, suitable for all ages.

### Disassembly of stainless steel slide structure:

1. Slide body: entrance part, curved section, straight section, exit part combination, lighting parts 2. Supporting frame: column, bracket (see the figure below for details)

### **Stainless Steel Slide**

1. The cylinder diameter is 760mm, the outer diameter is 800mm (including edging), the material is 304 stainless steel, the thickness is 4mm, and the doublesided drawing is processed; the halfbarrel protective tube diameter is 38mm, the material is 304 stainless steel, and the thickness is 2.5mm.