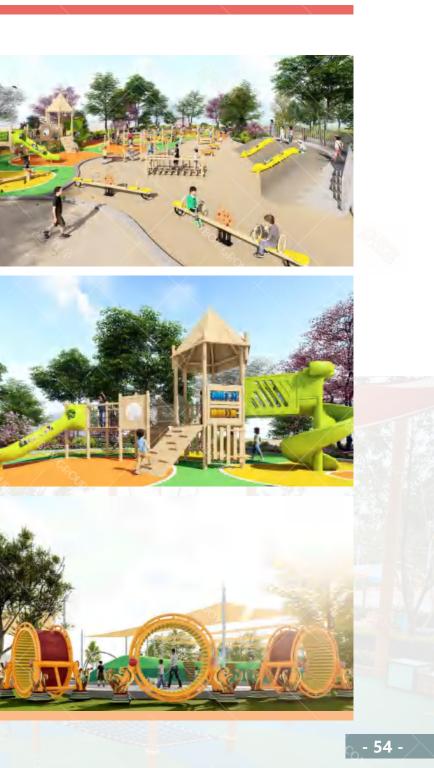

## Yintan Children's Amusement Parl

Project Location: Luohe, Henan Project Area: 40,000 square meters Landing Time: 2020-07

Theme Amusement Design of Yintan Children's Park in Luohe, Henan

The children's park is divided into five play areas: extreme island, crab snail bay, octopus road, happy beach, fun trail, each area has its own characteristics. Extreme Island, Crab Bay and Octopus Road are the three core regions. In the extreme island, there are pirate ships, wave competitions, irregular climbing nets, etc., including balanced swing bridge, hanging pile, slide cable, small runway, etc. The Bay of Crab Snails uses a huge spiral viewing platform to simulate a tornado as the center, creating a fantastic scene of whirlpools absorbing crabs and snails. At the same time, crabs and conches are full of recreational facilities such as drilling, climbing and sliding, so that children can play freely on crabs and feel the wonder of living inside the conch. The Octopus Road adopts the annular design to form a sunken and diversified amusement space, in which there is a bigeyed octopus waving its tentacles, beckoning the children to enter the paradise and enjoy themselves. Luohe Children's Park is a children's theme park, which can survey the waterscape and enjoy the strange ocean. It aims to provide a good place for daily leisure and parent-child travel in the city center for Luohe citizens.

Yintan Children's Amusement Park, Luohe, Henan

Qishan Zhou Culture Children's Park Project Location: Baoji, Shaanxi Project Area: 4,000 square meters Landing Time: 2017-06

The design is inspired by the big banyan tree in the primitive jungle, and incorporates amusement facilities into the jungle scene; it aims to allow children to leave the virtual network world and communicate in the outdoor nature.