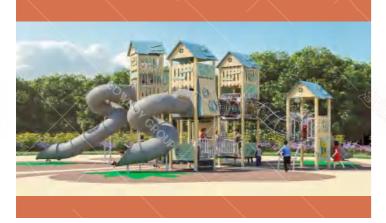

## Yintan Children's Amusement Parl

Project Location: Luohe, Henan Project Area: 40,000 square meters Landing Time: 2020-07

Theme Amusement Design of Yintan Children's Park in Luohe, Henan

The children's park is divided into five play areas: extreme island, crab snail bay, octopus road, happy beach, fun trail, each area has its own characteristics. Extreme Island, Crab Bay and Octopus Road are the three core regions. In the extreme island, there are pirate ships, wave competitions, irregular climbing nets, etc., including balanced swing bridge, hanging pile, slide cable, small runway, etc. The Bay of Crab Snails uses a huge spiral viewing platform to simulate a tornado as the center, creating a fantastic scene of whirlpools absorbing crabs and snails. At the same time, crabs and conches are full of recreational facilities such as drilling, climbing and sliding, so that children can play freely on crabs and feel the wonder of living inside the conch. The Octopus Road adopts the annular design to form a sunken and diversified amusement space, in which there is a bigeyed octopus waving its tentacles, beckoning the children to enter the paradise and enjoy themselves. Luohe Children's Park is a children's theme park, which can survey the waterscape and enjoy the strange ocean. It aims to provide a good place for daily leisure and parent-child travel in the city center for Luohe citizens.

Yintan Children's Amusement Park, Luohe, Henan

Qishan Zhou Culture Children's Park Project Location: Baoji, Shaanxi Project Area: 4,000 square meters Landing Time: 2017-06

The design is inspired by the big banyan tree in the primitive jungle, and incorporates amusement facilities into the jungle scene; it aims to allow children to leave the virtual network world and communicate in the outdoor nature.