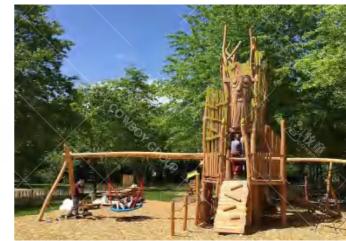

Yintan Children's Amusement Park, Luohe, Henan

Qishan Zhou Culture Children's Park Project Location: Baoji, Shaanxi Project Area: 4,000 square meters Landing Time: 2017-06

The design is inspired by the big banyan tree in the primitive jungle, and incorporates amusement facilities into the jungle scene; it aims to allow children to leave the virtual network world and communicate in the outdoor nature.

The latest amusement equipment is rigorously scientifically designed and assembled, and is composed of multiple linear metal platforms, each of which is connected by various metal support rods or ropes. The combination of nonsynchronized channels between the platforms makes climbing, leaping and walking in the air more diversified, full of fun and infinite entertainment.

Under the tree is a small world of insects. Life scenes are created by mimicking rocks and mountain peaks, and various insects live next to it. Combining different types of games to create a natural ecological world, suitable for different age groups, so that all children can find their own game place. From the big tree to the insect world, you can find the taste of nature here, and find the green field for spiritual rest.

Theme Amusement Design of Qishan Week Culture Children' s Park in Baoji, Shaanxi

Theme Amusement Design for Children's Activity Area in Lehu Park, Suzhou City, Anhui Province