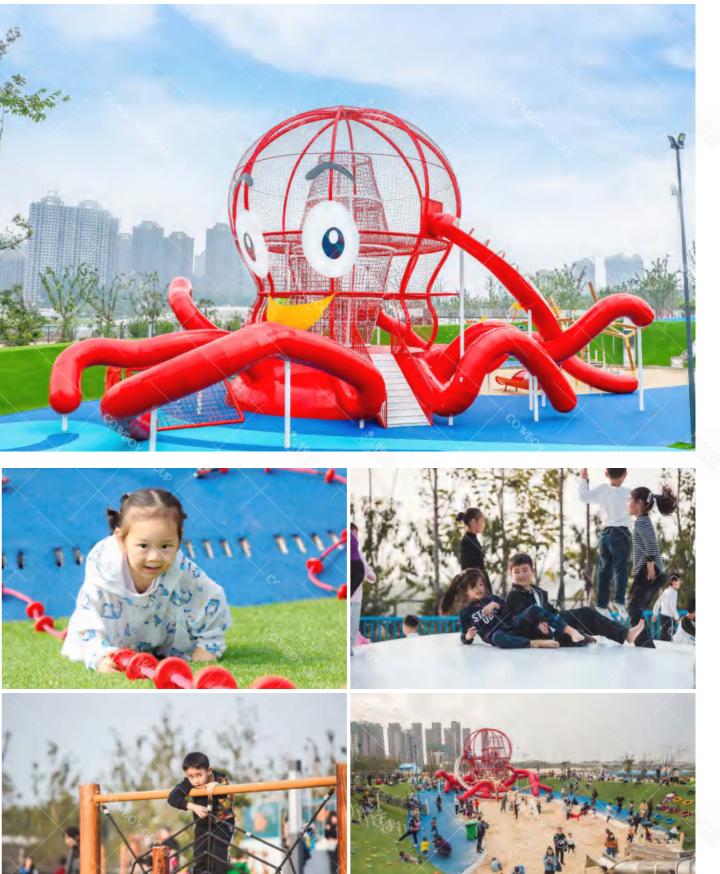

## Yintan Children's Amusement Parl

Project Location: Luohe, Henan Project Area: 40,000 square meters Landing Time: 2020-07

Theme Amusement Design of Yintan Children's Park in Luohe, Henan

The children's park is divided into five play areas: extreme island, crab snail bay, octopus road, happy beach, fun trail, each area has its own characteristics. Extreme Island, Crab Bay and Octopus Road are the three core regions. In the extreme island, there are pirate ships, wave competitions, irregular climbing nets, etc., including balanced swing bridge, hanging pile, slide cable, small runway, etc. The Bay of Crab Snails uses a huge spiral viewing platform to simulate a tornado as the center, creating a fantastic scene of whirlpools absorbing crabs and snails. At the same time, crabs and conches are full of recreational facilities such as drilling, climbing and sliding, so that children can play freely on crabs and feel the wonder of living inside the conch. The Octopus Road adopts the annular design to form a sunken and diversified amusement space, in which there is a bigeyed octopus waving its tentacles, beckoning the children to enter the paradise and enjoy themselves. Luohe Children's Park is a children's theme park, which can survey the waterscape and enjoy the strange ocean. It aims to provide a good place for daily leisure and parent-child travel in the city center for Luohe citizens.

Yintan Children's Amusement Park, Luohe, Henan

Qishan Zhou Culture Children's Park Project Location: Baoji, Shaanxi Project Area: 4,000 square meters Landing Time: 2017-06

The design is inspired by the big banyan tree in the primitive jungle, and incorporates amusement facilities into the jungle scene; it aims to allow children to leave the virtual network world and communicate in the outdoor nature.