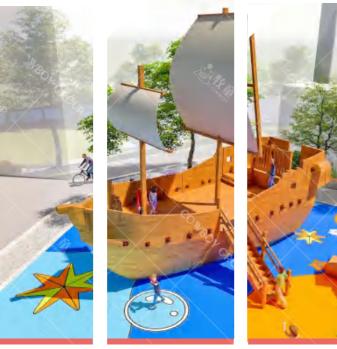

Sunshine 100 Arles Children's Activity Area Project Location: Qingyuan, Guangdong Project Area: 3,500 square meters Landing Time: 2019-05

Themed Amusement Design of Sunshine 100 Arles Children's Activity Area in Qingyuan, Guangdong

The huge pirate ship set sail and brought the children to the fantasy world. There are countless weird things, huge tops, spider webs, and magic moonlight swings. Let us explore the mysteries here.

The design of the children's activity area is based on the theme of "children's dreams and enjoyment", from the island of clouds to the ocean of stars, and finally into the colorful dream, creating a dreamland that children love. At the same time, through the study of activities and venue requirements for children of different ages, a reasonable layout of children's amusement facilities allows them to wander in the dream world. Inspired by clouds, stars and rainbows, the amusement facilities are designed in combination with climbing, expansion, and leisure to enrich the exploration process and enhance the theme of the venue.