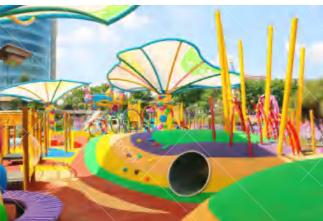

## Yintan Children's Amusement Parl

Project Location: Luohe, Henan Project Area: 40,000 square meters Landing Time: 2020-07

Theme Amusement Design of Yintan Children's Park in Luohe, Henan

The children's park is divided into five play areas: extreme island, crab snail bay, octopus road, happy beach, fun trail, each area has its own characteristics. Extreme Island, Crab Bay and Octopus Road are the three core regions. In the extreme island, there are pirate ships, wave competitions, irregular climbing nets, etc., including balanced swing bridge, hanging pile, slide cable, small runway, etc. The Bay of Crab Snails uses a huge spiral viewing platform to simulate a tornado as the center, creating a fantastic scene of whirlpools absorbing crabs and snails. At the same time, crabs and conches are full of recreational facilities such as drilling, climbing and sliding, so that children can play freely on crabs and feel the wonder of living inside the conch. The Octopus Road adopts the annular design to form a sunken and diversified amusement space, in which there is a bigeyed octopus waving its tentacles, beckoning the children to enter the paradise and enjoy themselves. Luohe Children's Park is a children's theme park, which can survey the waterscape and enjoy the strange ocean. It aims to provide a good place for daily leisure and parent-child travel in the city center for Luohe citizens.

Yintan Children's Amusement Park, Luohe, Henan

Qishan Zhou Culture Children's Park Project Location: Baoji, Shaanxi Project Area: 4,000 square meters Landing Time: 2017-06

The design is inspired by the big banyan tree in the primitive jungle, and incorporates amusement facilities into the jungle scene; it aims to allow children to leave the virtual network world and communicate in the outdoor nature.