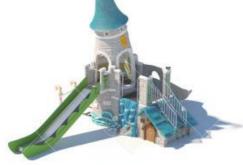

MT0225-Space Tower Playground

MT0186-Spaceship Time Playground

The Adventure Castle is exciting, come and join the Prince and Princess Adventure! With its lightweight and sturdy fiberglass materials and dreamy Disney architecture, the castle keeps children enjoy themselves so much as to forget to leave. The change in the difficulty of the game stimulated the children's spirit of challenge. Climbing an inclined ladder exercises the cross-coordination ability and promotes the intellectual development at the same time. Climbing up the wall can protect the castle from the dragon's attack. The pea slide can exercise children's physical fitness and promote tactile development. On one side of the castle, the musical beats add a lot of fun and train the children to think logically, creatively and rhythmically. Under the castle there are theatrical stages and other social games, such as the Treasure House and Alice's Adventures in Wonderland."

MT0083-Pen Holder Playground

MT0084-Wooden Pirate Ship

MT0109-Rainbow Extension(The Theme Edition)

MT0108-The Adventure Castle

MT0115-Candy Swing(The Theme Edition)

Product Information

| Product<br>Number | Product Name                         | Product Size      | Use Zone          | Age Group | Capacity |
|-------------------|--------------------------------------|-------------------|-------------------|-----------|----------|
| MT0108            | The Adventure Castle                 | 564 x 480 x 547CM | 714x 630x 547CM   | 5+        | 10 🌏     |
| MT0111            | Brush Seesaw                         | 403 x 25 x 71CM   | 553 x 175 x 71CM  | 5+        | 2        |
| MT0109            | Rainbow Extension(The Theme Edition) | 980x 670 x190CM   | 1130 x 820 x190CM | 3+        | 10       |
| MT0114            | Musical Games(Swan)                  | 120 x 68 x90CM    | 270 x 218 x 90CM  | 3+        | 2        |
| MT0115            | Candy Swing(The Theme Edition)       | 445 x 218 x 270CM | 695 x 468 x 270CM | 5+        | 2        |