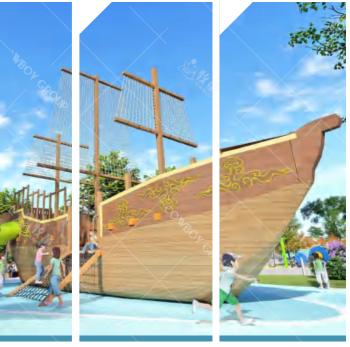

Sunshine 100 Arles Children's Activity Area Project Location: Qingyuan, Guangdong Project Area: 3,500 square meters Landing Time: 2019-05

Themed Amusement Design of Sunshine 100 Arles Children's Activity Area in Qingyuan, Guangdong

The huge pirate ship set sail and brought the children to the fantasy world. There are countless weird things, huge tops, spider webs, and magic moonlight swings. Let us explore the mysteries here.

The design of the children's activity area is based on the theme of "children's dreams and enjoyment", from the island of clouds to the ocean of stars, and finally into the colorful dream, creating a dreamland that children love. At the same time, through the study of activities and venue requirements for children of different ages, a reasonable layout of children's amusement facilities allows them to wander in the dream world. Inspired by clouds, stars and rainbows, the amusement facilities are designed in combination with climbing, expansion, and leisure to enrich the exploration process and enhance the theme of the venue.