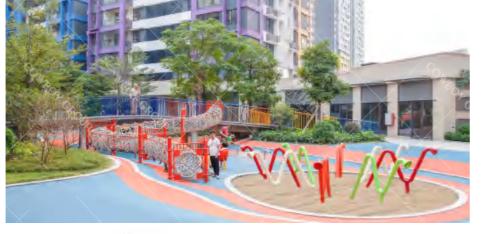

## Yintan Children's Amusement Parl

Project Location: Luohe, Henan Project Area: 40,000 square meters Landing Time: 2020-07

Theme Amusement Design of Yintan Children's Park in Luohe, Henan

The children's park is divided into five play areas: extreme island, crab snail bay, octopus road, happy beach, fun trail, each area has its own characteristics. Extreme Island, Crab Bay and Octopus Road are the three core regions. In the extreme island, there are pirate ships, wave competitions, irregular climbing nets, etc., including balanced swing bridge, hanging pile, slide cable, small runway, etc. The Bay of Crab Snails uses a huge spiral viewing platform to simulate a tornado as the center, creating a fantastic scene of whirlpools absorbing crabs and snails. At the same time, crabs and conches are full of recreational facilities such as drilling, climbing and sliding, so that children can play freely on crabs and feel the wonder of living inside the conch. The Octopus Road adopts the annular design to form a sunken and diversified amusement space, in which there is a bigeyed octopus waving its tentacles, beckoning the children to enter the paradise and enjoy themselves. Luohe Children's Park is a children's theme park, which can survey the waterscape and enjoy the strange ocean. It aims to provide a good place for daily leisure and parent-child travel in the city center for Luohe citizens.

Yintan Children's Amusement Park, Luohe, Henan

Qishan Zhou Culture Children's Park Project Location: Baoji, Shaanxi Project Area: 4,000 square meters Landing Time: 2017-06

The design is inspired by the big banyan tree in the primitive jungle, and incorporates amusement facilities into the jungle scene; it aims to allow children to leave the virtual network world and communicate in the outdoor nature.