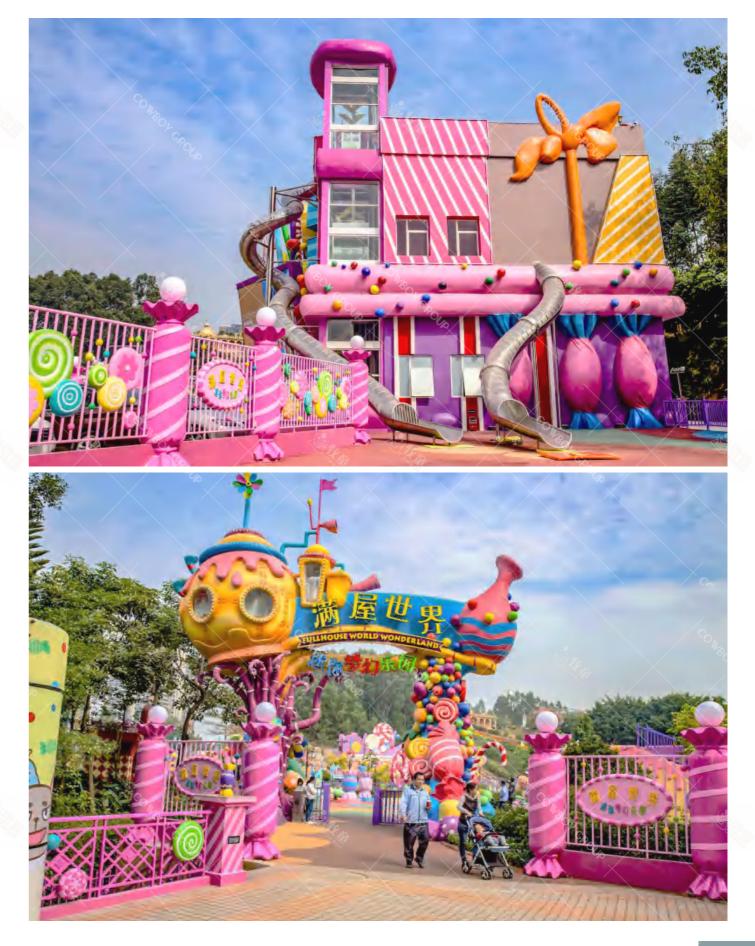

Full House Candy World Breakthrough

Project Location: Dongguan, Guangdong Project Area: 2,000 square meters Landing Time: 2017-06

Themed Amusement Design of Full House Candy World Breakthrough in Dongguan, Guangdong

## **Candy World**

With candy as the theme, this case aims to create a romantic world of breakthroughs. Using brilliant colors, undulating terrain, combined with architecture to create a romantic candy world, and combined with different game facilities to create a multifunctional world of barriers, in the barrier design, taking into account the physical development of children, climbing, sliding, drilling and feeling , Intelligence games are combined to form a continuous challenge level. Let the children develop physically and mentally and thrive in play. The design follows child-oriented, safety first, creating a rich and diverse space for children in a limited space.