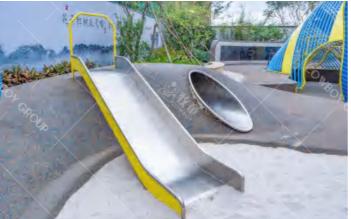

## Yintan Children's Amusement Parl

Project Location: Luohe, Henan Project Area: 40,000 square meters Landing Time: 2020-07

Theme Amusement Design of Yintan Children's Park in Luohe, Henan

The children's park is divided into five play areas: extreme island, crab snail bay, octopus road, happy beach, fun trail, each area has its own characteristics. Extreme Island, Crab Bay and Octopus Road are the three core regions. In the extreme island, there are pirate ships, wave competitions, irregular climbing nets, etc., including balanced swing bridge, hanging pile, slide cable, small runway, etc. The Bay of Crab Snails uses a huge spiral viewing platform to simulate a tornado as the center, creating a fantastic scene of whirlpools absorbing crabs and snails. At the same time, crabs and conches are full of recreational facilities such as drilling, climbing and sliding, so that children can play freely on crabs and feel the wonder of living inside the conch. The Octopus Road adopts the annular design to form a sunken and diversified amusement space, in which there is a bigeyed octopus waving its tentacles, beckoning the children to enter the paradise and enjoy themselves. Luohe Children's Park is a children's theme park, which can survey the waterscape and enjoy the strange ocean. It aims to provide a good place for daily leisure and parent-child travel in the city center for Luohe citizens.

Yintan Children's Amusement Park, Luohe, Henan

Qishan Zhou Culture Children's Park Project Location: Baoji, Shaanxi Project Area: 4,000 square meters Landing Time: 2017-06

The design is inspired by the big banyan tree in the primitive jungle, and incorporates amusement facilities into the jungle scene; it aims to allow children to leave the virtual network world and communicate in the outdoor nature.