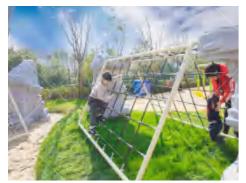

## Yintan Children's Amusement Parl

Project Location: Luohe, Henan Project Area: 40,000 square meters Landing Time: 2020-07

Theme Amusement Design of Yintan Children's Park in Luohe, Henan

The children's park is divided into five play areas: extreme island, crab snail bay, octopus road, happy beach, fun trail, each area has its own characteristics. Extreme Island, Crab Bay and Octopus Road are the three core regions. In the extreme island, there are pirate ships, wave competitions, irregular climbing nets, etc., including balanced swing bridge, hanging pile, slide cable, small runway, etc. The Bay of Crab Snails uses a huge spiral viewing platform to simulate a tornado as the center, creating a fantastic scene of whirlpools absorbing crabs and snails. At the same time, crabs and conches are full of recreational facilities such as drilling, climbing and sliding, so that children can play freely on crabs and feel the wonder of living inside the conch. The Octopus Road adopts the annular design to form a sunken and diversified amusement space, in which there is a bigeyed octopus waving its tentacles, beckoning the children to enter the paradise and enjoy themselves. Luohe Children's Park is a children's theme park, which can survey the waterscape and enjoy the strange ocean. It aims to provide a good place for daily leisure and parent-child travel in the city center for Luohe citizens.

Yintan Children's Amusement Park, Luohe, Henan

Qishan Zhou Culture Children's Park Project Location: Baoji, Shaanxi Project Area: 4,000 square meters Landing Time: 2017-06

The design is inspired by the big banyan tree in the primitive jungle, and incorporates amusement facilities into the jungle scene; it aims to allow children to leave the virtual network world and communicate in the outdoor nature.