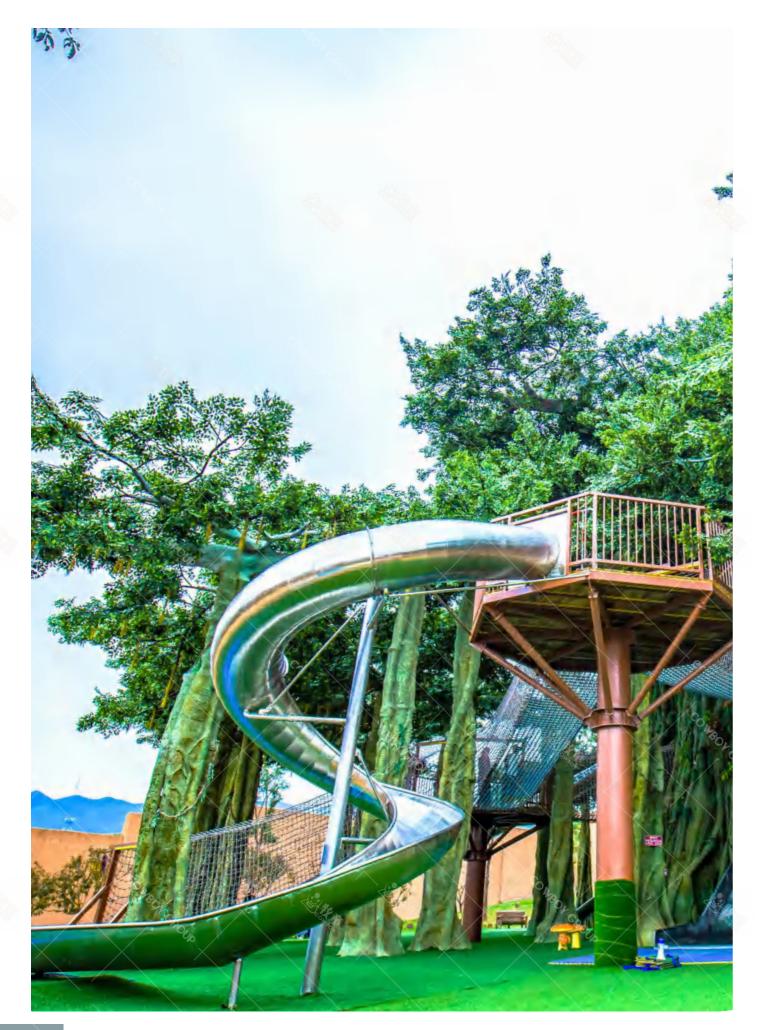

Danyang County Scenic Slide

Project Location: Korea Project Area: / Landing Time: 2020-02

Project start date: July 2018 Installation completion date: February 11, 2020 (completed as planned)

Design innovation: the world's highest drop slide, reaching 108 meters; this project has passed customer acceptance.

The longest in Asia-Korean stainless steel slide. The stainless steel slide project in Danyang County, South Korea is one of the eight scenic spots of the Korea Tourism Administration. Our CowBoy Group provides customers with one-stop service from design to installation.