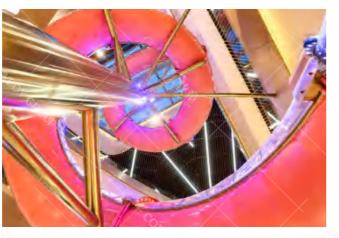

Danyang County Scenic Slide

Project Location: Korea Project Area: / Landing Time: 2020-02

Project start date: July 2018 Installation completion date: February 11, 2020 (completed as planned)

Design innovation: the world's highest drop slide, reaching 108 meters; this project has passed customer acceptance.

The longest in Asia-Korean stainless steel slide. The stainless steel slide project in Danyang County, South Korea is one of the eight scenic spots of the Korea Tourism Administration. Our CowBoy Group provides customers with one-stop service from design to installation.