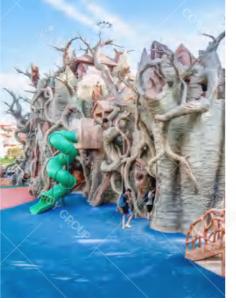

Yintan Children's Amusement Park, Luohe, Henan

Qishan Zhou Culture Children's Park Project Location: Baoji, Shaanxi Project Area: 4,000 square meters Landing Time: 2017-06

The design is inspired by the big banyan tree in the primitive jungle, and incorporates amusement facilities into the jungle scene; it aims to allow children to leave the virtual network world and communicate in the outdoor nature.

The latest amusement equipment is rigorously scientifically designed and assembled, and is composed of multiple linear metal platforms, each of which is connected by various metal support rods or ropes. The combination of nonsynchronized channels between the platforms makes climbing, leaping and walking in the air more diversified, full of fun and infinite entertainment.

Under the tree is a small world of insects. Life scenes are created by mimicking rocks and mountain peaks, and various insects live next to it. Combining different types of games to create a natural ecological world, suitable for different age groups, so that all children can find their own game place. From the big tree to the insect world, you can find the taste of nature here, and find the green field for spiritual rest.

Theme Amusement Design of Qishan Week Culture Children' s Park in Baoji, Shaanxi

Theme Amusement Design for Children's Activity Area in Lehu Park, Suzhou City, Anhui Province