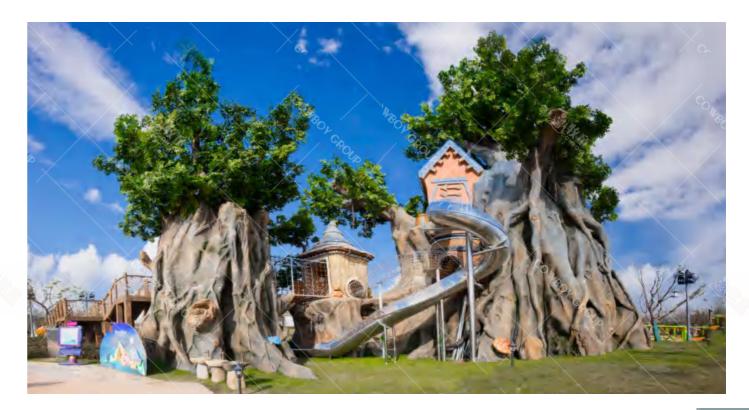

Yintan Children's Amusement Park, Luohe, Henan

Qishan Zhou Culture Children's Park Project Location: Baoji, Shaanxi Project Area: 4,000 square meters Landing Time: 2017-06

The design is inspired by the big banyan tree in the primitive jungle, and incorporates amusement facilities into the jungle scene; it aims to allow children to leave the virtual network world and communicate in the outdoor nature.

The latest amusement equipment is rigorously scientifically designed and assembled, and is composed of multiple linear metal platforms, each of which is connected by various metal support rods or ropes. The combination of nonsynchronized channels between the platforms makes climbing, leaping and walking in the air more diversified, full of fun and infinite entertainment.

Theme Amusement Design of Qishan Week Culture Children' s Park in Baoji, Shaanxi

Theme Amusement Design for Children's Activity Area in Lehu Park, Suzhou City, Anhui Province