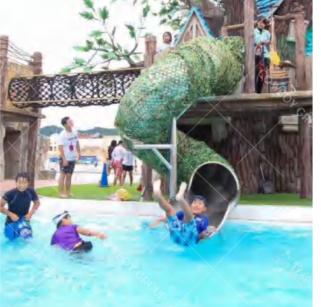

Danyang County Scenic Slide

Project Location: Korea Project Area: / Landing Time: 2020-02

Project start date: July 2018 Installation completion date: February 11, 2020 (completed as planned)

Design innovation: the world's highest drop slide, reaching 108 meters; this project has passed customer acceptance.

The longest in Asia-Korean stainless steel slide. The stainless steel slide project in Danyang County, South Korea is one of the eight scenic spots of the Korea Tourism Administration. Our CowBoy Group provides customers with one-stop service from design to installation.