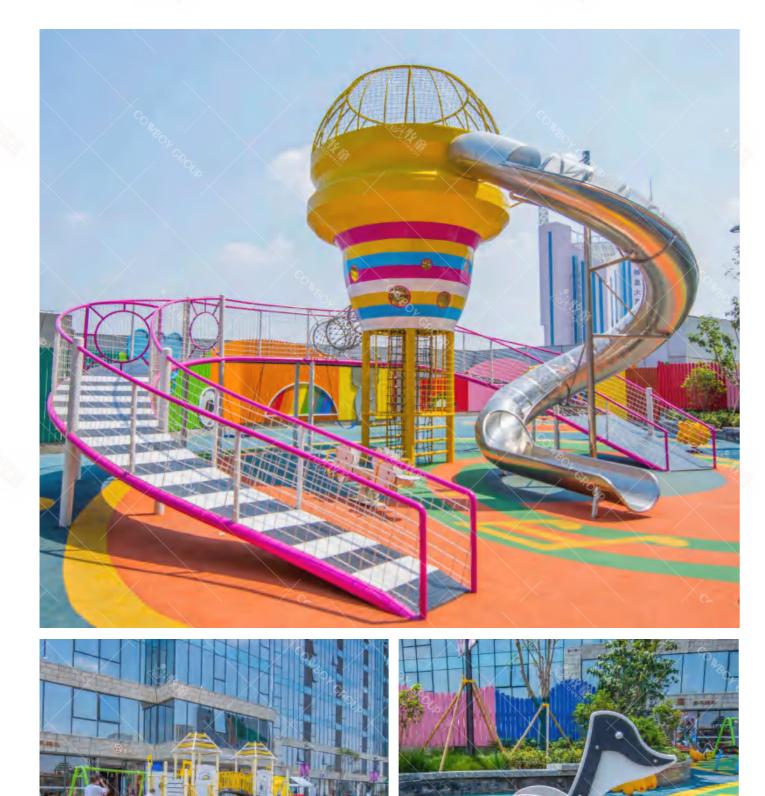

## Yintan Children's Amusement Parl

Project Location: Luohe, Henan Project Area: 40,000 square meters Landing Time: 2020-07

Theme Amusement Design of Yintan Children's Park in Luohe, Henan

The children's park is divided into five play areas: extreme island, crab snail bay, octopus road, happy beach, fun trail, each area has its own characteristics. Extreme Island, Crab Bay and Octopus Road are the three core regions. In the extreme island, there are pirate ships, wave competitions, irregular climbing nets, etc., including balanced swing bridge, hanging pile, slide cable, small runway, etc. The Bay of Crab Snails uses a huge spiral viewing platform to simulate a tornado as the center, creating a fantastic scene of whirlpools absorbing crabs and snails. At the same time, crabs and conches are full of recreational facilities such as drilling, climbing and sliding, so that children can play freely on crabs and feel the wonder of living inside the conch. The Octopus Road adopts the annular design to form a sunken and diversified amusement space, in which there is a bigeyed octopus waving its tentacles, beckoning the children to enter the paradise and enjoy themselves. Luohe Children's Park is a children's theme park, which can survey the waterscape and enjoy the strange ocean. It aims to provide a good place for daily leisure and parent-child travel in the city center for Luohe citizens.

Yintan Children's Amusement Park, Luohe, Henan

Qishan Zhou Culture Children's Park Project Location: Baoji, Shaanxi Project Area: 4,000 square meters Landing Time: 2017-06

The design is inspired by the big banyan tree in the primitive jungle, and incorporates amusement facilities into the jungle scene; it aims to allow children to leave the virtual network world and communicate in the outdoor nature.