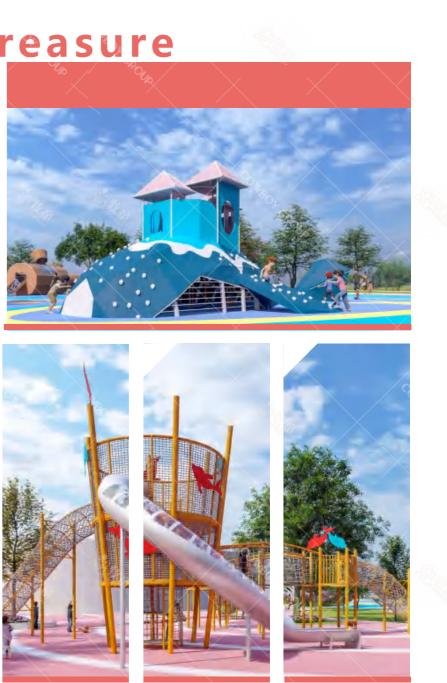

## **Begonia** Treasure

### Fantasy Sea Treasure Hunt

China Begonia Garden is located in Yannan High-tech Zone, Yancheng City, Jiangsu Province. It is one of the country's largest Begonia theme parks with the most comprehensive variety, the most beautiful landscape, the longest viewing period, and the richest cultural connotations.

In the Begonia Paradise, there are different themed areas such as the Sea Spirit Kingdom, Begonia Treasure Garden, Happy Fish Bay, and Magic Bay.

In the park, a variety of amusement equipment integrating dreams, imagination, creativity and adventure are arranged in different areas, so that children can enjoy different amusement experiences in fun and inspiration.

Themed Amusement Design for Children's Activity Area of China Begonia Garden in Yancheng, Jiangsu

China Begonia Garden, Yancheng, Jiangsu