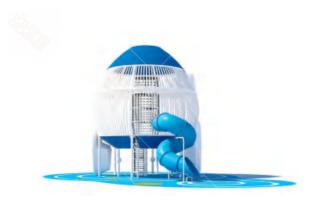

# 2021 CRYSTAL TOWER

If you want to experience a variety of high-altitude adventure equipment at once, the crystal tower can perfectly meet your needs. The Crystal Tower is currently the most novel and largest high-altitude adventure facility in China. It is a complex that integrates extended courses and amusement attributes. The equipment is made of steel as a whole, and there are adventure levels with different difficulty levels to meet the needs of all ages. From the perspective of physical exercise, it has good operability and interest. From the perspective of research, the crystal tower can meet the educational demands of elementary and middle school students for group challenges and collaboration, and is an innovation of traditional outreach training facilities. The wooden platform at the top is also a very good platform for rest and activities, even if you are not involved in climbing, you can also go on the platform to take a rest. The platform on the top of the tower can be used for companies or groups to organize party activities, bringing a new experience to tourists.