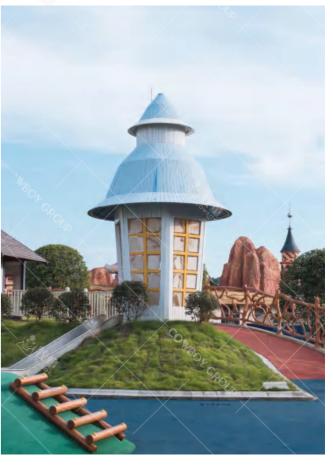

Yintan Children's Amusement Park, Luohe, Henan

Qishan Zhou Culture Children's Park Project Location: Baoji, Shaanxi Project Area: 4,000 square meters Landing Time: 2017-06

The design is inspired by the big banyan tree in the primitive jungle, and incorporates amusement facilities into the jungle scene; it aims to allow children to leave the virtual network world and communicate in the outdoor nature.

Theme Amusement Design of Qishan Week Culture Children' s Park in Baoji, Shaanxi

Theme Amusement Design for Children's Activity Area in Lehu Park, Suzhou City, Anhui Province