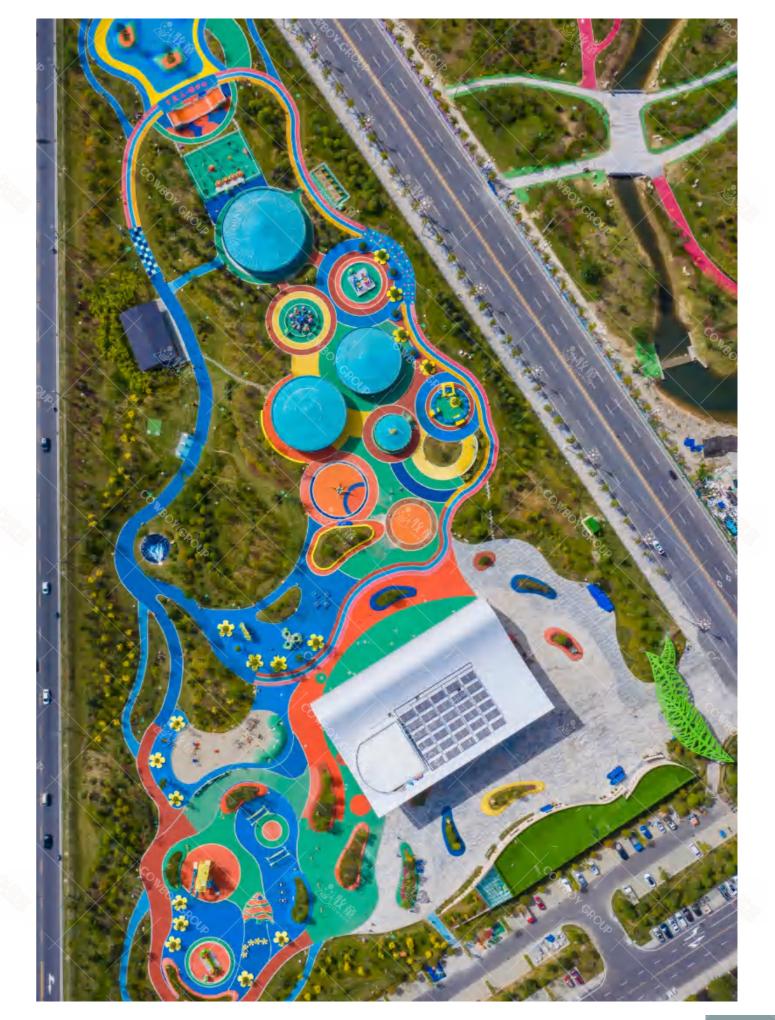

### Gongbu Children's Amusement Park

Project Location: Linzhi, Tibet Project Area: 12,000 square meters Landing Time: 2020-10

## O Gongbu Children's Amusement Park

This project is the design of a children's play area in a park, designed to meet the needs of children of different ages. The children 's play area is divided into three parts. The first part is mainly a comprehensive playground, suitable for children of all ages to play, combined with ground patterns, swings, jumping music and other functions to create a comprehensive playground; the second part is mainly rock climbing, suitable for children over 6 years old combine the shape of the iceberg to create iceberg climbing; the third part focuses on leisure interaction, providing play space for parents and children. The whole park is paved with colorful soft mats so that children can play safely.