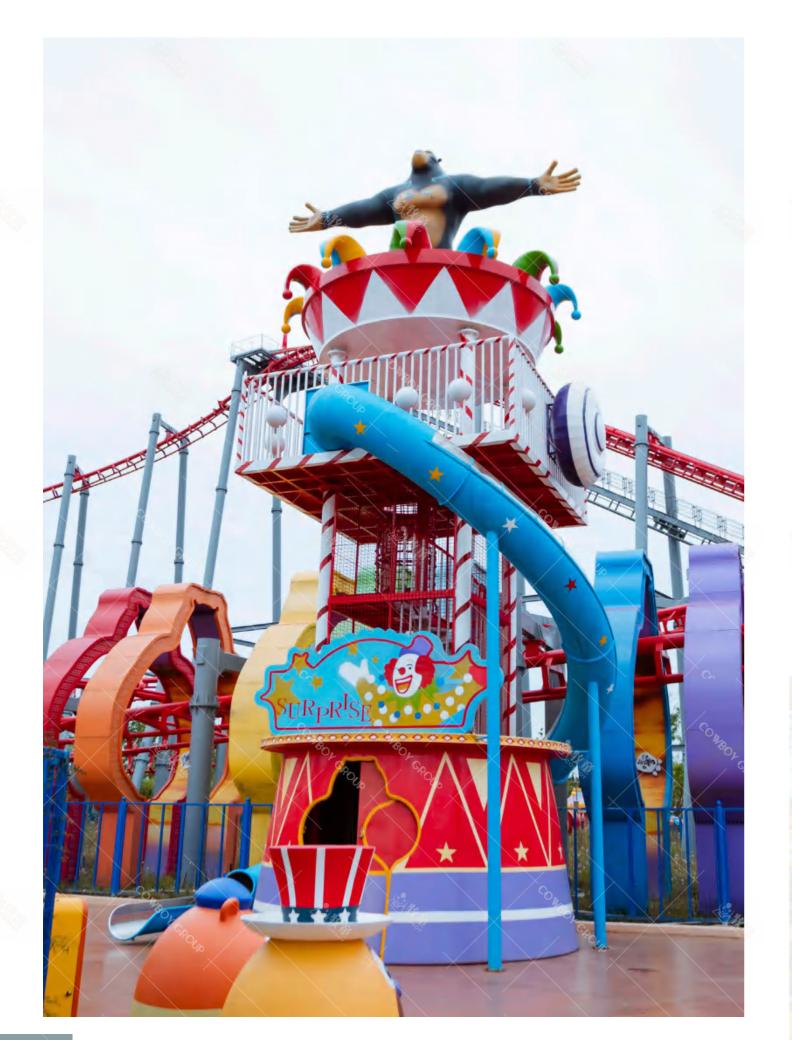

# 2021 CRYSTAL TOWER

If you want to experience a variety of high-altitude adventure equipment at once, the crystal tower can perfectly meet your needs. The Crystal Tower is currently the most novel and largest high-altitude adventure facility in China. It is a complex that integrates extended courses and amusement attributes. The equipment is made of steel as a whole, and there are adventure levels with different difficulty levels to meet the needs of all ages. From the perspective of physical exercise, it has good operability and interest. From the perspective of research, the crystal tower can meet the educational demands of elementary and middle school students for group challenges and collaboration, and is an innovation of traditional outreach training facilities. The wooden platform at the top is also a very good platform for rest and activities, even if you are not involved in climbing, you can also go on the platform to take a rest. The platform on the top of the tower can be used for companies or groups to organize party activities, bringing a new experience to tourists.