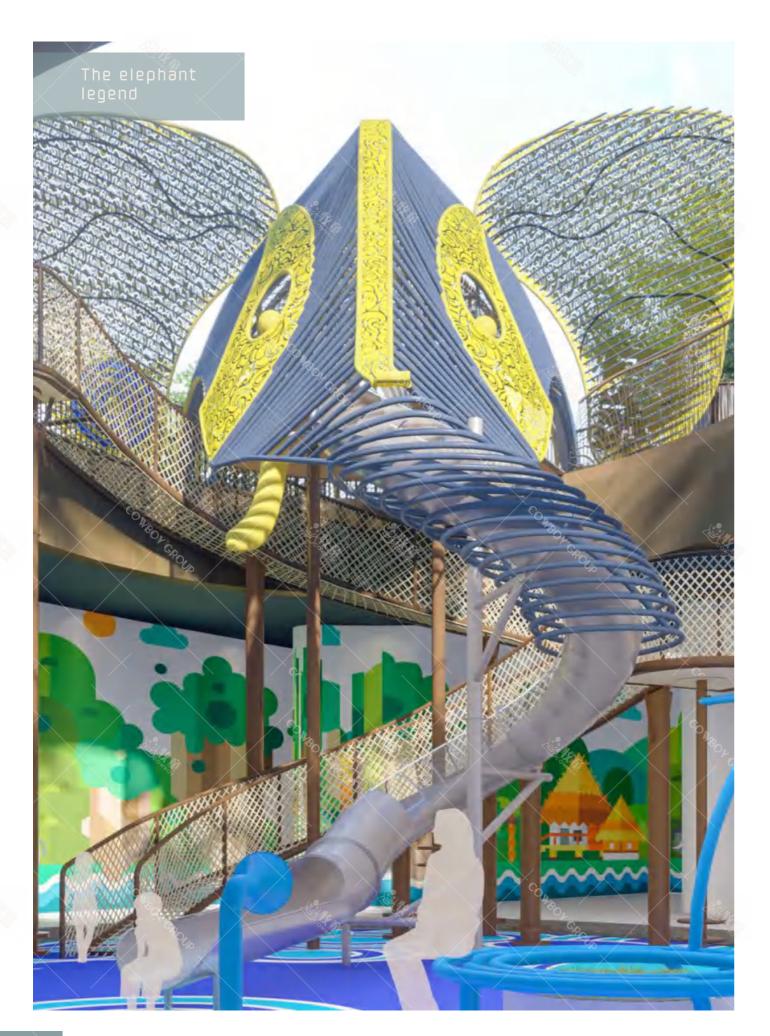

## **Wuxiang Playground**

### The Legendary Guardian Giant Elephant

Long long ago there was a legend, five god elephants in the sky happened to pass through Nanning and found that this magical and beautiful land was not only fertile and watery, but also the people were loyal, kind, honest, diligent, and hospitable. So they went down here to help the villagers plow the land, harvest grain and chop rice, then established a sincere relationship with the villagers. Later the Yongjiang River flooded the land and the land was inundated. The masses had no means to live. Nanning also lost its original beauty and richness. So the five god elephants turned into five mountains, blocking the flood. Since then, they has been the permanent protector of this land.

-----"Nanning Five Elephant Legend"

Jianfa Central Seal Children's Playground Project Location: Nanning, Guangxi

Combine nature, art and science to create a natural paradise for children as much as possible in the reinforced concrete city.

Design, make our life better, make children's childhood better.

In order to conform to the community design concept of Jianfa Central Seal Chinese Garden, the playground created by CowBoy Group selected the local traditional five elephants legend of Nanning as the basis, creating a scene that implies "the Swiss elephant drinks the river and protects the soil and water".