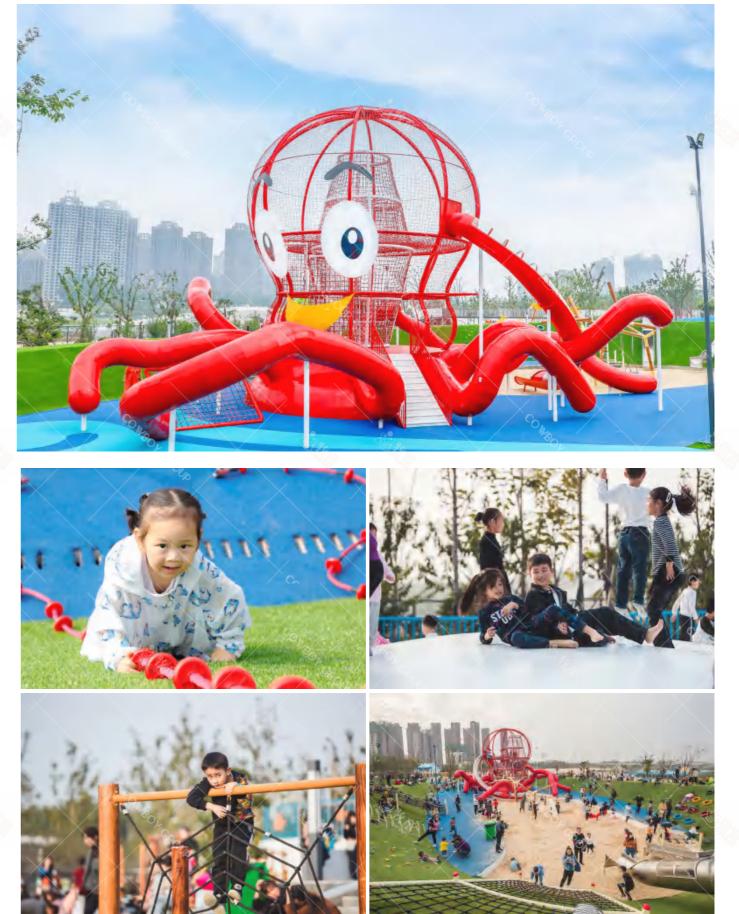

## Yintan Children's Amusement Parl

Project Location: Luohe, Henan Project Area: 40,000 square meters Landing Time: 2020-07

Theme Amusement Design of Yintan Children's Park in Luohe, Henan

The children's park is divided into five play areas: extreme island, crab snail bay, octopus road, happy beach, fun trail, each area has its own characteristics. Extreme Island, Crab Bay and Octopus Road are the three core regions. In the extreme island, there are pirate ships, wave competitions, irregular climbing nets, etc., including balanced swing bridge, hanging pile, slide cable, small runway, etc. The Bay of Crab Snails uses a huge spiral viewing platform to simulate a tornado as the center, creating a fantastic scene of whirlpools absorbing crabs and snails. At the same time, crabs and conches are full of recreational facilities such as drilling, climbing and sliding, so that children can play freely on crabs and feel the wonder of living inside the conch. The Octopus Road adopts the annular design to form a sunken and diversified amusement space, in which there is a bigeyed octopus waving its tentacles, beckoning the children to enter the paradise and enjoy themselves. Luohe Children's Park is a children's theme park, which can survey the waterscape and enjoy the strange ocean. It aims to provide a good place for daily leisure and parent-child travel in the city center for Luohe citizens.

Yintan Children's Amusement Park, Luohe, Henan

Qishan Zhou Culture Children's Park Project Location: Baoji, Shaanxi Project Area: 4,000 square meters Landing Time: 2017-06

The design is inspired by the big banyan tree in the primitive jungle, and incorporates amusement facilities into the jungle scene; it aims to allow children to leave the virtual network world and communicate in the outdoor nature.