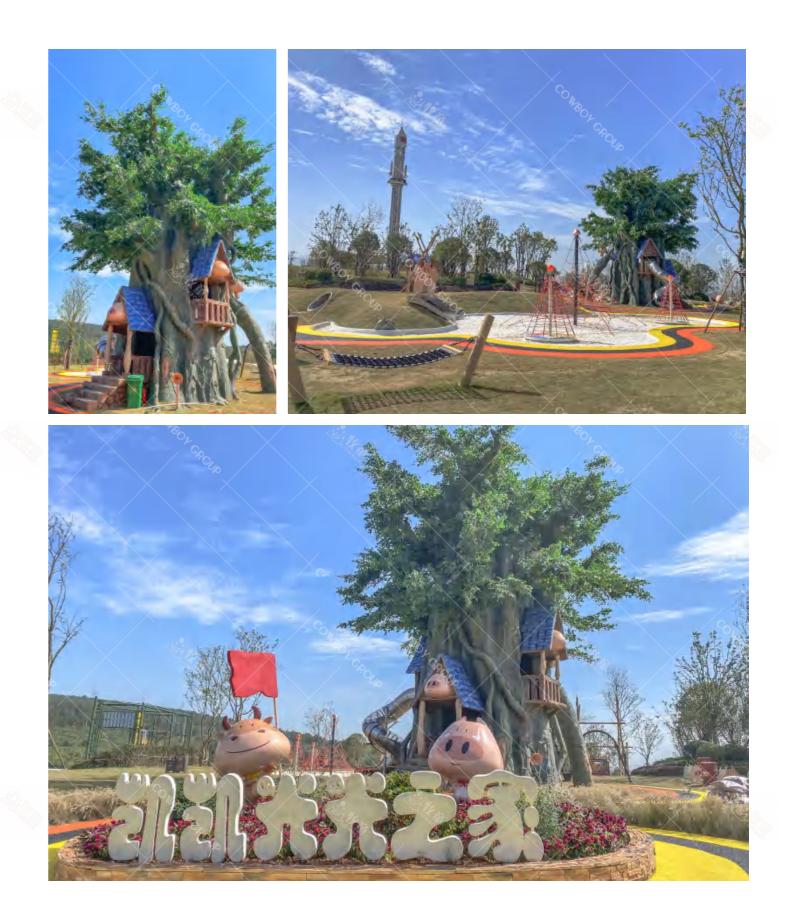

Yintan Children's Amusement Park, Luohe, Henan

Qishan Zhou Culture Children's Park Project Location: Baoji, Shaanxi Project Area: 4,000 square meters Landing Time: 2017-06

The design is inspired by the big banyan tree in the primitive jungle, and incorporates amusement facilities into the jungle scene; it aims to allow children to leave the virtual network world and communicate in the outdoor nature.

The latest amusement equipment is rigorously scientifically designed and assembled, and is composed of multiple linear metal platforms, each of which is connected by various metal support rods or ropes. The combination of nonsynchronized channels between the platforms makes climbing, leaping and walking in the air more diversified, full of fun and infinite entertainment.

Under the tree is a small world of insects. Life scenes are created by mimicking rocks and mountain peaks, and various insects live next to it. Combining different types of games to create a natural ecological world, suitable for different age groups, so that all children can find their own game place. From the big tree to the insect world, you can find the taste of nature here, and find the green field for spiritual rest.

Theme Amusement Design of Qishan Week Culture Children' s Park in Baoji, Shaanxi

Theme Amusement Design for Children's Activity Area in Lehu Park, Suzhou City, Anhui Province