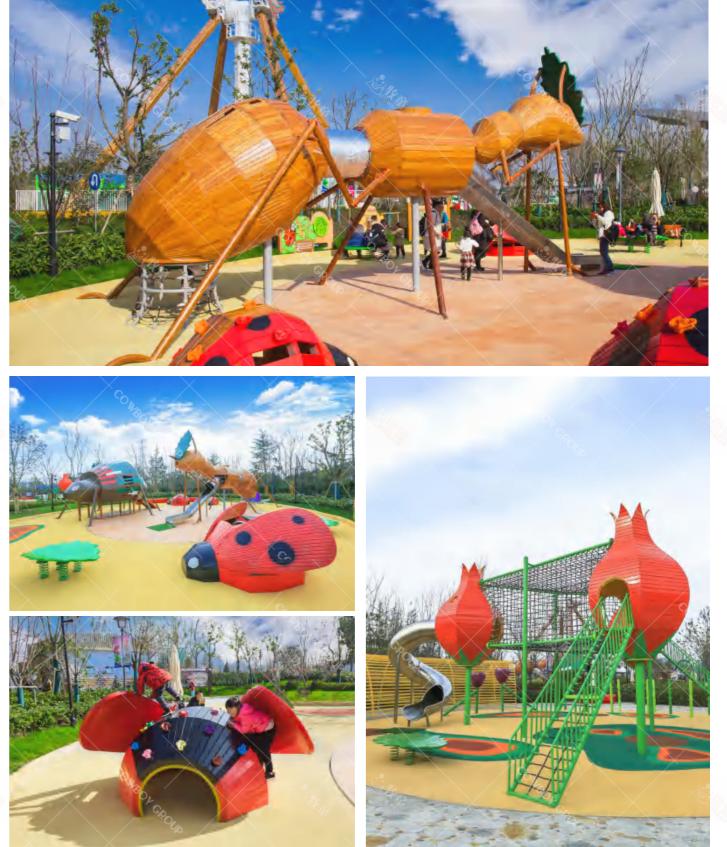

Yintan Children's Amusement Park, Luohe, Henan

Qishan Zhou Culture Children's Park Project Location: Baoji, Shaanxi Project Area: 4,000 square meters Landing Time: 2017-06

The design is inspired by the big banyan tree in the primitive jungle, and incorporates amusement facilities into the jungle scene; it aims to allow children to leave the virtual network world and communicate in the outdoor nature.

The latest amusement equipment is rigorously scientifically designed and assembled, and is composed of multiple linear metal platforms, each of which is connected by various metal support rods or ropes. The combination of nonsynchronized channels between the platforms makes climbing, leaping and walking in the air more diversified, full of fun and infinite entertainment.

Under the tree is a small world of insects. Life scenes are created by mimicking rocks and mountain peaks, and various insects live next to it. Combining different types of games to create a natural ecological world, suitable for different age groups, so that all children can find their own game place. From the big tree to the insect world, you can find the taste of nature here, and find the green field for spiritual rest.

Theme Amusement Design of Qishan Week Culture Children' s Park in Baoji, Shaanxi

Theme Amusement Design for Children's Activity Area in Lehu Park, Suzhou City, Anhui Province