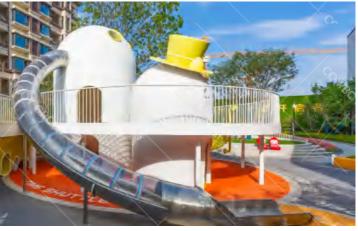

## Yintan Children's Amusement Parl

Project Location: Luohe, Henan Project Area: 40,000 square meters Landing Time: 2020-07

Theme Amusement Design of Yintan Children's Park in Luohe, Henan

The children's park is divided into five play areas: extreme island, crab snail bay, octopus road, happy beach, fun trail, each area has its own characteristics. Extreme Island, Crab Bay and Octopus Road are the three core regions. In the extreme island, there are pirate ships, wave competitions, irregular climbing nets, etc., including balanced swing bridge, hanging pile, slide cable, small runway, etc. The Bay of Crab Snails uses a huge spiral viewing platform to simulate a tornado as the center, creating a fantastic scene of whirlpools absorbing crabs and snails. At the same time, crabs and conches are full of recreational facilities such as drilling, climbing and sliding, so that children can play freely on crabs and feel the wonder of living inside the conch. The Octopus Road adopts the annular design to form a sunken and diversified amusement space, in which there is a bigeyed octopus waving its tentacles, beckoning the children to enter the paradise and enjoy themselves. Luohe Children's Park is a children's theme park, which can survey the waterscape and enjoy the strange ocean. It aims to provide a good place for daily leisure and parent-child travel in the city center for Luohe citizens.

Yintan Children's Amusement Park, Luohe, Henan

Qishan Zhou Culture Children's Park Project Location: Baoji, Shaanxi Project Area: 4,000 square meters Landing Time: 2017-06

The design is inspired by the big banyan tree in the primitive jungle, and incorporates amusement facilities into the jungle scene; it aims to allow children to leave the virtual network world and communicate in the outdoor nature.