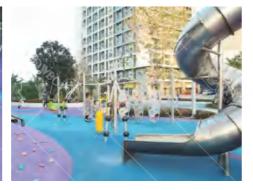

Sunshine 100 Arles Children's Activity Area Project Location: Qingyuan, Guangdong Project Area: 3,500 square meters Landing Time: 2019-05

Themed Amusement Design of Sunshine 100 Arles Children's Activity Area in Qingyuan, Guangdong

The huge pirate ship set sail and brought the children to the fantasy world. There are countless weird things, huge tops, spider webs, and magic moonlight swings. Let us explore the mysteries here.

The design of the children's activity area is based on the theme of "children's dreams and enjoyment", from the island of clouds to the ocean of stars, and finally into the colorful dream, creating a dreamland that children love. At the same time, through the study of activities and venue requirements for children of different ages, a reasonable layout of children's amusement facilities allows them to wander in the dream world. Inspired by clouds, stars and rainbows, the amusement facilities are designed in combination with climbing, expansion, and leisure to enrich the exploration process and enhance the theme of the venue.