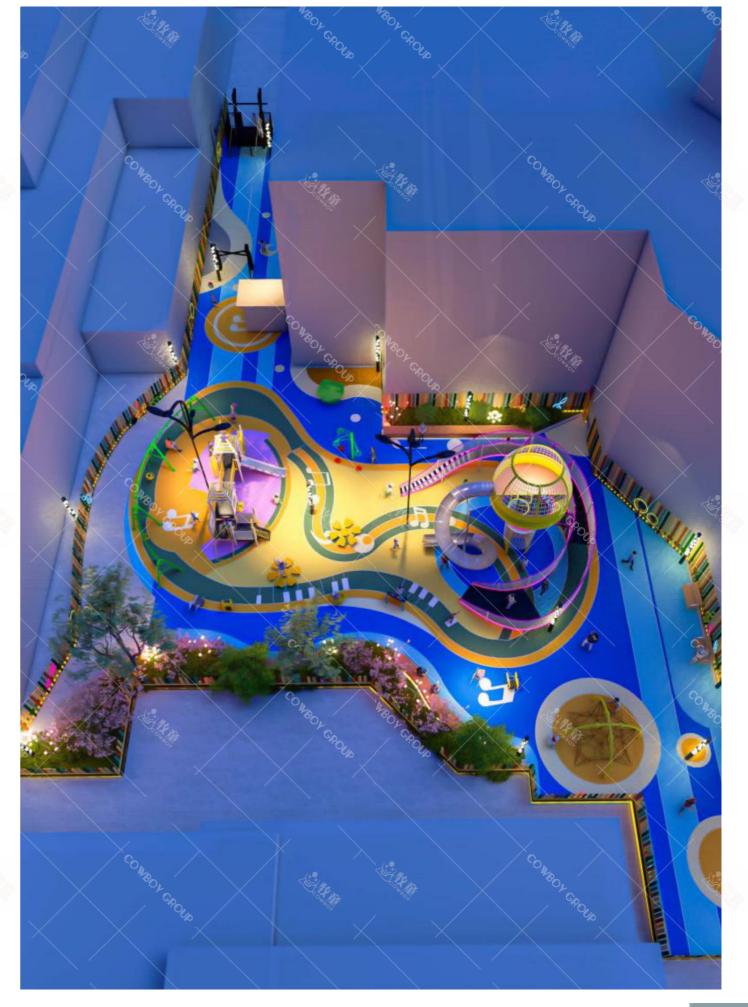

## Yintan Children's Amusement Parl

Project Location: Luohe, Henan Project Area: 40,000 square meters Landing Time: 2020-07

Theme Amusement Design of Yintan Children's Park in Luohe, Henan

The children's park is divided into five play areas: extreme island, crab snail bay, octopus road, happy beach, fun trail, each area has its own characteristics. Extreme Island, Crab Bay and Octopus Road are the three core regions. In the extreme island, there are pirate ships, wave competitions, irregular climbing nets, etc., including balanced swing bridge, hanging pile, slide cable, small runway, etc. The Bay of Crab Snails uses a huge spiral viewing platform to simulate a tornado as the center, creating a fantastic scene of whirlpools absorbing crabs and snails. At the same time, crabs and conches are full of recreational facilities such as drilling, climbing and sliding, so that children can play freely on crabs and feel the wonder of living inside the conch. The Octopus Road adopts the annular design to form a sunken and diversified amusement space, in which there is a bigeyed octopus waving its tentacles, beckoning the children to enter the paradise and enjoy themselves. Luohe Children's Park is a children's theme park, which can survey the waterscape and enjoy the strange ocean. It aims to provide a good place for daily leisure and parent-child travel in the city center for Luohe citizens.

Yintan Children's Amusement Park, Luohe, Henan

Qishan Zhou Culture Children's Park Project Location: Baoji, Shaanxi Project Area: 4,000 square meters Landing Time: 2017-06

The design is inspired by the big banyan tree in the primitive jungle, and incorporates amusement facilities into the jungle scene; it aims to allow children to leave the virtual network world and communicate in the outdoor nature.