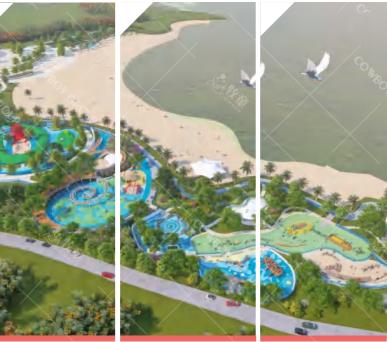

## Yintan Children's Amusement Parl

Project Location: Luohe, Henan Project Area: 40,000 square meters Landing Time: 2020-07

Theme Amusement Design of Yintan Children's Park in Luohe, Henan

The children's park is divided into five play areas: extreme island, crab snail bay, octopus road, happy beach, fun trail, each area has its own characteristics. Extreme Island, Crab Bay and Octopus Road are the three core regions. In the extreme island, there are pirate ships, wave competitions, irregular climbing nets, etc., including balanced swing bridge, hanging pile, slide cable, small runway, etc. The Bay of Crab Snails uses a huge spiral viewing platform to simulate a tornado as the center, creating a fantastic scene of whirlpools absorbing crabs and snails. At the same time, crabs and conches are full of recreational facilities such as drilling, climbing and sliding, so that children can play freely on crabs and feel the wonder of living inside the conch. The Octopus Road adopts the annular design to form a sunken and diversified amusement space, in which there is a bigeyed octopus waving its tentacles, beckoning the children to enter the paradise and enjoy themselves. Luohe Children's Park is a children's theme park, which can survey the waterscape and enjoy the strange ocean. It aims to provide a good place for daily leisure and parent-child travel in the city center for Luohe citizens.

Yintan Children's Amusement Park, Luohe, Henan

Qishan Zhou Culture Children's Park Project Location: Baoji, Shaanxi Project Area: 4,000 square meters Landing Time: 2017-06

The design is inspired by the big banyan tree in the primitive jungle, and incorporates amusement facilities into the jungle scene; it aims to allow children to leave the virtual network world and communicate in the outdoor nature.