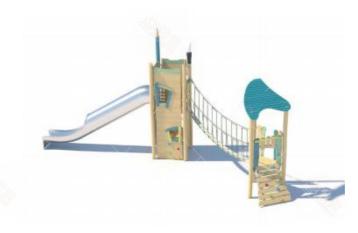

its lightweight and sturdy fiberglass materials and dreamy Disney architecture, the castle keeps children enjoy themselves so much as to forget to leave. The change in the difficulty of the game stimulated the children's spirit of challenge. Climbing an inclined ladder exercises the cross-coordination ability and promotes the intellectual development at the same time. Climbing up the wall can protect the castle from the dragon's attack. The pea slide can exercise children's physical fitness and promote tactile development. On one side of the castle, the musical beats add a lot of fun and train the children to think logically, creatively and rhythmically. Under the castle there are theatrical stages and other social games, such as the Treasure House and Alice's Adventures in Wonderland."



MT0083-Pen Holder Playground



MT0084-Wooden Pirate Ship



MT0109-Rainbow Extension(The Theme Edition)



MT0108-The Adventure Castle





MT0115-Candy Swing(The Theme Edition)



Product Information

| Product<br>Number | Product Name                         | Product Size      | Use Zone          | Age Group | Capacity |
|-------------------|--------------------------------------|-------------------|-------------------|-----------|----------|
| MT0108            | The Adventure Castle                 | 564 x 480 x 547CM | 714x 630x 547CM   | 5+        | 10 🌏     |
| MT0111            | Brush Seesaw                         | 403 x 25 x 71CM   | 553 x 175 x 71CM  | 5+        | 2        |
| MT0109            | Rainbow Extension(The Theme Edition) | 980x 670 x190CM   | 1130 x 820 x190CM