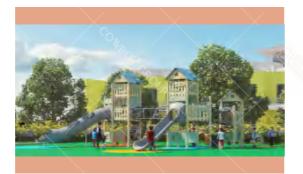

## Yintan Children's Amusement Parl

Project Location: Luohe, Henan Project Area: 40,000 square meters Landing Time: 2020-07

Theme Amusement Design of Yintan Children's Park in Luohe, Henan

The children's park is divided into five play areas: extreme island, crab snail bay, octopus road, happy beach, fun trail, each area has its own characteristics. Extreme Island, Crab Bay and Octopus Road are the three core regions. In the extreme island, there are pirate ships, wave competitions, irregular climbing nets, etc., including balanced swing bridge, hanging pile, slide cable, small runway, etc. The Bay of Crab Snails uses a huge spiral viewing platform to simulate a tornado as the center, creating a fantastic scene of whirlpools absorbing crabs and snails. At the same time, crabs and conches are full of recreational facilities such as drilling, climbing and sliding, so that children can play freely on crabs and feel the wonder of living inside the conch. The Octopus Road adopts the annular design to form a sunken and diversified amusement space, in which there is a bigeyed octopus waving its tentacles, beckoning the children to enter the paradise and enjoy themselves. Luohe Children's Park is a children's theme park, which can survey the waterscape and enjoy the strange ocean. It aims to provide a good place for daily leisure and parent-child travel in the city center for Luohe citizens.

Yintan Children's Amusement Park, Luohe, Henan

Qishan Zhou Culture Children's Park Project Location: Baoji, Shaanxi Project Area: 4,000 square meters Landing Time: 2017-06

The design is inspired by the big banyan tree in the primitive jungle, and incorporates amusement facilities into the jungle scene; it aims to allow children to leave the virtual network world and communicate in the outdoor nature.