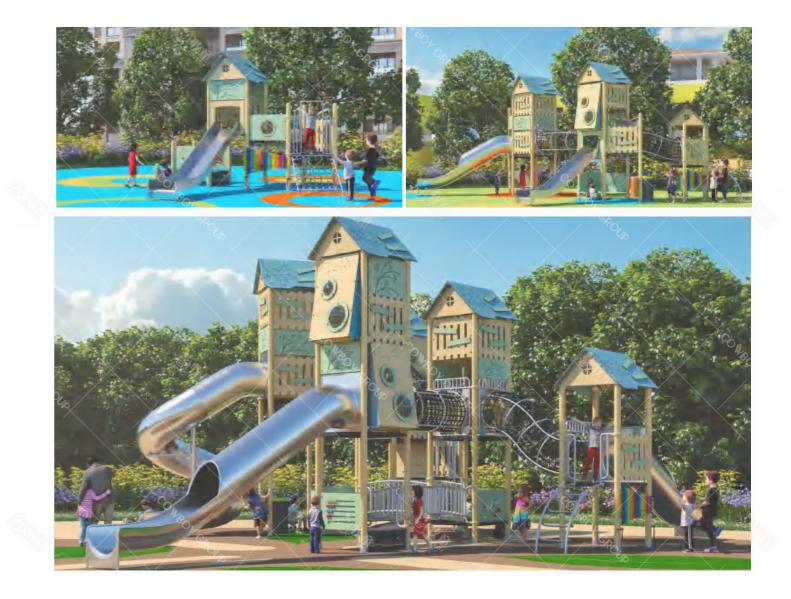

MT0098-TREVOR PLAYGROUND

MT0099-Hope PLAYGROUND

### Product Information

| Product<br>Number | Product Name         | Product Size       | Use Zone            | Age Group | Capacity | 900 |
|-------------------|----------------------|--------------------|---------------------|-----------|----------|-----|
| MT0098            | TREVOR PLAYGROUND    | 604 x 608 x 364CM  | 754 x 758 x 364CM   | 3+        | 15       |     |
| MT0099            | KIBO-Hope PLAYGROUND | 1030 x 816 x 465CM | 1180 x 966 x 465CM  | 3+        | 25       |     |
| MT0100            | WOODEN PIRATE SHIP   | 1224 x 990 x 610CM | 1374 x 1140 x 610CM | 3+        | 45       |     |