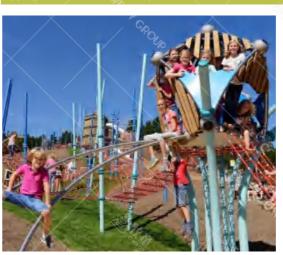

## Yintan Children's Amusement Parl

Project Location: Luohe, Henan Project Area: 40,000 square meters Landing Time: 2020-07

Theme Amusement Design of Yintan Children's Park in Luohe, Henan

The children's park is divided into five play areas: extreme island, crab snail bay, octopus road, happy beach, fun trail, each area has its own characteristics. Extreme Island, Crab Bay and Octopus Road are the three core regions. In the extreme island, there are pirate ships, wave competitions, irregular climbing nets, etc., including balanced swing bridge, hanging pile, slide cable, small runway, etc. The Bay of Crab Snails uses a huge spiral viewing platform to simulate a tornado as the center, creating a fantastic scene of whirlpools absorbing crabs and snails. At the same time, crabs and conches are full of recreational facilities such as drilling, climbing and sliding, so that children can play freely on crabs and feel the wonder of living inside the conch. The Octopus Road adopts the annular design to form a sunken and diversified amusement space, in which there is a bigeyed octopus waving its tentacles, beckoning the children to enter the paradise and enjoy themselves. Luohe Children's Park is a children's theme park, which can survey the waterscape and enjoy the strange ocean. It aims to provide a good place for daily leisure and parent-child travel in the city center for Luohe citizens.

Yintan Children's Amusement Park, Luohe, Henan

Qishan Zhou Culture Children's Park Project Location: Baoji, Shaanxi Project Area: 4,000 square meters Landing Time: 2017-06

The design is inspired by the big banyan tree in the primitive jungle, and incorporates amusement facilities into the jungle scene; it aims to allow children to leave the virtual network world and communicate in the outdoor nature.