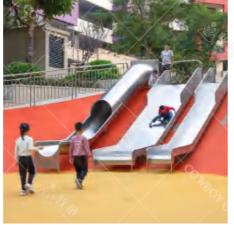

Danyang County Scenic Slide

Project Location: Korea Project Area: / Landing Time: 2020-02

Project start date: July 2018 Installation completion date: February 11, 2020 (completed as planned)

Design innovation: the world's highest drop slide, reaching 108 meters; this project has passed customer acceptance.

The longest in Asia-Korean stainless steel slide. The stainless steel slide project in Danyang County, South Korea is one of the eight scenic spots of the Korea Tourism Administration. Our CowBoy Group provides customers with one-stop service from design to installation.