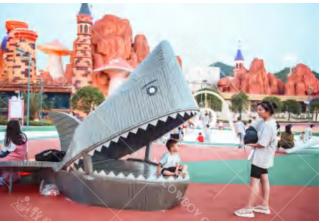

## Yintan Children's Amusement Parl

Project Location: Luohe, Henan Project Area: 40,000 square meters Landing Time: 2020-07

Theme Amusement Design of Yintan Children's Park in Luohe, Henan

The children's park is divided into five play areas: extreme island, crab snail bay, octopus road, happy beach, fun trail, each area has its own characteristics. Extreme Island, Crab Bay and Octopus Road are the three core regions. In the extreme island, there are pirate ships, wave competitions, irregular climbing nets, etc., including balanced swing bridge, hanging pile, slide cable, small runway, etc. The Bay of Crab Snails uses a huge spiral viewing platform to simulate a tornado as the center, creating a fantastic scene of whirlpools absorbing crabs and snails. At the same time, crabs and conches are full of recreational facilities such as drilling, climbing and sliding, so that children can play freely on crabs and feel the wonder of living inside the conch. The Octopus Road adopts the annular design to form a sunken and diversified amusement space, in which there is a bigeyed octopus waving its tentacles, beckoning the children to enter the paradise and enjoy themselves. Luohe Children's Park is a children's theme park, which can survey the waterscape and enjoy the strange ocean. It aims to provide a good place for daily leisure and parent-child travel in the city center for Luohe citizens.

Yintan Children's Amusement Park, Luohe, Henan

Qishan Zhou Culture Children's Park Project Location: Baoji, Shaanxi Project Area: 4,000 square meters Landing Time: 2017-06

The design is inspired by the big banyan tree in the primitive jungle, and incorporates amusement facilities into the jungle scene; it aims to allow children to leave the virtual network world and communicate in the outdoor nature.