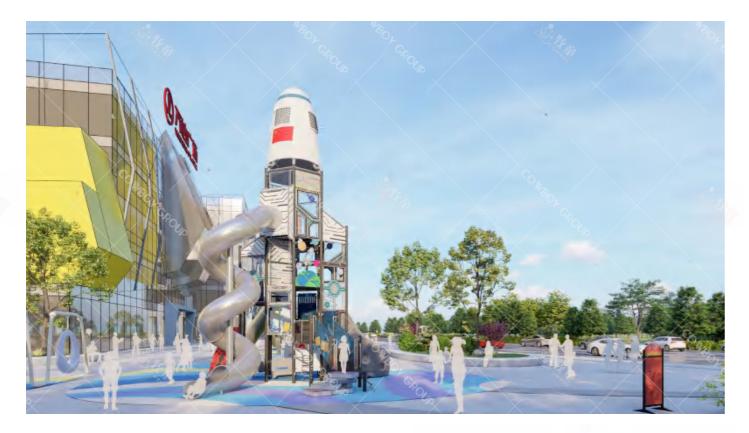

# 2021 CRYSTAL TOWER

If you want to experience a variety of high-altitude adventure equipment at once, the crystal tower can perfectly meet your needs. The Crystal Tower is currently the most novel and largest high-altitude adventure facility in China. It is a complex that integrates extended courses and amusement attributes. The equipment is made of steel as a whole, and there are adventure levels with different difficulty levels to meet the needs of all ages. From the perspective of physical exercise, it has good operability and interest. From the perspective of research, the crystal tower can meet the educational demands of elementary and middle school students for group challenges and collaboration, and is an innovation of traditional outreach training facilities. The wooden platform at the top is also a very good platform for rest and activities, even if you are not involved in climbing, you can also go on the platform to take a rest. The platform on the top of the tower can be used for companies or groups to organize party activities, bringing a new experience to tourists.