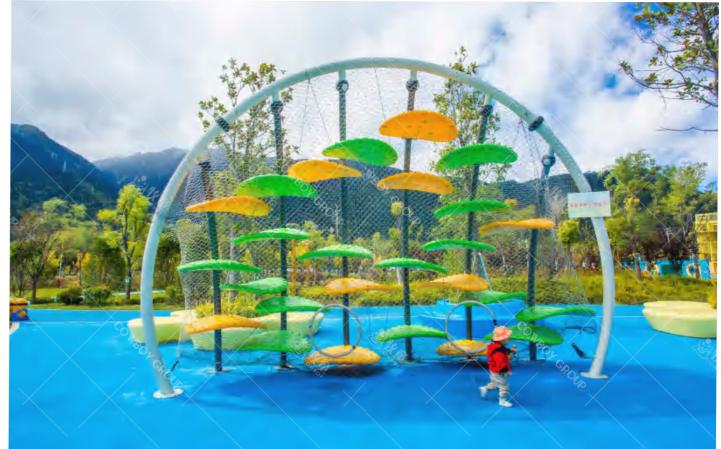

The latest amusement equipment is rigorously scientifically designed and assembled, and is composed of multiple linear metal platforms, each of which is connected by various metal support rods or ropes. The combination of nonsynchronized channels between the platforms makes climbing, leaping and walking in the air more diversified, full of fun and infinite entertainment.

Under the tree is a small world of insects. Life scenes are created by mimicking rocks and mountain peaks, and various insects live next to it. Combining different types of games to create a natural ecological world, suitable for different age groups, so that all children can find their own game place. From the big tree to the insect world, you can find the taste of nature here, and find the green field for spiritual rest.

Theme Amusement Design of Qishan Week Culture Children' s Park in Baoji, Shaanxi

Theme Amusement Design for Children's Activity Area in Lehu Park, Suzhou City, Anhui Province