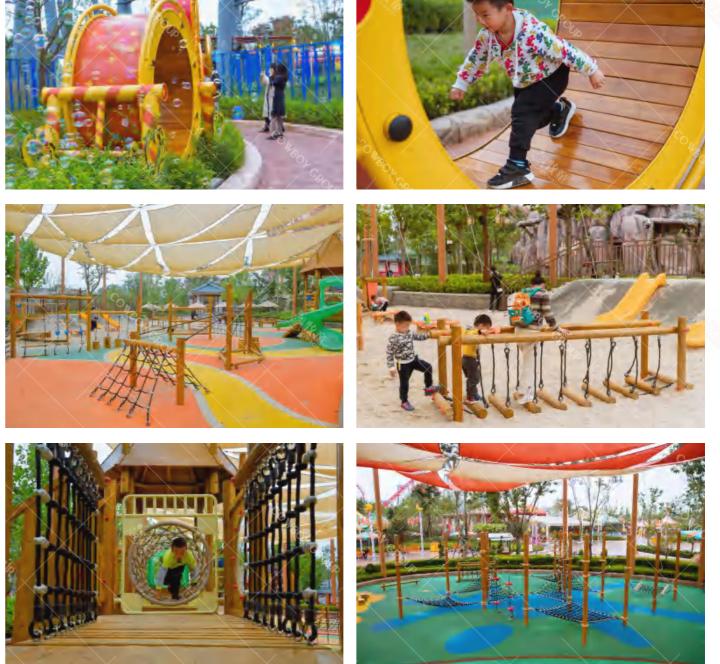

## Yintan Children's Amusement Parl

Project Location: Luohe, Henan Project Area: 40,000 square meters Landing Time: 2020-07

Theme Amusement Design of Yintan Children's Park in Luohe, Henan

The children's park is divided into five play areas: extreme island, crab snail bay, octopus road, happy beach, fun trail, each area has its own characteristics. Extreme Island, Crab Bay and Octopus Road are the three core regions. In the extreme island, there are pirate ships, wave competitions, irregular climbing nets, etc., including balanced swing bridge, hanging pile, slide cable, small runway, etc. The Bay of Crab Snails uses a huge spiral viewing platform to simulate a tornado as the center, creating a fantastic scene of whirlpools absorbing crabs and snails. At the same time, crabs and conches are full of recreational facilities such as drilling, climbing and sliding, so that children can play freely on crabs and feel the wonder of living inside the conch. The Octopus Road adopts the annular design to form a sunken and diversified amusement space, in which there is a bigeyed octopus waving its tentacles, beckoning the children to enter the paradise and enjoy themselves. Luohe Children's Park is a children's theme park, which can survey the waterscape and enjoy the strange ocean. It aims to provide a good place for daily leisure and parent-child travel in the city center for Luohe citizens.

Yintan Children's Amusement Park, Luohe, Henan

Qishan Zhou Culture Children's Park Project Location: Baoji, Shaanxi Project Area: 4,000 square meters Landing Time: 2017-06

The design is inspired by the big banyan tree in the primitive jungle, and incorporates amusement facilities into the jungle scene; it aims to allow children to leave the virtual network world and communicate in the outdoor nature.