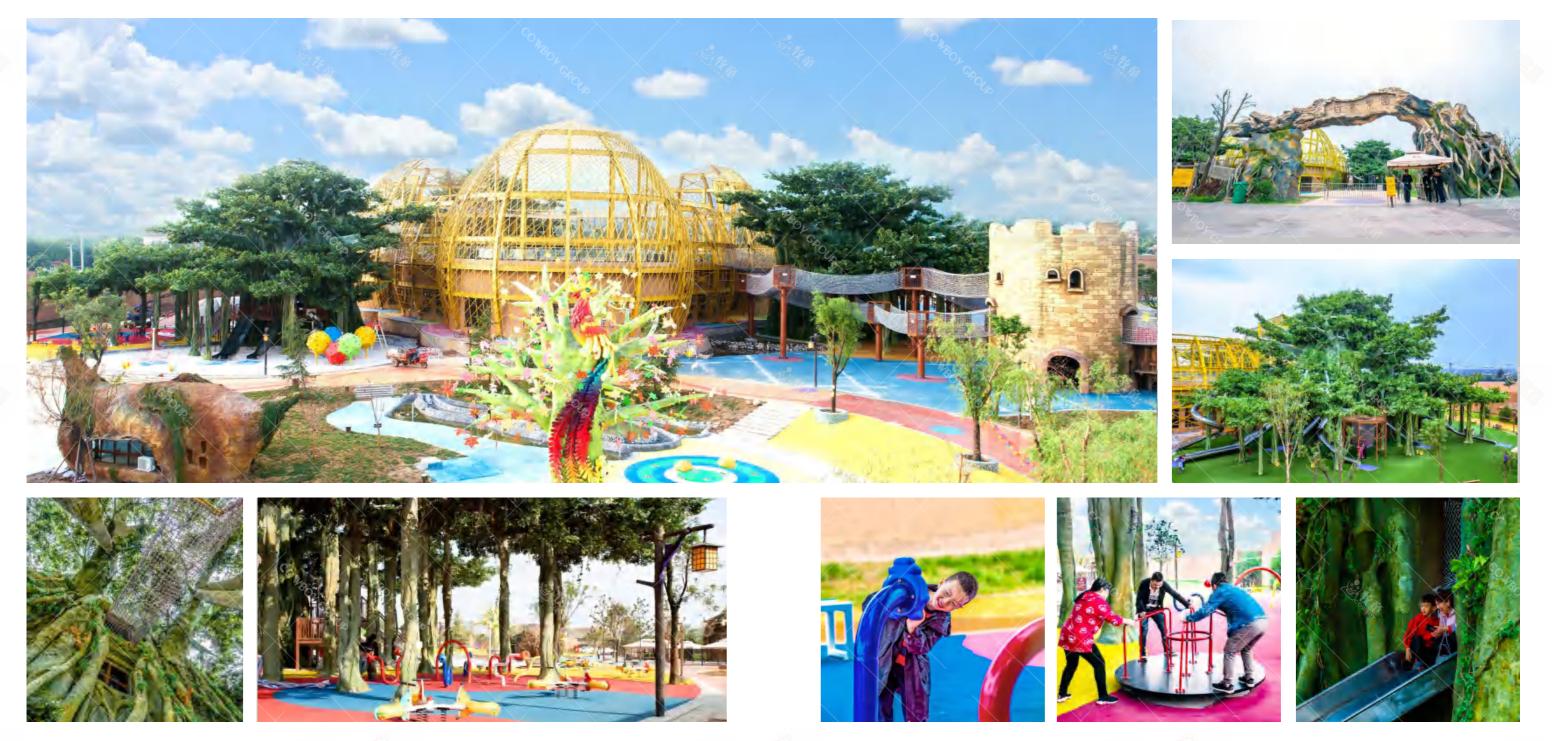

Yintan Children's Amusement Park, Luohe, Henan

Qishan Zhou Culture Children's Park Project Location: Baoji, Shaanxi Project Area: 4,000 square meters Landing Time: 2017-06

The design is inspired by the big banyan tree in the primitive jungle, and incorporates amusement facilities into the jungle scene; it aims to allow children to leave the virtual network world and communicate in the outdoor nature.

The latest amusement equipment is rigorously scientifically designed and assembled, and is composed of multiple linear metal platforms, each of which is connected by various metal support rods or ropes. The combination of nonsynchronized channels between the platforms makes climbing, leaping and walking in the air more diversified, full of fun and infinite entertainment.

Under the tree is a small world of insects. Life scenes are created by mimicking rocks and mountain peaks, and various insects live next to it. Combining different types of games to create a natural ecological world, suitable for different age groups, so that all children can find their own game place. From the big tree to the insect world, you can find the taste of nature here, and find the green field for spiritual rest.

Theme Amusement Design of Qishan Week Culture Children' s Park in Baoji, Shaanxi

Theme Amusement Design for Children's Activity Area in Lehu Park, Suzhou City, Anhui Province