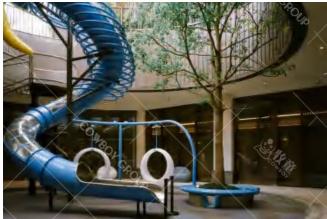

Danyang County Scenic Slide

Project Location: Korea Project Area: / Landing Time: 2020-02

Project start date: July 2018 Installation completion date: February 11, 2020 (completed as planned)

Design innovation: the world's highest drop slide, reaching 108 meters; this project has passed customer acceptance.

The longest in Asia-Korean stainless steel slide. The stainless steel slide project in Danyang County, South Korea is one of the eight scenic spots of the Korea Tourism Administration. Our CowBoy Group provides customers with one-stop service from design to installation.