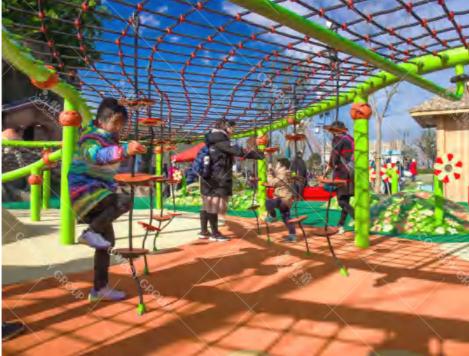

## Yintan Children's Amusement Parl

Project Location: Luohe, Henan Project Area: 40,000 square meters Landing Time: 2020-07

Theme Amusement Design of Yintan Children's Park in Luohe, Henan

The children's park is divided into five play areas: extreme island, crab snail bay, octopus road, happy beach, fun trail, each area has its own characteristics. Extreme Island, Crab Bay and Octopus Road are the three core regions. In the extreme island, there are pirate ships, wave competitions, irregular climbing nets, etc., including balanced swing bridge, hanging pile, slide cable, small runway, etc. The Bay of Crab Snails uses a huge spiral viewing platform to simulate a tornado as the center, creating a fantastic scene of whirlpools absorbing crabs and snails. At the same time, crabs and conches are full of recreational facilities such as drilling, climbing and sliding, so that children can play freely on crabs and feel the wonder of living inside the conch. The Octopus Road adopts the annular design to form a sunken and diversified amusement space, in which there is a bigeyed octopus waving its tentacles, beckoning the children to enter the paradise and enjoy themselves. Luohe Children's Park is a children's theme park, which can survey the waterscape and enjoy the strange ocean. It aims to provide a good place for daily leisure and parent-child travel in the city center for Luohe citizens.

Yintan Children's Amusement Park, Luohe, Henan

Qishan Zhou Culture Children's Park Project Location: Baoji, Shaanxi Project Area: 4,000 square meters Landing Time: 2017-06

The design is inspired by the big banyan tree in the primitive jungle, and incorporates amusement facilities into the jungle scene; it aims to allow children to leave the virtual network world and communicate in the outdoor nature.