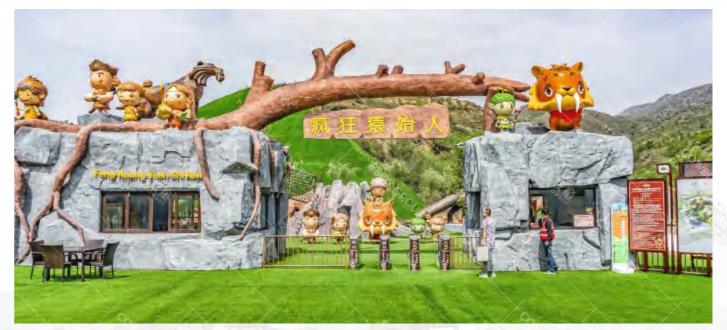

Crazy Ape Man Parent-child Playground

Project Location: Zhangjiakou, Hebei Project Area: 3,000 square meters Landing Time: 2020-07

Crazy Ape Man Parent-child Playground in Sanggan River Canyon Scenic Area, Zhangjiakou, Hebei

## Wild Ecology

Located in the Sanggan River Scenic Spot of Zhangjiakou, the Crazy Ape Man Park creates the life scenes of apes in the primitive society through scene-style construction. It combines the young age park and theme packaging to restore the life scenes, and creates an immersive theme park integrating scene experience and outdoor amusement for children.

The park can be divided into three themed areas: ape-man cave, ostrich egg hunting, and horse hunting field. Each area has been carefully arranged. Through a scene-like layout, combined with paleontological elements, created a combined primitive social ape life scene.

The Crazy Ape Shiren Paradise designed by CowBoy Group is built on the hillside, using turf and sand as the ground paving materials to fully restore the ecology of the primitive society, so that children can experience the uniqueness and thrills of primitive life!