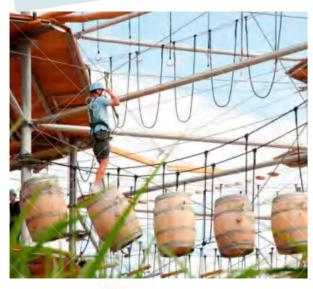

# 2021 CRYSTAL TOWER

If you want to experience a variety of high-altitude adventure equipment at once, the crystal tower can perfectly meet your needs. The Crystal Tower is currently the most novel and largest high-altitude adventure facility in China. It is a complex that integrates extended courses and amusement attributes. The equipment is made of steel as a whole, and there are adventure levels with different difficulty levels to meet the needs of all ages. From the perspective of physical exercise, it has good operability and interest. From the perspective of research, the crystal tower can meet the educational demands of elementary and middle school students for group challenges and collaboration, and is an innovation of traditional outreach training facilities. The wooden platform at the top is also a very good platform for rest and activities, even if you are not involved in climbing, you can also go on the platform to take a rest. The platform on the top of the tower can be used for companies or groups to organize party activities, bringing a new experience to tourists.