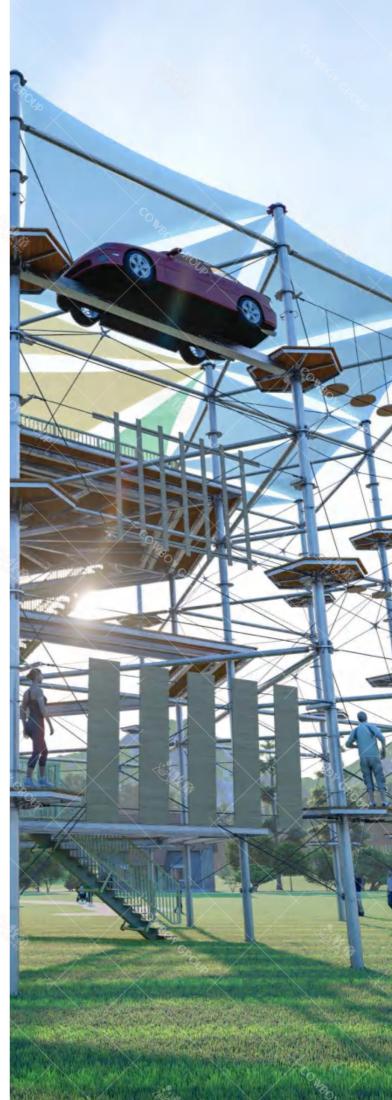

# 2021 CRYSTAL TOWER

If you want to experience a variety of high-altitude adventure equipment at once, the crystal tower can perfectly meet your needs. The Crystal Tower is currently the most novel and largest high-altitude adventure facility in China. It is a complex that integrates extended courses and amusement attributes. The equipment is made of steel as a whole, and there are adventure levels with different difficulty levels to meet the needs of all ages. From the perspective of physical exercise, it has good operability and interest. From the perspective of research, the crystal tower can meet the educational demands of elementary and middle school students for group challenges and collaboration, and is an innovation of traditional outreach training facilities. The wooden platform at the top is also a very good platform for rest and activities, even if you are not involved in climbing, you can also go on the platform to take a rest. The platform on the top of the tower can be used for companies or groups to organize party activities, bringing a new experience to tourists.