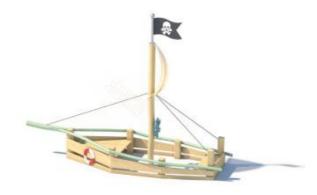

MT0084-WOODEN PIRATE SHIP

- 104 -

MT0083-Pen Holder Playground

MT0084-Wooden Pirate Ship

MT0109-Rainbow Extension(The Theme Edition)

MT0108-The Adventure Castle

MT0115-Candy Swing(The Theme Edition)

Product Information

| Product<br>Number | Product Name                         | Product Size      | Use Zone          | Age Group | Capacity |
|-------------------|--------------------------------------|-------------------|-------------------|-----------|----------|
| MT0108            | The Adventure Castle                 | 564 x 480 x 547CM | 714x 630x 547CM   | 5+        | 10 🌏     |
| MT0111            | Brush Seesaw                         | 403 x 25 x 71CM   | 553 x 175 x 71CM  | 5+        | 2        |
| MT0109            | Rainbow Extension(The Theme Edition) | 980x 670 x190CM   | 1130 x 820 x190CM | 3+        | 10       |
| MT0114            | Musical Games(Swan)                  | 120 x 68 x90CM    | 270 x 218 x 90CM  | 3+        | 2        |
| MT0115            | Candy Swing(The Theme Edition)       | 445 x 218 x 270CM | 695 x 468 x 270CM | 5+        | 2        |