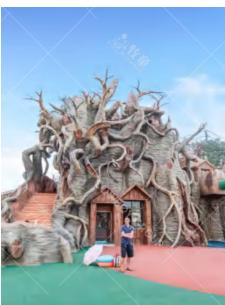

Yintan Children's Amusement Park, Luohe, Henan

Qishan Zhou Culture Children's Park Project Location: Baoji, Shaanxi Project Area: 4,000 square meters Landing Time: 2017-06

The design is inspired by the big banyan tree in the primitive jungle, and incorporates amusement facilities into the jungle scene; it aims to allow children to leave the virtual network world and communicate in the outdoor nature.

The latest amusement equipment is rigorously scientifically designed and assembled, and is composed of multiple linear metal platforms, each of which is connected by various metal support rods or ropes. The combination of nonsynchronized channels between the platforms makes climbing, leaping and walking in the air more diversified, full of fun and infinite entertainment.

Under the tree is a small world of insects. Life scenes are created by mimicking rocks and mountain peaks, and various insects live next to it. Combining different types of games to create a natural ecological world, suitable for different age groups, so that all children can find their own game place. From the big tree to the insect world, you can find the taste of nature here, and find the green field for spiritual rest.

Theme Amusement Design of Qishan Week Culture Children' s Park in Baoji, Shaanxi

Theme Amusement Design for Children's Activity Area in Lehu Park, Suzhou City, Anhui Province