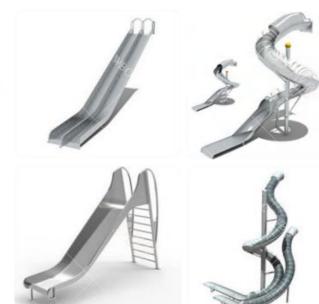

## THE STAINLESS STEEL SLIDE

### Advantages of stainless steel slide products:

1. The stainless steel slide has better stability and durability. 2. The stainless steel slide can be adapted to the installation and debugging of various sites.

3. The stainless steel slide has rich shapes, which can be combined with acrylic or LED as decoration to increase the fun and challenge.

4. The audience of stainless steel slides is very wide, suitable for all ages.

5. Rich in shape and more ornamental.