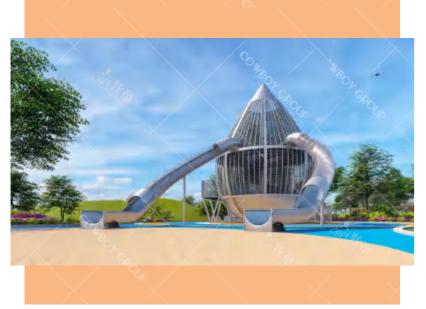

Danyang County Scenic Slide

Project Location: Korea Project Area: / Landing Time: 2020-02

Project start date: July 2018 Installation completion date: February 11, 2020 (completed as planned)

Design innovation: the world's highest drop slide, reaching 108 meters; this project has passed customer acceptance.

The longest in Asia-Korean stainless steel slide. The stainless steel slide project in Danyang County, South Korea is one of the eight scenic spots of the Korea Tourism Administration. Our CowBoy Group provides customers with one-stop service from design to installation.