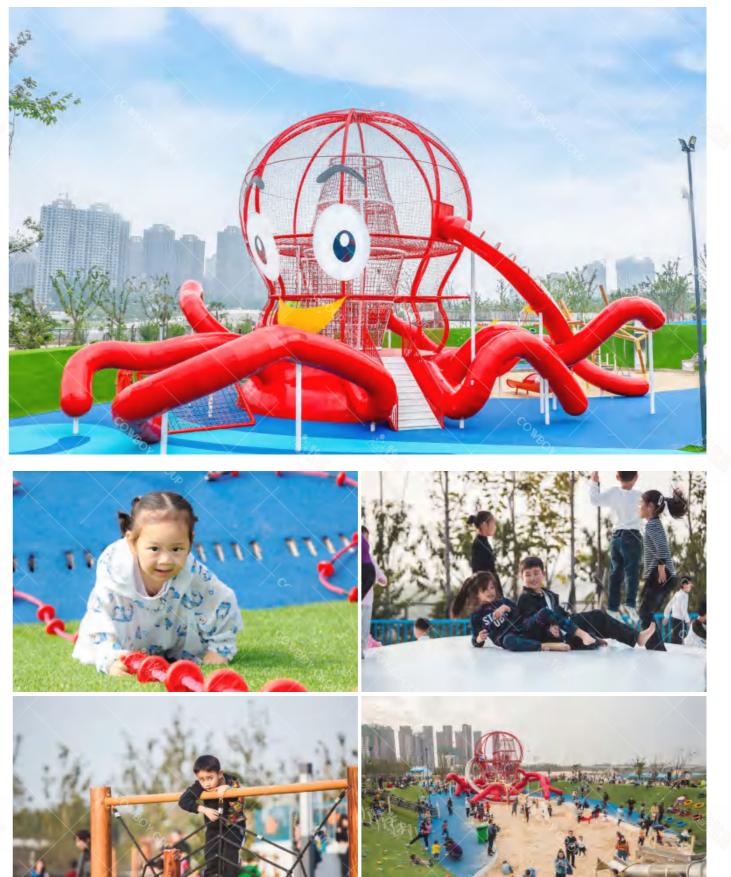

## Yintan Children's Amusement Parl

Project Location: Luohe, Henan Project Area: 40,000 square meters Landing Time: 2020-07

Theme Amusement Design of Yintan Children's Park in Luohe, Henan

The children's park is divided into five play areas: extreme island, crab snail bay, octopus road, happy beach, fun trail, each area has its own characteristics. Extreme Island, Crab Bay and Octopus Road are the three core regions. In the extreme island, there are pirate ships, wave competitions, irregular climbing nets, etc., including balanced swing bridge, hanging pile, slide cable, small runway, etc. The Bay of Crab Snails uses a huge spiral viewing platform to simulate a tornado as the center, creating a fantastic scene of whirlpools absorbing crabs and snails. At the same time, crabs and conches are full of recreational facilities such as drilling, climbing and sliding, so that children can play freely on crabs and feel the wonder of living inside the conch. The Octopus Road adopts the annular design to form a sunken and diversified amusement space, in which there is a bigeyed octopus waving its tentacles, beckoning the children to enter the paradise and enjoy themselves. Luohe Children's Park is a children's theme park, which can survey the waterscape and enjoy the strange ocean. It aims to provide a good place for daily leisure and parent-child travel in the city center for Luohe citizens.

Yintan Children's Amusement Park, Luohe, Henan

Qishan Zhou Culture Children's Park Project Location: Baoji, Shaanxi Project Area: 4,000 square meters Landing Time: 2017-06

The design is inspired by the big banyan tree in the primitive jungle, and incorporates amusement facilities into the jungle scene; it aims to allow children to leave the virtual network world and communicate in the outdoor nature.