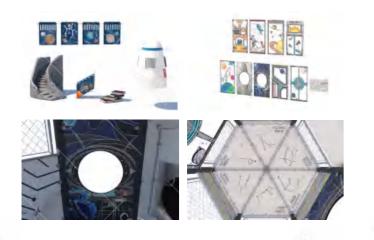

### Science and Technology Theme Series-Space Tower MT0139

In the process of learning, after hard study and training, small players will experience all kinds of space adventures. Sometimes they may be in the face of unexpected dangers, or discover new mysteries in the universe. As they travel through the solar system, they will explore and observe the universe together, learning new aviation knowledge as they venture from space to space.

MT0224-Space Tower Observation Platform

MT0140-Time Station

MT0204-Space Satellite

### Product Information

|  | Product<br>Number | Product Name                     | Product Size         | Use Zone                | Age Group | Capacity |  |  |
|--|-------------------|----------------------------------|----------------------|-------------------------|-----------|----------|--|--|
|  | MT0224            | Space Tower Observation Platform | 1997 x 3450 x 1120CM | 2147 x 3600 x 1120CM    | 3+        | 55       |  |  |
|  | MT0140            | Time Station                     | 2880 x 1606 x 922CM  | 3030 x 1756 x 922CM     | 3+        | 35       |  |  |
|  | MT0225            | Space Tower Playground           | 686 x 796 x 603CM    | 836 x 946 x 603CM       | 3+        | 45       |  |  |
|  | MT0204            | Space Satellite                  | 317 x 107 x 90CM     | 467 x 257 x 90CM        | 3+        | 35       |  |  |
|  | MT0186            | Spaceship Time Playground        | 768 x 540 x 657CM    | 1776 x 1262 x 702CM     | 3+        | 30       |  |  |
|  |                   |                                  |                      | $\langle \cdot \rangle$ |           |          |  |  |

MT0225-Space Tower Playground

MT0186-Spaceship Time Playground

The Adventure Castle is exciting, come and join the Prince and Princess Adventure! With its lightweight and sturdy fiberglass materials and dreamy Disney architecture, the castle keeps children enjoy themselves so much as to forget to leave. The change in the difficulty of the game stimulated the children's spirit of challenge. Climbing an inclined ladder exercises the cross-coordination ability and promotes the intellectual development at the same time. Climbing up the wall can protect the castle from the dragon's attack. The pea slide can exercise children's physical fitness and promote tactile development. On one side of the castle, the musical beats add a lot of fun and train the children to think logically, creatively and rhythmically. Under the castle there are theatrical stages and other social games, such as the Treasure House and Alice's Adventures in Wonderland."