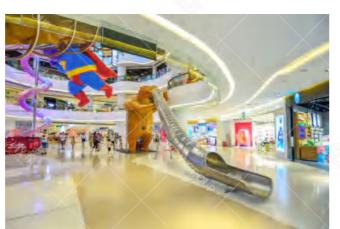

## THE STAINLESS STEEL SLIDE

### Advantages of stainless steel slide products:

1. The stainless steel slide has better stability and durability. 2. The stainless steel slide can be adapted to the installation and debugging of various sites.

3. The stainless steel slide has rich shapes, which can be combined with acrylic or LED as decoration to increase the fun and challenge.

4. The audience of stainless steel slides is very wide, suitable for all ages.

5. Rich in shape and more ornamental.