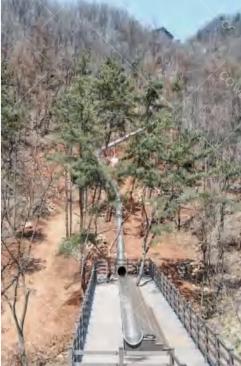

Danyang County Scenic Slide

Project Location: Korea Project Area: / Landing Time: 2020-02

Project start date: July 2018 Installation completion date: February 11, 2020 (completed as planned)

Design innovation: the world's highest drop slide, reaching 108 meters; this project has passed customer acceptance.

The longest in Asia-Korean stainless steel slide. The stainless steel slide project in Danyang County, South Korea is one of the eight scenic spots of the Korea Tourism Administration. Our CowBoy Group provides customers with one-stop service from design to installation.