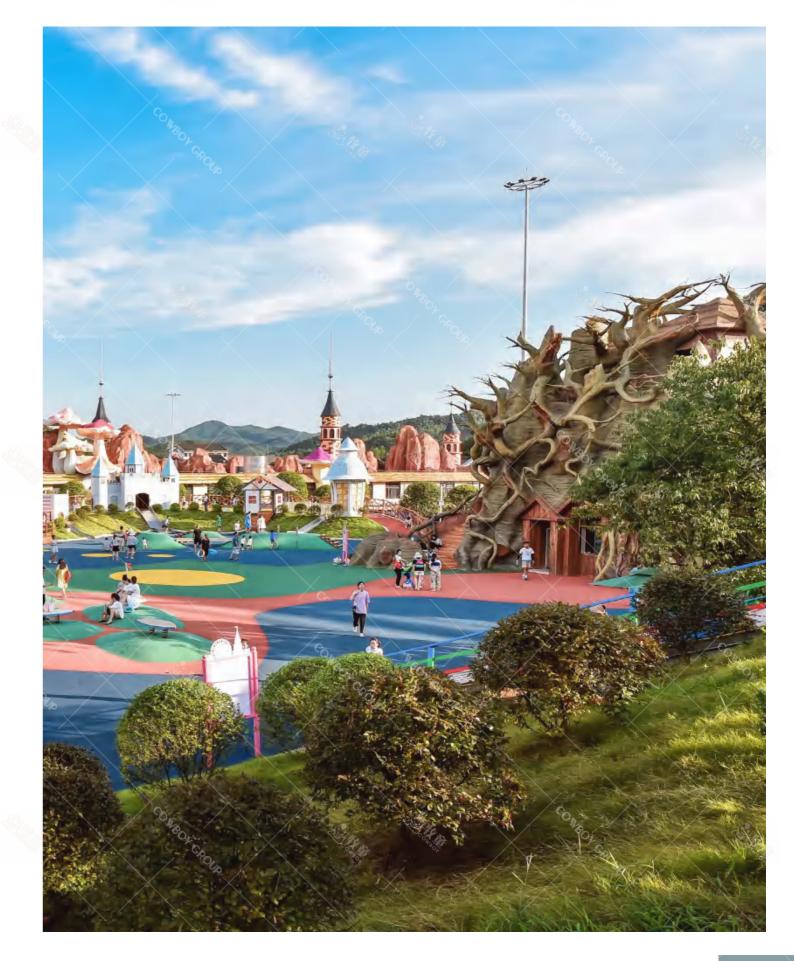

Yintan Children's Amusement Park, Luohe, Henan

Qishan Zhou Culture Children's Park Project Location: Baoji, Shaanxi Project Area: 4,000 square meters Landing Time: 2017-06

The design is inspired by the big banyan tree in the primitive jungle, and incorporates amusement facilities into the jungle scene; it aims to allow children to leave the virtual network world and communicate in the outdoor nature.

The latest amusement equipment is rigorously scientifically designed and assembled, and is composed of multiple linear metal platforms, each of which is connected by various metal support rods or ropes. The combination of nonsynchronized channels between the platforms makes climbing, leaping and walking in the air more diversified, full of fun and infinite entertainment.

Under the tree is a small world of insects. Life scenes are created by mimicking rocks and mountain peaks, and various insects live next to it. Combining different types of games to create a natural ecological world, suitable for different age groups, so that all children can find their own game place. From the big tree to the insect world, you can find the taste of nature here, and find the green field for spiritual rest.

Theme Amusement Design of Qishan Week Culture Children' s Park in Baoji, Shaanxi

Theme Amusement Design for Children's Activity Area in Lehu Park, Suzhou City, Anhui Province