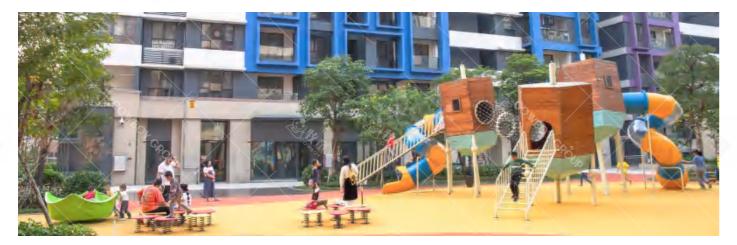

## Yintan Children's Amusement Parl

Project Location: Luohe, Henan Project Area: 40,000 square meters Landing Time: 2020-07

Theme Amusement Design of Yintan Children's Park in Luohe, Henan

The children's park is divided into five play areas: extreme island, crab snail bay, octopus road, happy beach, fun trail, each area has its own characteristics. Extreme Island, Crab Bay and Octopus Road are the three core regions. In the extreme island, there are pirate ships, wave competitions, irregular climbing nets, etc., including balanced swing bridge, hanging pile, slide cable, small runway, etc. The Bay of Crab Snails uses a huge spiral viewing platform to simulate a tornado as the center, creating a fantastic scene of whirlpools absorbing crabs and snails. At the same time, crabs and conches are full of recreational facilities such as drilling, climbing and sliding, so that children can play freely on crabs and feel the wonder of living inside the conch. The Octopus Road adopts the annular design to form a sunken and diversified amusement space, in which there is a bigeyed octopus waving its tentacles, beckoning the children to enter the paradise and enjoy themselves. Luohe Children's Park is a children's theme park, which can survey the waterscape and enjoy the strange ocean. It aims to provide a good place for daily leisure and parent-child travel in the city center for Luohe citizens.

Yintan Children's Amusement Park, Luohe, Henan

Qishan Zhou Culture Children's Park Project Location: Baoji, Shaanxi Project Area: 4,000 square meters Landing Time: 2017-06

The design is inspired by the big banyan tree in the primitive jungle, and incorporates amusement facilities into the jungle scene; it aims to allow children to leave the virtual network world and communicate in the outdoor nature.