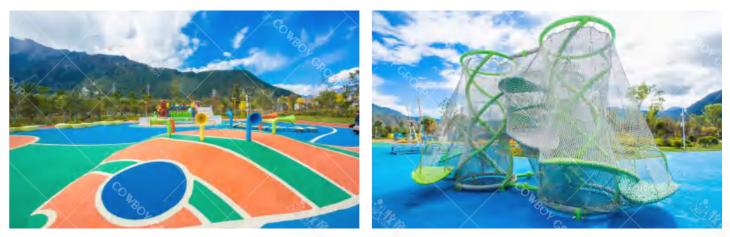

Sunshine 100 Arles Children's Activity Area Project Location: Qingyuan, Guangdong Project Area: 3,500 square meters Landing Time: 2019-05

Themed Amusement Design of Sunshine 100 Arles Children's Activity Area in Qingyuan, Guangdong

The huge pirate ship set sail and brought the children to the fantasy world. There are countless weird things, huge tops, spider webs, and magic moonlight swings. Let us explore the mysteries here.

The design of the children's activity area is based on the theme of "children's dreams and enjoyment", from the island of clouds to the ocean of stars, and finally into the colorful dream, creating a dreamland that children love. At the same time, through the study of activities and venue requirements for children of different ages, a reasonable layout of children's amusement facilities allows them to wander in the dream world. Inspired by clouds, stars and rainbows, the amusement facilities are designed in combination with climbing, expansion, and leisure to enrich the exploration process and enhance the theme of the venue.