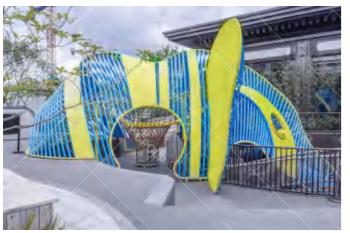

## Fantasy Adventure

The project is located in Lehu Park, Gangli East City, Suzhou City, Anhui Province. The amusement park covers an area of 3800 square meters. The overall design of the park can play 760 people. It is an outdoor unpowered park suitable for parent-child interaction, leisure and entertainment, and children of all ages.

Build the first cultural park with the theme of "Happy Stone", the first comprehensive urban park, and the first Yongqiao Ecological Science Education Park. After completion, it will become a landmark project in Dongcheng District, which will be of great significance to the transformation of shanty towns, the improvement of residents' living environment and the enhancement of the city's image. Lehu Park Children's Activity Area Project Location: Suzhou, Anhui Project Area: 3,800 square meters Landing Time: 2020-09

The design of the amusement park was inspired by Zhuangzi's "A Happy Excursion" "In the northern ocean there is a fish, called the Kun, I do not know how many thousand li in size." the concept of *"there are fish in Lehu"* is extracted; Combining the characteristics of fish spitting bubbles to create a dreamy bubble park for children. The park has set up a bubble theme facility activity area, a bubble trampoline area, a bubble maze area, a bubble sandpit activity area, and a bubble swing park and other functional areas, so that children can enjoy different play experience.