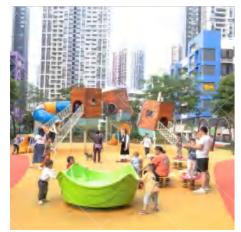

## Yintan Children's Amusement Parl

Project Location: Luohe, Henan Project Area: 40,000 square meters Landing Time: 2020-07

Theme Amusement Design of Yintan Children's Park in Luohe, Henan

The children's park is divided into five play areas: extreme island, crab snail bay, octopus road, happy beach, fun trail, each area has its own characteristics. Extreme Island, Crab Bay and Octopus Road are the three core regions. In the extreme island, there are pirate ships, wave competitions, irregular climbing nets, etc., including balanced swing bridge, hanging pile, slide cable, small runway, etc. The Bay of Crab Snails uses a huge spiral viewing platform to simulate a tornado as the center, creating a fantastic scene of whirlpools absorbing crabs and snails. At the same time, crabs and conches are full of recreational facilities such as drilling, climbing and sliding, so that children can play freely on crabs and feel the wonder of living inside the conch. The Octopus Road adopts the annular design to form a sunken and diversified amusement space, in which there is a bigeyed octopus waving its tentacles, beckoning the children to enter the paradise and enjoy themselves. Luohe Children's Park is a children's theme park, which can survey the waterscape and enjoy the strange ocean. It aims to provide a good place for daily leisure and parent-child travel in the city center for Luohe citizens.

Yintan Children's Amusement Park, Luohe, Henan

Qishan Zhou Culture Children's Park Project Location: Baoji, Shaanxi Project Area: 4,000 square meters Landing Time: 2017-06

The design is inspired by the big banyan tree in the primitive jungle, and incorporates amusement facilities into the jungle scene; it aims to allow children to leave the virtual network world and communicate in the outdoor nature.