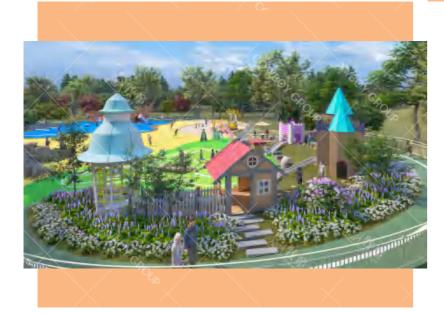

Shanghai Shimao SinkHole Secret Elven City Theme Park

## Elf Kingdom

### A fantastic adventure in the fairy tale world

In accordance with the needs of children of different ages, the park has designed the fairy tree house, bug world, adventure kingdom, joy swing, secret garden, desert archeology, dream waters and other parent-child play areas. Among them, the unpowered amusement facilities built by the Cowboy integrate safety, interactivity and aesthetics, creating a "new landmark for online celebrity check-in" for tourists.

Elven City Theme Park is a comprehensive theme park located in Sheshan, Shanghai, which is adjacent to the world's first Shimao SinkHole Hotel with a negative altitude of nearly 100 meters and combines the world's architectural miracle and international IP to bring a brand new vacation experience to tourists.

Elven City Theme Park Project Location: Shanghai Sheshan Project Area: 4,000 square meters Landing Time: 2019-04