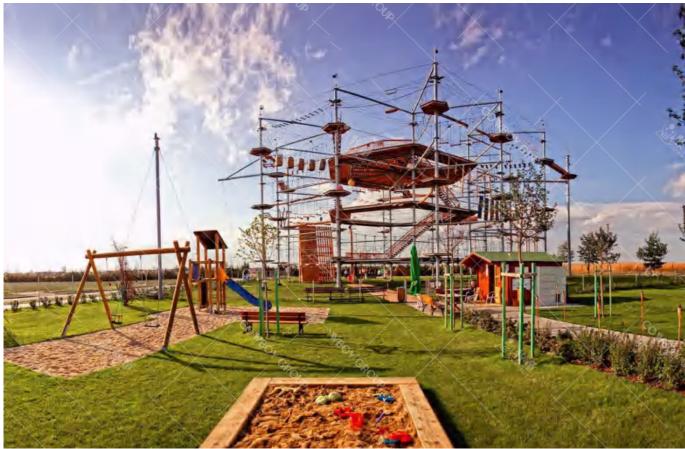

# 2021 CRYSTAL TOWER

If you want to experience a variety of high-altitude adventure equipment at once, the crystal tower can perfectly meet your needs. The Crystal Tower is currently the most novel and largest high-altitude adventure facility in China. It is a complex that integrates extended courses and amusement attributes. The equipment is made of steel as a whole, and there are adventure levels with different difficulty levels to meet the needs of all ages. From the perspective of physical exercise, it has good operability and interest. From the perspective of research, the crystal tower can meet the educational demands of elementary and middle school students for group challenges and collaboration, and is an innovation of traditional outreach training facilities. The wooden platform at the top is also a very good platform for rest and activities, even if you are not involved in climbing, you can also go on the platform to take a rest. The platform on the top of the tower can be used for companies or groups to organize party activities, bringing a new experience to tourists.