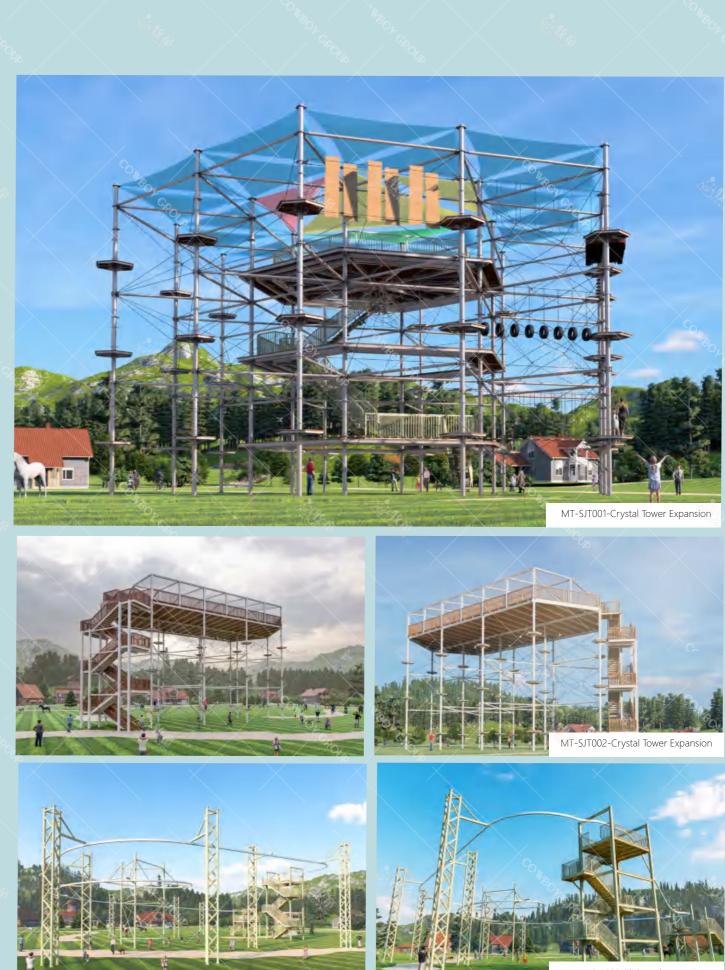

# 2021 CRYSTAL TOWER

If you want to experience a variety of high-altitude adventure equipment at once, the crystal tower can perfectly meet your needs. The Crystal Tower is currently the most novel and largest high-altitude adventure facility in China. It is a complex that integrates extended courses and amusement attributes. The equipment is made of steel as a whole, and there are adventure levels with different difficulty levels to meet the needs of all ages. From the perspective of physical exercise, it has good operability and interest. From the perspective of research, the crystal tower can meet the educational demands of elementary and middle school students for group challenges and collaboration, and is an innovation of traditional outreach training facilities. The wooden platform at the top is also a very good platform for rest and activities, even if you are not involved in climbing, you can also go on the platform to take a rest. The platform on the top of the tower can be used for companies or groups to organize party activities, bringing a new experience to tourists.

MT-SJT003-Slide Rail Expansion