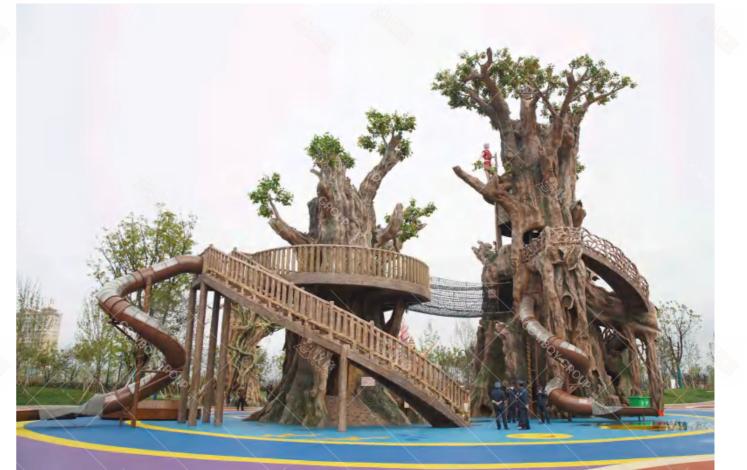

Yintan Children's Amusement Park, Luohe, Henan

Qishan Zhou Culture Children's Park Project Location: Baoji, Shaanxi Project Area: 4,000 square meters Landing Time: 2017-06

The design is inspired by the big banyan tree in the primitive jungle, and incorporates amusement facilities into the jungle scene; it aims to allow children to leave the virtual network world and communicate in the outdoor nature.

The latest amusement equipment is rigorously scientifically designed and assembled, and is composed of multiple linear metal platforms, each of which is connected by various metal support rods or ropes. The combination of nonsynchronized channels between the platforms makes climbing, leaping and walking in the air more diversified, full of fun and infinite entertainment.

Under the tree is a small world of insects. Life scenes are created by mimicking rocks and mountain peaks, and various insects live next to it. Combining different types of games to create a natural ecological world, suitable for different age groups, so that all children can find their own game place. From the big tree to the insect world, you can find the taste of nature here, and find the green field for spiritual rest.

Theme Amusement Design of Qishan Week Culture Children' s Park in Baoji, Shaanxi

Theme Amusement Design for Children's Activity Area in Lehu Park, Suzhou City, Anhui Province