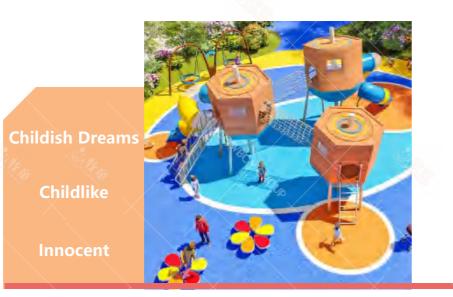

# **Nostalgic** Childlike Music Joy

Inspired by Teresa Teng's love songs, we use pure white as the keynote, and use modern, concise, and smooth lines to create a vibrant, fun, and fairy-tale children's playground. The use of interactive devices makes the park more vivid, with the attribute of "net celebrity".