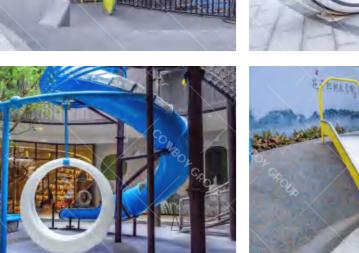

## Yintan Children's Amusement Parl

Project Location: Luohe, Henan Project Area: 40,000 square meters Landing Time: 2020-07

Theme Amusement Design of Yintan Children's Park in Luohe, Henan

The children's park is divided into five play areas: extreme island, crab snail bay, octopus road, happy beach, fun trail, each area has its own characteristics. Extreme Island, Crab Bay and Octopus Road are the three core regions. In the extreme island, there are pirate ships, wave competitions, irregular climbing nets, etc., including balanced swing bridge, hanging pile, slide cable, small runway, etc. The Bay of Crab Snails uses a huge spiral viewing platform to simulate a tornado as the center, creating a fantastic scene of whirlpools absorbing crabs and snails. At the same time, crabs and conches are full of recreational facilities such as drilling, climbing and sliding, so that children can play freely on crabs and feel the wonder of living inside the conch. The Octopus Road adopts the annular design to form a sunken and diversified amusement space, in which there is a bigeyed octopus waving its tentacles, beckoning the children to enter the paradise and enjoy themselves. Luohe Children's Park is a children's theme park, which can survey the waterscape and enjoy the strange ocean. It aims to provide a good place for daily leisure and parent-child travel in the city center for Luohe citizens.

Yintan Children's Amusement Park, Luohe, Henan

Qishan Zhou Culture Children's Park Project Location: Baoji, Shaanxi Project Area: 4,000 square meters Landing Time: 2017-06

The design is inspired by the big banyan tree in the primitive jungle, and incorporates amusement facilities into the jungle scene; it aims to allow children to leave the virtual network world and communicate in the outdoor nature.