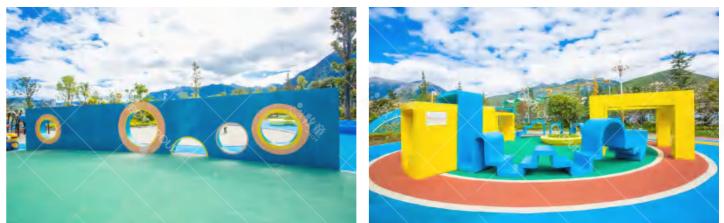

### Gongbu Children's Amusement Park

Project Location: Linzhi, Tibet Project Area: 12,000 square meters Landing Time: 2020-10

## O Gongbu Children's Amusement Park

This project is the design of a children's play area in a park, designed to meet the needs of children of different ages. The children 's play area is divided into three parts. The first part is mainly a comprehensive playground, suitable for children of all ages to play, combined with ground patterns, swings, jumping music and other functions to create a comprehensive playground; the second part is mainly rock climbing, suitable for children over 6 years old combine the shape of the iceberg to create iceberg climbing; the third part focuses on leisure interaction, providing play space for parents and children. The whole park is paved with colorful soft mats so that children can play safely.