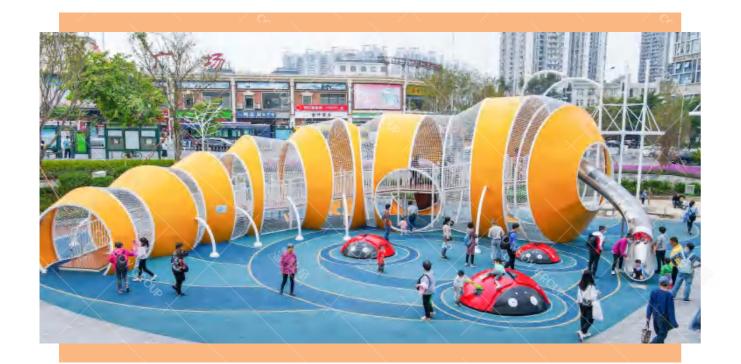

## Yintan Children's Amusement Parl

Project Location: Luohe, Henan Project Area: 40,000 square meters Landing Time: 2020-07

Theme Amusement Design of Yintan Children's Park in Luohe, Henan

The children's park is divided into five play areas: extreme island, crab snail bay, octopus road, happy beach, fun trail, each area has its own characteristics. Extreme Island, Crab Bay and Octopus Road are the three core regions. In the extreme island, there are pirate ships, wave competitions, irregular climbing nets, etc., including balanced swing bridge, hanging pile, slide cable, small runway, etc. The Bay of Crab Snails uses a huge spiral viewing platform to simulate a tornado as the center, creating a fantastic scene of whirlpools absorbing crabs and snails. At the same time, crabs and conches are full of recreational facilities such as drilling, climbing and sliding, so that children can play freely on crabs and feel the wonder of living inside the conch. The Octopus Road adopts the annular design to form a sunken and diversified amusement space, in which there is a bigeyed octopus waving its tentacles, beckoning the children to enter the paradise and enjoy themselves. Luohe Children's Park is a children's theme park, which can survey the waterscape and enjoy the strange ocean. It aims to provide a good place for daily leisure and parent-child travel in the city center for Luohe citizens.

Yintan Children's Amusement Park, Luohe, Henan

Qishan Zhou Culture Children's Park Project Location: Baoji, Shaanxi Project Area: 4,000 square meters Landing Time: 2017-06

The design is inspired by the big banyan tree in the primitive jungle, and incorporates amusement facilities into the jungle scene; it aims to allow children to leave the virtual network world and communicate in the outdoor nature.