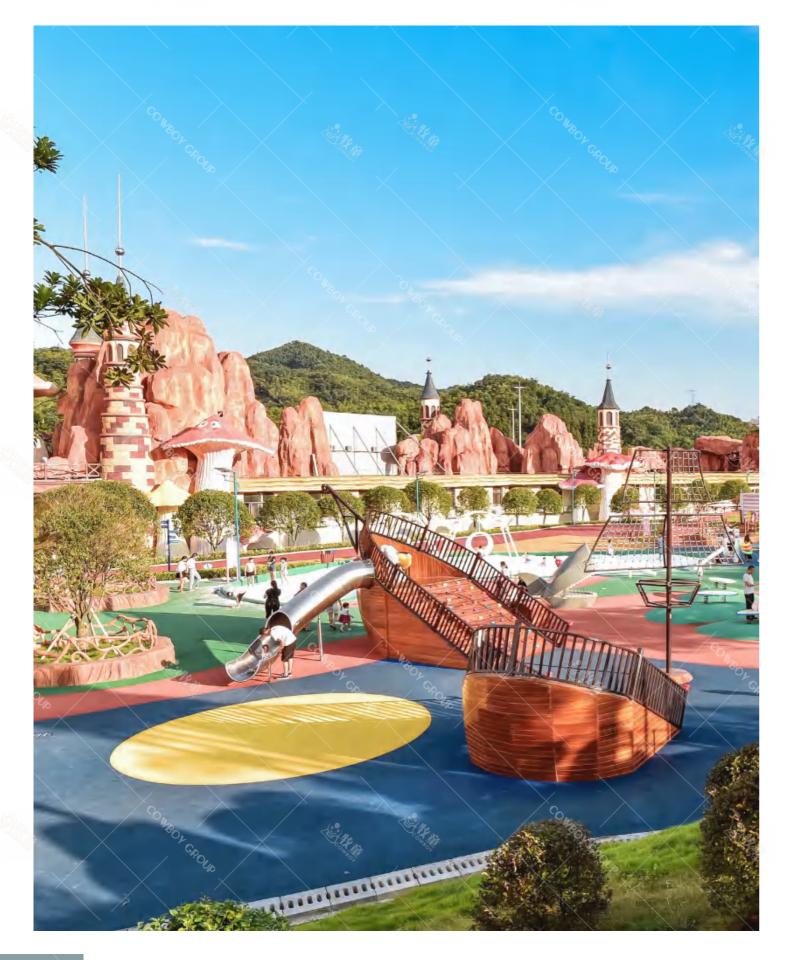

## Yintan Children's Amusement Parl

Project Location: Luohe, Henan Project Area: 40,000 square meters Landing Time: 2020-07

Theme Amusement Design of Yintan Children's Park in Luohe, Henan

The children's park is divided into five play areas: extreme island, crab snail bay, octopus road, happy beach, fun trail, each area has its own characteristics. Extreme Island, Crab Bay and Octopus Road are the three core regions. In the extreme island, there are pirate ships, wave competitions, irregular climbing nets, etc., including balanced swing bridge, hanging pile, slide cable, small runway, etc. The Bay of Crab Snails uses a huge spiral viewing platform to simulate a tornado as the center, creating a fantastic scene of whirlpools absorbing crabs and snails. At the same time, crabs and conches are full of recreational facilities such as drilling, climbing and sliding, so that children can play freely on crabs and feel the wonder of living inside the conch. The Octopus Road adopts the annular design to form a sunken and diversified amusement space, in which there is a bigeyed octopus waving its tentacles, beckoning the children to enter the paradise and enjoy themselves. Luohe Children's Park is a children's theme park, which can survey the waterscape and enjoy the strange ocean. It aims to provide a good place for daily leisure and parent-child travel in the city center for Luohe citizens.

Yintan Children's Amusement Park, Luohe, Henan

Qishan Zhou Culture Children's Park Project Location: Baoji, Shaanxi Project Area: 4,000 square meters Landing Time: 2017-06

The design is inspired by the big banyan tree in the primitive jungle, and incorporates amusement facilities into the jungle scene; it aims to allow children to leave the virtual network world and communicate in the outdoor nature.