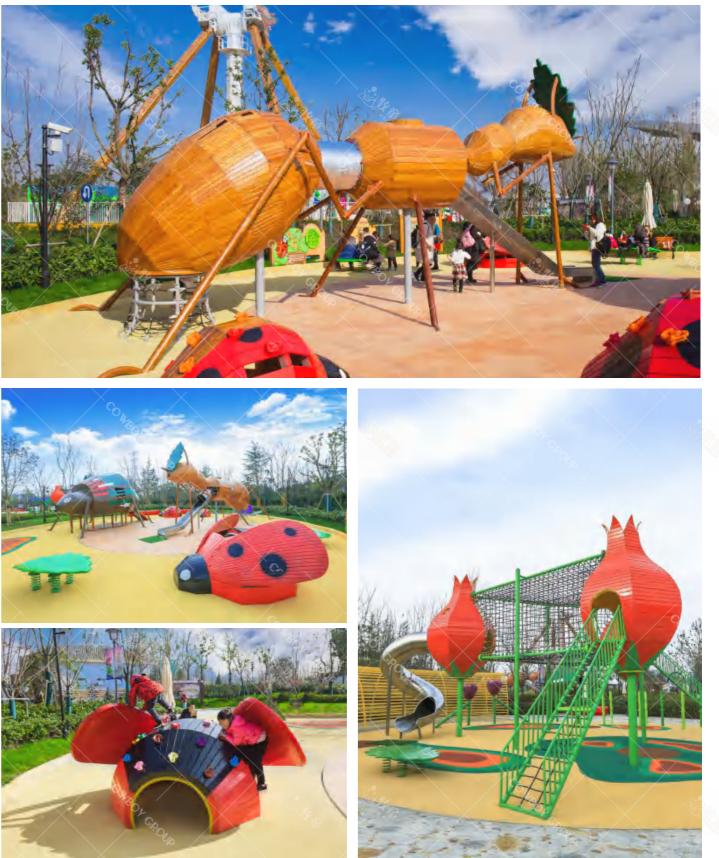

Yintan Children's Amusement Park, Luohe, Henan

Qishan Zhou Culture Children's Park Project Location: Baoji, Shaanxi Project Area: 4,000 square meters Landing Time: 2017-06

The design is inspired by the big banyan tree in the primitive jungle, and incorporates amusement facilities into the jungle scene; it aims to allow children to leave the virtual network world and communicate in the outdoor nature.

The latest amusement equipment is rigorously scientifically designed and assembled, and is composed of multiple linear metal platforms, each of which is connected by various metal support rods or ropes. The combination of nonsynchronized channels between the platforms makes climbing, leaping and walking in the air more diversified, full of fun and infinite entertainment.

Under the tree is a small world of insects. Life scenes are created by mimicking rocks and mountain peaks, and various insects live next to it. Combining different types of games to create a natural ecological world, suitable for different age groups, so that all children can find their own game place. From the big tree to the insect world, you can find the taste of nature here, and find the green field for spiritual rest.

Theme Amusement Design of Qishan Week Culture Children' s Park in Baoji, Shaanxi

Theme Amusement Design for Children's Activity Area in Lehu Park, Suzhou City, Anhui Province