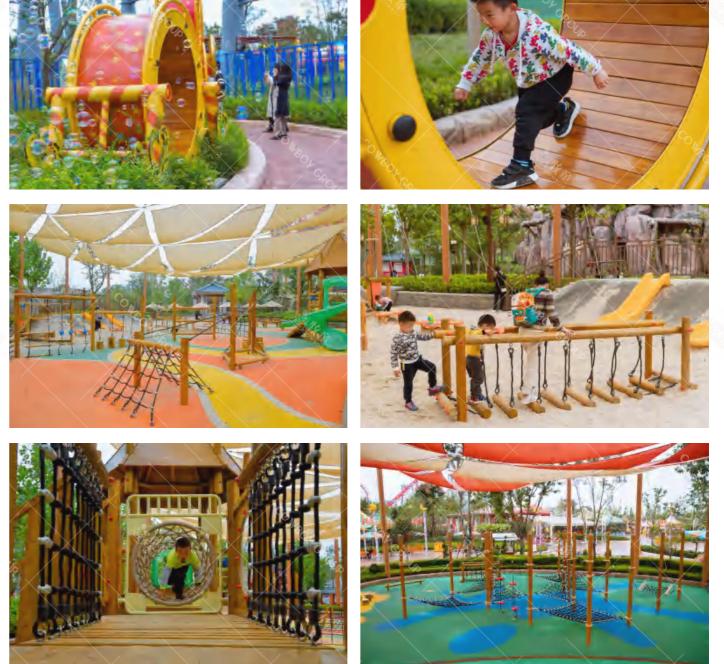

## Yintan Children's Amusement Parl

Project Location: Luohe, Henan Project Area: 40,000 square meters Landing Time: 2020-07

Theme Amusement Design of Yintan Children's Park in Luohe, Henan

The children's park is divided into five play areas: extreme island, crab snail bay, octopus road, happy beach, fun trail, each area has its own characteristics. Extreme Island, Crab Bay and Octopus Road are the three core regions. In the extreme island, there are pirate ships, wave competitions, irregular climbing nets, etc., including balanced swing bridge, hanging pile, slide cable, small runway, etc. The Bay of Crab Snails uses a huge spiral viewing platform to simulate a tornado as the center, creating a fantastic scene of whirlpools absorbing crabs and snails. At the same time, crabs and conches are full of recreational facilities such as drilling, climbing and sliding, so that children can play freely on crabs and feel the wonder of living inside the conch. The Octopus Road adopts the annular design to form a sunken and diversified amusement space, in which there is a bigeyed octopus waving its tentacles, beckoning the children to enter the paradise and enjoy themselves. Luohe Children's Park is a children's theme park, which can survey the waterscape and enjoy the strange ocean. It aims to provide a good place for daily leisure and parent-child travel in the city center for Luohe citizens.

Yintan Children's Amusement Park, Luohe, Henan

Qishan Zhou Culture Children's Park Project Location: Baoji, Shaanxi Project Area: 4,000 square meters Landing Time: 2017-06

The design is inspired by the big banyan tree in the primitive jungle, and incorporates amusement facilities into the jungle scene; it aims to allow children to leave the virtual network world and communicate in the outdoor nature.