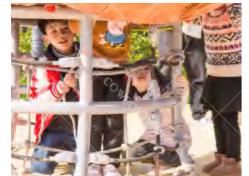

## Yintan Children's Amusement Parl

Project Location: Luohe, Henan Project Area: 40,000 square meters Landing Time: 2020-07

Theme Amusement Design of Yintan Children's Park in Luohe, Henan

The children's park is divided into five play areas: extreme island, crab snail bay, octopus road, happy beach, fun trail, each area has its own characteristics. Extreme Island, Crab Bay and Octopus Road are the three core regions. In the extreme island, there are pirate ships, wave competitions, irregular climbing nets, etc., including balanced swing bridge, hanging pile, slide cable, small runway, etc. The Bay of Crab Snails uses a huge spiral viewing platform to simulate a tornado as the center, creating a fantastic scene of whirlpools absorbing crabs and snails. At the same time, crabs and conches are full of recreational facilities such as drilling, climbing and sliding, so that children can play freely on crabs and feel the wonder of living inside the conch. The Octopus Road adopts the annular design to form a sunken and diversified amusement space, in which there is a bigeyed octopus waving its tentacles, beckoning the children to enter the paradise and enjoy themselves. Luohe Children's Park is a children's theme park, which can survey the waterscape and enjoy the strange ocean. It aims to provide a good place for daily leisure and parent-child travel in the city center for Luohe citizens.

Yintan Children's Amusement Park, Luohe, Henan

Qishan Zhou Culture Children's Park Project Location: Baoji, Shaanxi Project Area: 4,000 square meters Landing Time: 2017-06

The design is inspired by the big banyan tree in the primitive jungle, and incorporates amusement facilities into the jungle scene; it aims to allow children to leave the virtual network world and communicate in the outdoor nature.