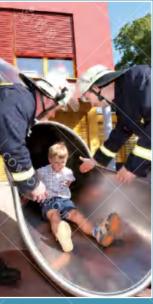

Danyang County Scenic Slide

Project Location: Korea Project Area: / Landing Time: 2020-02

Project start date: July 2018 Installation completion date: February 11, 2020 (completed as planned)

Design innovation: the world's highest drop slide, reaching 108 meters; this project has passed customer acceptance.

The longest in Asia-Korean stainless steel slide. The stainless steel slide project in Danyang County, South Korea is one of the eight scenic spots of the Korea Tourism Administration. Our CowBoy Group provides customers with one-stop service from design to installation.