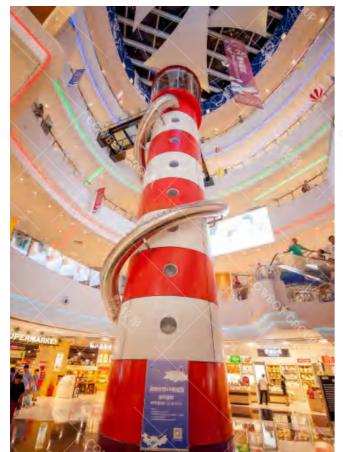

## THE STAINLESS STEEL SLIDE

### Advantages of stainless steel slide products:

1. The stainless steel slide has better stability and durability. 2. The stainless steel slide can be adapted to the installation and debugging of various sites.

3. The stainless steel slide has rich shapes, which can be combined with acrylic or LED as decoration to increase the fun and challenge.

4. The audience of stainless steel slides is very wide, suitable for all ages.

5. Rich in shape and more ornamental.