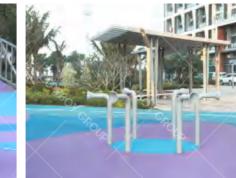

## Yintan Children's Amusement Parl

Project Location: Luohe, Henan Project Area: 40,000 square meters Landing Time: 2020-07

Theme Amusement Design of Yintan Children's Park in Luohe, Henan

The children's park is divided into five play areas: extreme island, crab snail bay, octopus road, happy beach, fun trail, each area has its own characteristics. Extreme Island, Crab Bay and Octopus Road are the three core regions. In the extreme island, there are pirate ships, wave competitions, irregular climbing nets, etc., including balanced swing bridge, hanging pile, slide cable, small runway, etc. The Bay of Crab Snails uses a huge spiral viewing platform to simulate a tornado as the center, creating a fantastic scene of whirlpools absorbing crabs and snails. At the same time, crabs and conches are full of recreational facilities such as drilling, climbing and sliding, so that children can play freely on crabs and feel the wonder of living inside the conch. The Octopus Road adopts the annular design to form a sunken and diversified amusement space, in which there is a bigeyed octopus waving its tentacles, beckoning the children to enter the paradise and enjoy themselves. Luohe Children's Park is a children's theme park, which can survey the waterscape and enjoy the strange ocean. It aims to provide a good place for daily leisure and parent-child travel in the city center for Luohe citizens.

Yintan Children's Amusement Park, Luohe, Henan

Qishan Zhou Culture Children's Park Project Location: Baoji, Shaanxi Project Area: 4,000 square meters Landing Time: 2017-06

The design is inspired by the big banyan tree in the primitive jungle, and incorporates amusement facilities into the jungle scene; it aims to allow children to leave the virtual network world and communicate in the outdoor nature.