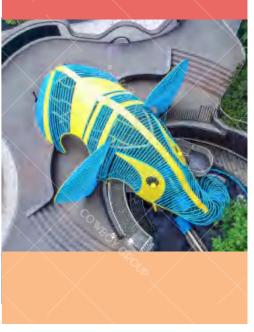

## **Wuxiang Playground**

### The Legendary Guardian Giant Elephant

Long long ago there was a legend, five god elephants in the sky happened to pass through Nanning and found that this magical and beautiful land was not only fertile and watery, but also the people were loyal, kind, honest, diligent, and hospitable. So they went down here to help the villagers plow the land, harvest grain and chop rice, then established a sincere relationship with the villagers. Later the Yongjiang River flooded the land and the land was inundated. The masses had no means to live. Nanning also lost its original beauty and richness. So the five god elephants turned into five mountains, blocking the flood. Since then, they has been the permanent protector of this land.

-----"Nanning Five Elephant Legend"

Jianfa Central Seal Children's Playground Project Location: Nanning, Guangxi

Combine nature, art and science to create a natural paradise for children as much as possible in the reinforced concrete city.

Design, make our life better, make children's childhood better.

In order to conform to the community design concept of Jianfa Central Seal Chinese Garden, the playground created by CowBoy Group selected the local traditional five elephants legend of Nanning as the basis, creating a scene that implies "the Swiss elephant drinks the river and protects the soil and water".