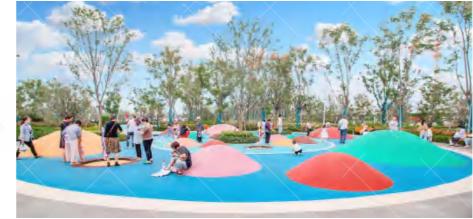

## Yintan Children's Amusement Parl

Project Location: Luohe, Henan Project Area: 40,000 square meters Landing Time: 2020-07

Theme Amusement Design of Yintan Children's Park in Luohe, Henan

The children's park is divided into five play areas: extreme island, crab snail bay, octopus road, happy beach, fun trail, each area has its own characteristics. Extreme Island, Crab Bay and Octopus Road are the three core regions. In the extreme island, there are pirate ships, wave competitions, irregular climbing nets, etc., including balanced swing bridge, hanging pile, slide cable, small runway, etc. The Bay of Crab Snails uses a huge spiral viewing platform to simulate a tornado as the center, creating a fantastic scene of whirlpools absorbing crabs and snails. At the same time, crabs and conches are full of recreational facilities such as drilling, climbing and sliding, so that children can play freely on crabs and feel the wonder of living inside the conch. The Octopus Road adopts the annular design to form a sunken and diversified amusement space, in which there is a bigeyed octopus waving its tentacles, beckoning the children to enter the paradise and enjoy themselves. Luohe Children's Park is a children's theme park, which can survey the waterscape and enjoy the strange ocean. It aims to provide a good place for daily leisure and parent-child travel in the city center for Luohe citizens.

Yintan Children's Amusement Park, Luohe, Henan

Qishan Zhou Culture Children's Park Project Location: Baoji, Shaanxi Project Area: 4,000 square meters Landing Time: 2017-06

The design is inspired by the big banyan tree in the primitive jungle, and incorporates amusement facilities into the jungle scene; it aims to allow children to leave the virtual network world and communicate in the outdoor nature.