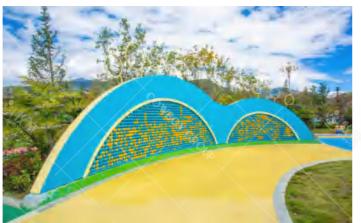

### China Begonia Garden

Project Location: Yancheng, Jiangsu Project Area: 8,000 square meters Landing Time: 2020-05

## **Begonia** Treasure

### Fantasy Sea Treasure Hunt

China Begonia Garden is located in Yannan High-tech Zone, Yancheng City, Jiangsu Province. It is one of the country's largest Begonia theme parks with the most comprehensive variety, the most beautiful landscape, the longest viewing period, and the richest cultural connotations.

In the Begonia Paradise, there are different themed areas such as the Sea Spirit Kingdom, Begonia Treasure Garden, Happy Fish Bay, and Magic Bay.

In the park, a variety of amusement equipment integrating dreams, imagination, creativity and adventure are arranged in different areas, so that children can enjoy different amusement experiences in fun and inspiration.

Themed Amusement Design for Children's Activity Area of China Begonia Garden in Yancheng, Jiangsu

China Begonia Garden, Yancheng, Jiangsu