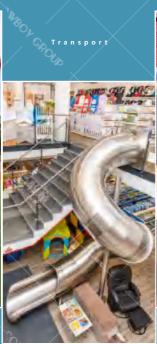

Danyang County Scenic Slide

Project Location: Korea Project Area: / Landing Time: 2020-02

Project start date: July 2018 Installation completion date: February 11, 2020 (completed as planned)

Design innovation: the world's highest drop slide, reaching 108 meters; this project has passed customer acceptance.

The longest in Asia-Korean stainless steel slide. The stainless steel slide project in Danyang County, South Korea is one of the eight scenic spots of the Korea Tourism Administration. Our CowBoy Group provides customers with one-stop service from design to installation.