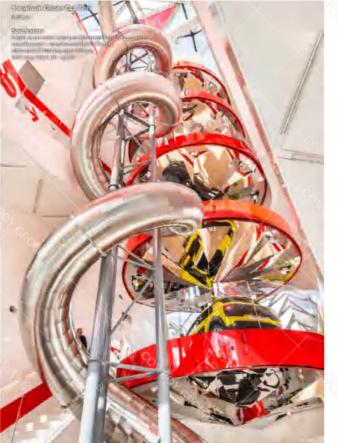

Danyang County Scenic Slide

Project Location: Korea Project Area: / Landing Time: 2020-02

Project start date: July 2018 Installation completion date: February 11, 2020 (completed as planned)

Design innovation: the world's highest drop slide, reaching 108 meters; this project has passed customer acceptance.

The longest in Asia-Korean stainless steel slide. The stainless steel slide project in Danyang County, South Korea is one of the eight scenic spots of the Korea Tourism Administration. Our CowBoy Group provides customers with one-stop service from design to installation.