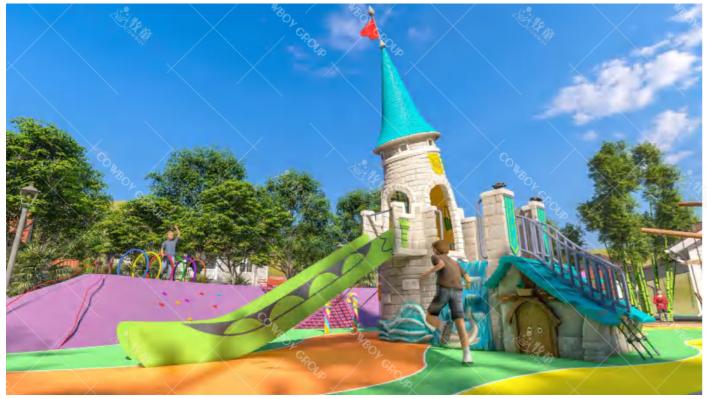

MT0225-Space Tower Playground

MT0186-Spaceship Time Playground

The Adventure Castle is exciting, come and join the Prince and Princess Adventure! With its lightweight and sturdy fiberglass materials and dreamy Disney architecture, the castle keeps children enjoy themselves so much as to forget to leave. The change in the difficulty of the game stimulated the children's spirit of challenge. Climbing an inclined ladder exercises the cross-coordination ability and promotes the intellectual development at the same time. Climbing up the wall can protect the castle from the dragon's attack. The pea slide can exercise children's physical fitness and promote tactile development. On one side of the castle, the musical beats add a lot of fun and train the children to think logically, creatively and rhythmically. Under the castle there are theatrical stages and other social games, such as the Treasure House and Alice's Adventures in Wonderland."