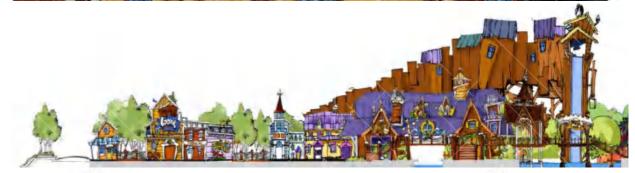

Crazy Ape Man Parent-child Playground

Project Location: Zhangjiakou, Hebei Project Area: 3,000 square meters Landing Time: 2020-07

Crazy Ape Man Parent-child Playground in Sanggan River Canyon Scenic Area, Zhangjiakou, Hebei

## **Tribal Adventure**

## Wild Ecology

Located in the Sanggan River Scenic Spot of Zhangjiakou, the Crazy Ape Man Park creates the life scenes of apes in the primitive society through scene-style construction. It combines the young age park and theme packaging to restore the life scenes, and creates an immersive theme park integrating scene experience and outdoor amusement for children.

The park can be divided into three themed areas: ape-man cave, ostrich egg hunting, and horse hunting field. Each area has been carefully arranged. Through a scene-like layout, combined with paleontological elements, created a combined primitive social ape life scene.

The Crazy Ape Shiren Paradise designed by CowBoy Group is built on the hillside, using turf and sand as the ground paving materials to fully restore the ecology of the primitive society, so that children can experience the uniqueness and thrills of primitive life!