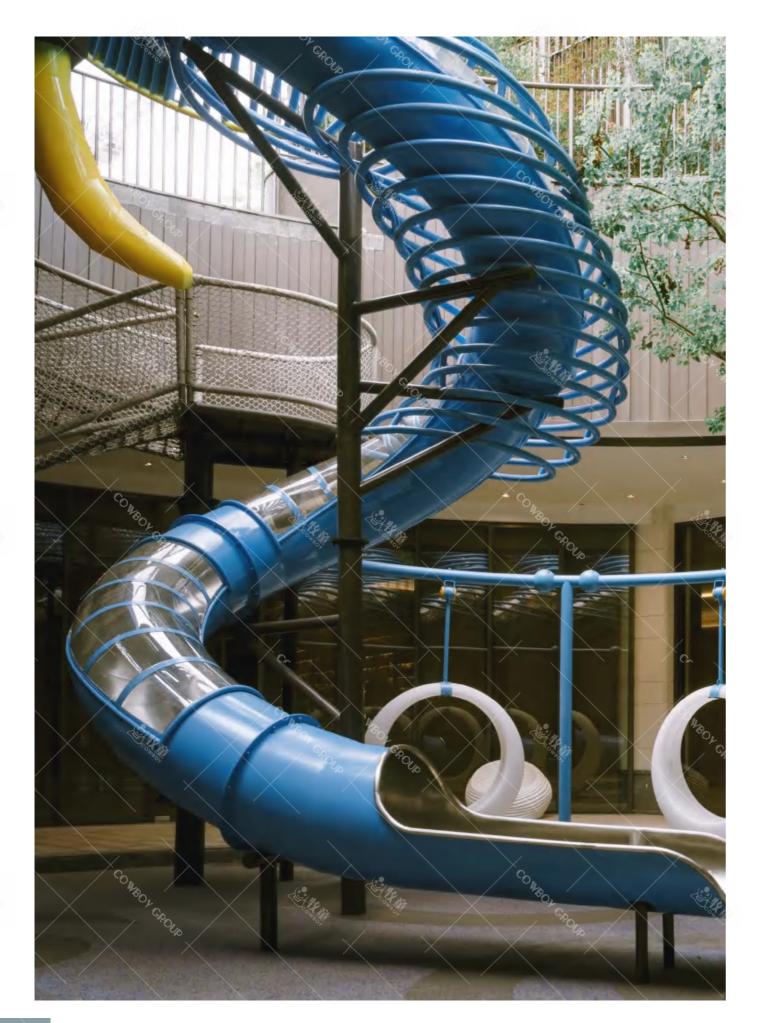

## **Wuxiang Playground**

### The Legendary Guardian Giant Elephant

Long long ago there was a legend, five god elephants in the sky happened to pass through Nanning and found that this magical and beautiful land was not only fertile and watery, but also the people were loyal, kind, honest, diligent, and hospitable. So they went down here to help the villagers plow the land, harvest grain and chop rice, then established a sincere relationship with the villagers. Later the Yongjiang River flooded the land and the land was inundated. The masses had no means to live. Nanning also lost its original beauty and richness. So the five god elephants turned into five mountains, blocking the flood. Since then, they has been the permanent protector of this land.

-----"Nanning Five Elephant Legend"

Jianfa Central Seal Children's Playground Project Location: Nanning, Guangxi

Combine nature, art and science to create a natural paradise for children as much as possible in the reinforced concrete city.

Design, make our life better, make children's childhood better.

In order to conform to the community design concept of Jianfa Central Seal Chinese Garden, the playground created by CowBoy Group selected the local traditional five elephants legend of Nanning as the basis, creating a scene that implies "the Swiss elephant drinks the river and protects the soil and water".