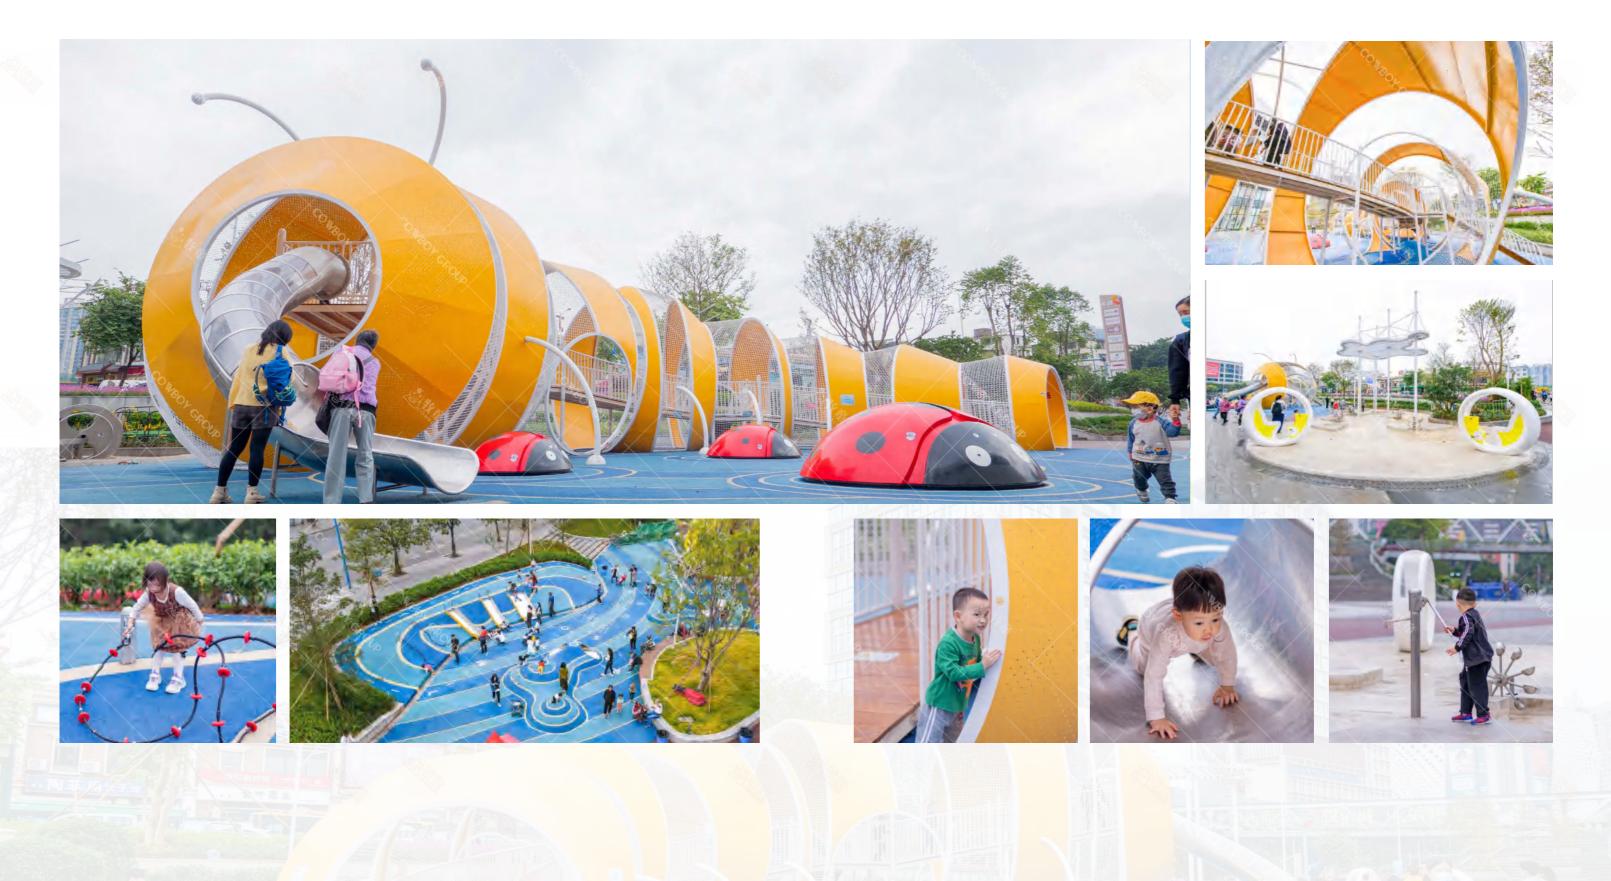

## Yintan Children's Amusement Parl

Project Location: Luohe, Henan Project Area: 40,000 square meters Landing Time: 2020-07

Theme Amusement Design of Yintan Children's Park in Luohe, Henan

The children's park is divided into five play areas: extreme island, crab snail bay, octopus road, happy beach, fun trail, each area has its own characteristics. Extreme Island, Crab Bay and Octopus Road are the three core regions. In the extreme island, there are pirate ships, wave competitions, irregular climbing nets, etc., including balanced swing bridge, hanging pile, slide cable, small runway, etc. The Bay of Crab Snails uses a huge spiral viewing platform to simulate a tornado as the center, creating a fantastic scene of whirlpools absorbing crabs and snails. At the same time, crabs and conches are full of recreational facilities such as drilling, climbing and sliding, so that children can play freely on crabs and feel the wonder of living inside the conch. The Octopus Road adopts the annular design to form a sunken and diversified amusement space, in which there is a bigeyed octopus waving its tentacles, beckoning the children to enter the paradise and enjoy themselves. Luohe Children's Park is a children's theme park, which can survey the waterscape and enjoy the strange ocean. It aims to provide a good place for daily leisure and parent-child travel in the city center for Luohe citizens.

Yintan Children's Amusement Park, Luohe, Henan

Qishan Zhou Culture Children's Park Project Location: Baoji, Shaanxi Project Area: 4,000 square meters Landing Time: 2017-06

The design is inspired by the big banyan tree in the primitive jungle, and incorporates amusement facilities into the jungle scene; it aims to allow children to leave the virtual network world and communicate in the outdoor nature.