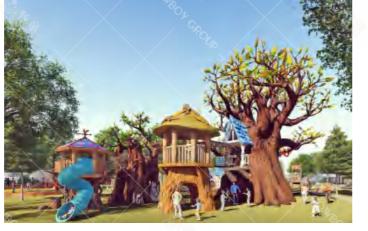

Yintan Children's Amusement Park, Luohe, Henan

Qishan Zhou Culture Children's Park Project Location: Baoji, Shaanxi Project Area: 4,000 square meters Landing Time: 2017-06

The design is inspired by the big banyan tree in the primitive jungle, and incorporates amusement facilities into the jungle scene; it aims to allow children to leave the virtual network world and communicate in the outdoor nature.

The latest amusement equipment is rigorously scientifically designed and assembled, and is composed of multiple linear metal platforms, each of which is connected by various metal support rods or ropes. The combination of nonsynchronized channels between the platforms makes climbing, leaping and walking in the air more diversified, full of fun and infinite entertainment.

Under the tree is a small world of insects. Life scenes are created by mimicking rocks and mountain peaks, and various insects live next to it. Combining different types of games to create a natural ecological world, suitable for different age groups, so that all children can find their own game place. From the big tree to the insect world, you can find the taste of nature here, and find the green field for spiritual rest.

Theme Amusement Design of Qishan Week Culture Children' s Park in Baoji, Shaanxi

Theme Amusement Design for Children's Activity Area in Lehu Park, Suzhou City, Anhui Province