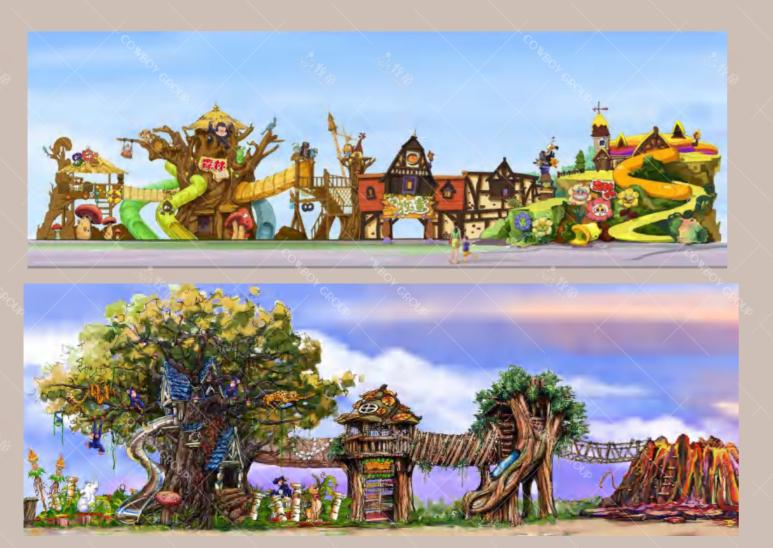

Shanghai Shimao SinkHole Secret Elven City Theme Park

## Elf Kingdom

### A fantastic adventure in the fairy tale world

In accordance with the needs of children of different ages, the park has designed the fairy tree house, bug world, adventure kingdom, joy swing, secret garden, desert archeology, dream waters and other parent-child play areas. Among them, the unpowered amusement facilities built by the Cowboy integrate safety, interactivity and aesthetics, creating a "new landmark for online celebrity check-in" for tourists.

Elven City Theme Park is a comprehensive theme park located in Sheshan, Shanghai, which is adjacent to the world's first Shimao SinkHole Hotel with a negative altitude of nearly 100 meters and combines the world's architectural miracle and international IP to bring a brand new vacation experience to tourists.

Elven City Theme Park Project Location: Shanghai Sheshan Project Area: 4,000 square meters Landing Time: 2019-04