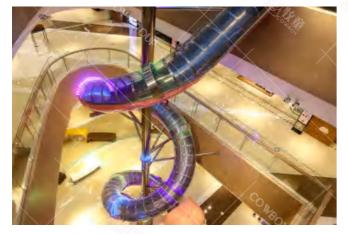

Danyang County Scenic Slide

Project Location: Korea Project Area: / Landing Time: 2020-02

Project start date: July 2018 Installation completion date: February 11, 2020 (completed as planned)

Design innovation: the world's highest drop slide, reaching 108 meters; this project has passed customer acceptance.

The longest in Asia-Korean stainless steel slide. The stainless steel slide project in Danyang County, South Korea is one of the eight scenic spots of the Korea Tourism Administration. Our CowBoy Group provides customers with one-stop service from design to installation.