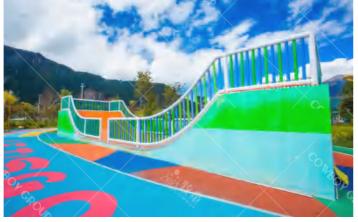

## Yintan Children's Amusement Parl

Project Location: Luohe, Henan Project Area: 40,000 square meters Landing Time: 2020-07

Theme Amusement Design of Yintan Children's Park in Luohe, Henan

The children's park is divided into five play areas: extreme island, crab snail bay, octopus road, happy beach, fun trail, each area has its own characteristics. Extreme Island, Crab Bay and Octopus Road are the three core regions. In the extreme island, there are pirate ships, wave competitions, irregular climbing nets, etc., including balanced swing bridge, hanging pile, slide cable, small runway, etc. The Bay of Crab Snails uses a huge spiral viewing platform to simulate a tornado as the center, creating a fantastic scene of whirlpools absorbing crabs and snails. At the same time, crabs and conches are full of recreational facilities such as drilling, climbing and sliding, so that children can play freely on crabs and feel the wonder of living inside the conch. The Octopus Road adopts the annular design to form a sunken and diversified amusement space, in which there is a bigeyed octopus waving its tentacles, beckoning the children to enter the paradise and enjoy themselves. Luohe Children's Park is a children's theme park, which can survey the waterscape and enjoy the strange ocean. It aims to provide a good place for daily leisure and parent-child travel in the city center for Luohe citizens.

Yintan Children's Amusement Park, Luohe, Henan

Qishan Zhou Culture Children's Park Project Location: Baoji, Shaanxi Project Area: 4,000 square meters Landing Time: 2017-06

The design is inspired by the big banyan tree in the primitive jungle, and incorporates amusement facilities into the jungle scene; it aims to allow children to leave the virtual network world and communicate in the outdoor nature.