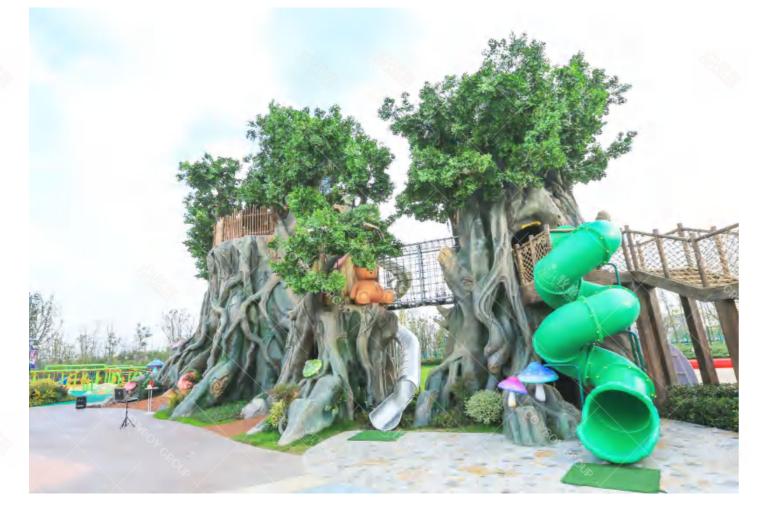

Yintan Children's Amusement Park, Luohe, Henan

Qishan Zhou Culture Children's Park Project Location: Baoji, Shaanxi Project Area: 4,000 square meters Landing Time: 2017-06

The design is inspired by the big banyan tree in the primitive jungle, and incorporates amusement facilities into the jungle scene; it aims to allow children to leave the virtual network world and communicate in the outdoor nature.

Under the tree is a small world of insects. Life scenes are created by mimicking rocks and mountain peaks, and various insects live next to it. Combining different types of games to create a natural ecological world, suitable for different age groups, so that all children can find their own game place. From the big tree to the insect world, you can find the taste of nature here, and find the green field for spiritual rest.