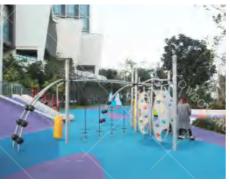

Yintan Children's Amusement Park, Luohe, Henan

Qishan Zhou Culture Children's Park Project Location: Baoji, Shaanxi Project Area: 4,000 square meters Landing Time: 2017-06

The design is inspired by the big banyan tree in the primitive jungle, and incorporates amusement facilities into the jungle scene; it aims to allow children to leave the virtual network world and communicate in the outdoor nature.

The latest amusement equipment is rigorously scientifically designed and assembled, and is composed of multiple linear metal platforms, each of which is connected by various metal support rods or ropes. The combination of nonsynchronized channels between the platforms makes climbing, leaping and walking in the air more diversified, full of fun and infinite entertainment.

Under the tree is a small world of insects. Life scenes are created by mimicking rocks and mountain peaks, and various insects live next to it. Combining different types of games to create a natural ecological world, suitable for different age groups, so that all children can find their own game place. From the big tree to the insect world, you can find the taste of nature here, and find the green field for spiritual rest.

Theme Amusement Design of Qishan Week Culture Children' s Park in Baoji, Shaanxi

Theme Amusement Design for Children's Activity Area in Lehu Park, Suzhou City, Anhui Province