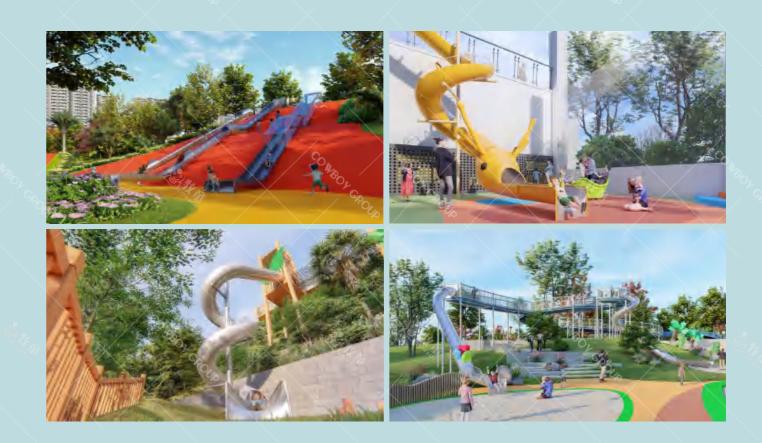

Danyang County Scenic Slide

Project Location: Korea Project Area: / Landing Time: 2020-02

Project start date: July 2018 Installation completion date: February 11, 2020 (completed as planned)

Design innovation: the world's highest drop slide, reaching 108 meters; this project has passed customer acceptance.

The longest in Asia-Korean stainless steel slide. The stainless steel slide project in Danyang County, South Korea is one of the eight scenic spots of the Korea Tourism Administration. Our CowBoy Group provides customers with one-stop service from design to installation.