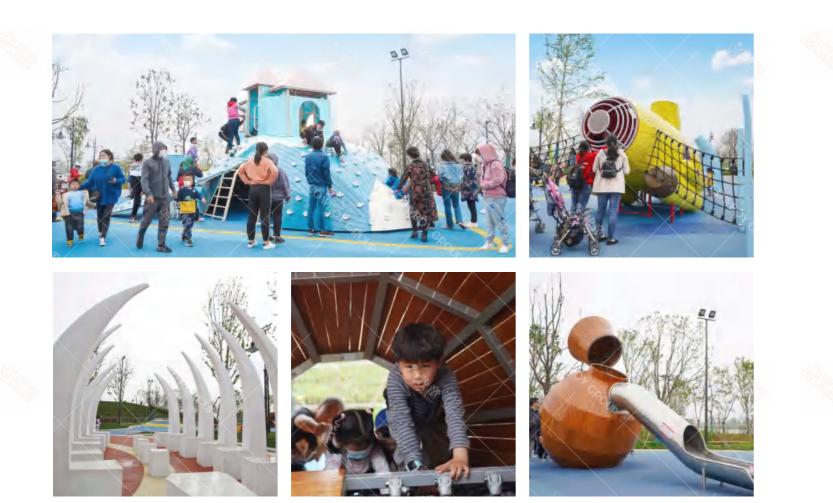

## **Begonia** Treasure

### Fantasy Sea Treasure Hunt

China Begonia Garden is located in Yannan High-tech Zone, Yancheng City, Jiangsu Province. It is one of the country's largest Begonia theme parks with the most comprehensive variety, the most beautiful landscape, the longest viewing period, and the richest cultural connotations.

In the Begonia Paradise, there are different themed areas such as the Sea Spirit Kingdom, Begonia Treasure Garden, Happy Fish Bay, and Magic Bay.

In the park, a variety of amusement equipment integrating dreams, imagination, creativity and adventure are arranged in different areas, so that children can enjoy different amusement experiences in fun and inspiration.

Themed Amusement Design for Children's Activity Area of China Begonia Garden in Yancheng, Jiangsu

China Begonia Garden, Yancheng, Jiangsu